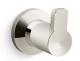

#### **Features**

- Robe hook provides convenient hanging storage of robes, towels, and other bath items
- Spot Repel® finish resists fingerprints, smudges, and water spots
- Coordinates with other products in the Premise collection