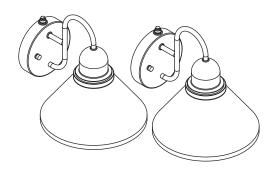

#### **PACKAGE CONTENTS**

| PART | DESCRIPTION | QUANTITY |
|------|-------------|----------|
| A    | Fixture     | 2        |
| В    | Shade       | 2        |