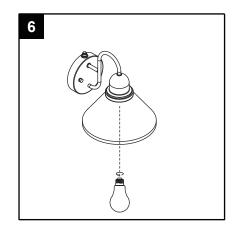

#### **Hardware Used**

AA Long mounting screw

Mounting plate

x 1

6. Install light bulb (not included). Use one standard-base bulb.

Print in china