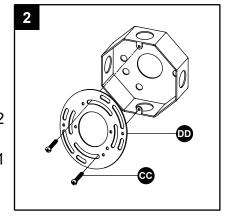

#### **Hardware Used**

Decorative part

Fixture

x 1

x 1

2. Attach the mounting plate (DD) to the outlet box (not included) with the long mounting screws (CC).

#### **Hardware Used**

Long mounting screw { x 2

to grounded outlet box.

Mounting plate

x 1

3. Strip 3/4 in. of insulation from wire ends. Twist stripped ends together with pliers (not included), black to black (power) and white to white (neutral). Attach copper wire to ground wire. Helpful hint: If necessary, attach copper ground wire