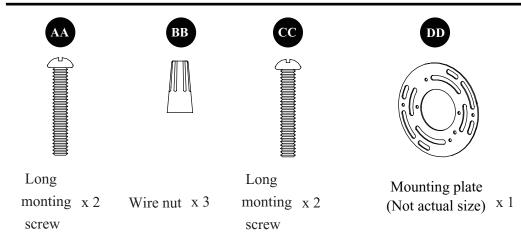

### **HARDWARE CONTENTS(shown actual size)**

#### **Hardware Used**

Decorative part

Fixture

x 1

x 1

2. Attach the mounting plate (DD) to the outlet box (not included) with the long mounting screws (CC).

#### **Hardware Used**

Long mounting screw { x 2

to grounded outlet box.

Mounting plate

x 1

3. Strip 3/4 in. of insulation from wire ends. Twist stripped ends together with pliers (not included), black to black (power) and white to white (neutral). Attach copper wire to ground wire. Helpful hint: If necessary, attach copper ground wire

#### **Hardware Used**

BB Wire nut

х3

5. Align the 2 screws(AA) through the holes of the back plate, and fix them with screw nuts.

#### **Hardware Used**

AA Long mounting screw

Mounting plate

x 1

6. Install light bulb (not included). Use one standard-base bulb.

Print in china