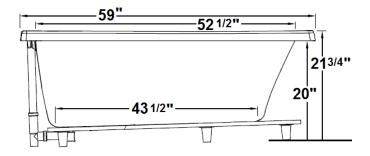

### **Technical Information**

Cut-Out Dimensions: 57" x 33 1/2"

Weight: 116 lbs.

Water Depth to Overflow: 14 3/8"

Water Capacity: 63 gal.

Sump Dimension: 43 1/2" x 21"