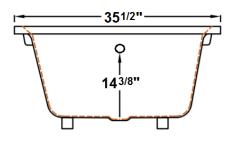

### **Technical Information**

Cut-Out Dimensions: 57" x 33 1/2"

Weight: 116 lbs.

Water Depth to Overflow: 14 3/8"

Water Capacity: 63 gal.

Sump Dimension: 43 1/2" x 21"