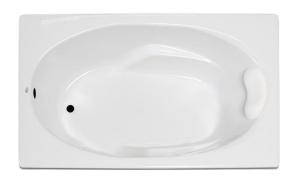

# 60" x 36" Drop-In Acrylic Soaking Tub

Model Number
6036FT064
Drop-In Soaker in White

### **Features**

- · Constructed of high-gloss durable acrylic
- Pillow included
- Pre-leveled base for easy installation
- Slip resistant, textured floor
- Limited lifetime warranty
- Made in the USA