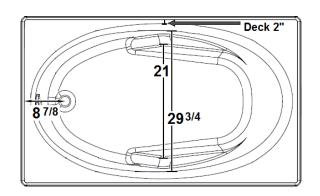

### **Technical Information**

Cut-Out Dimensions: 57" x 33 1/2"

Weight: 116 lbs.

Water Depth to Overflow: 14 3/8"

Water Capacity: 63 gal.

Sump Dimension: 43 1/2" x 21"