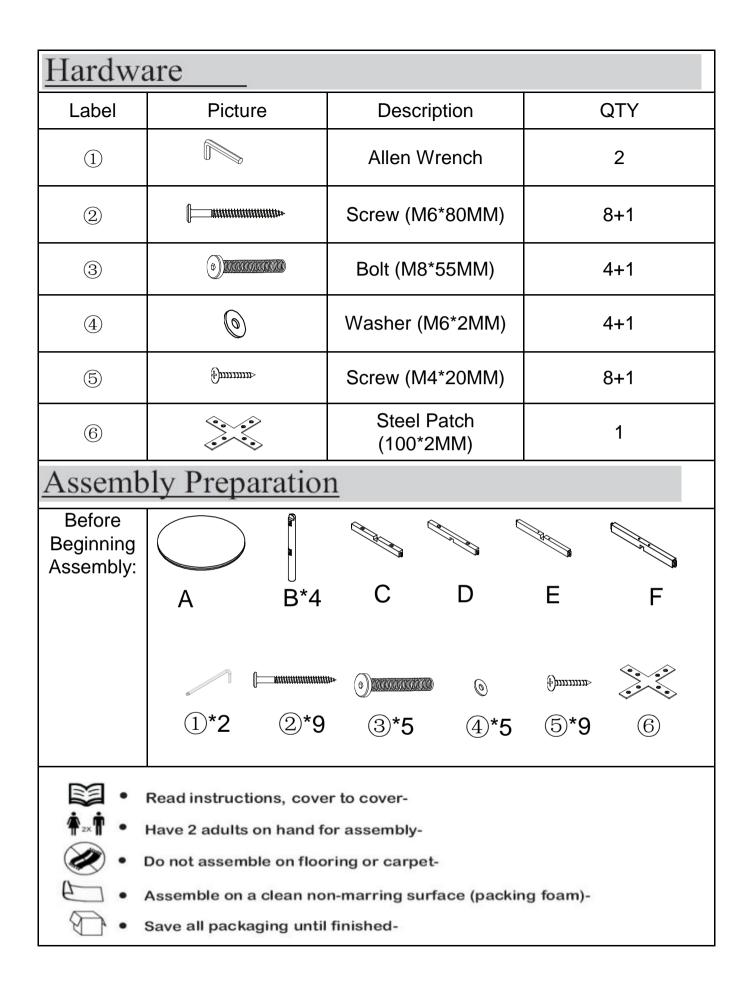

| Support Leg 4 | 1   |  |











Questions & Answers about Proposition 65

• What is Proposition 65?

Proposition 65 requires businesses to provide warnings to Californians about significant exposures to chemicals that cause cancer, birth defects or other reproductive harm. These chemicals can be in the products that Californians purchase, in their homes or workplaces, or that are released into the environment. By requiring that this information be provided, Proposition 65 enables Californians to make informed decisions about their exposures to these chemicals.

Proposition 65 also prohibits California businesses from knowingly discharging significant amounts of listed chemicals into sources of drinking water.

Proposition 65 requires California to publish a list of chemicals known to cause cancer, birth defects