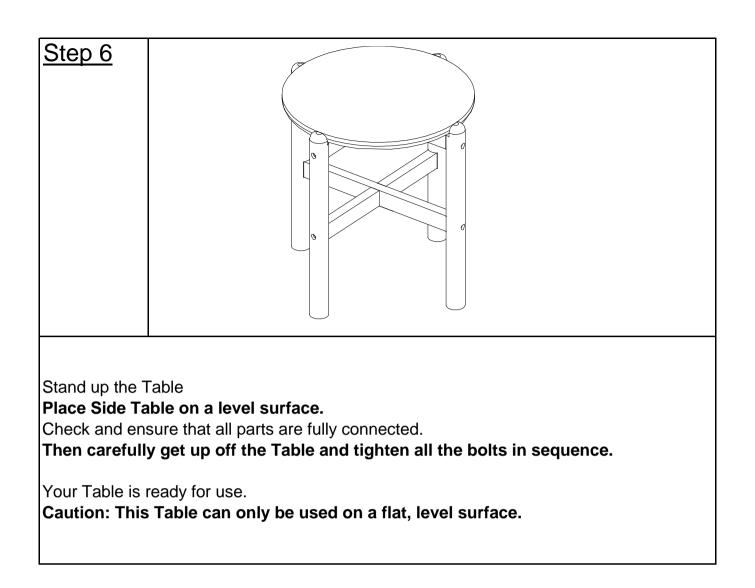

Sets often ship in multiple boxes and may arrive a day or two apart.

| SIDE TABLE |                                                                                                                                                                                                                                                                                                                                                                                                                                                                                                                                                                                                                                                                                                                                                                                                                                                                                                                                                                                                                                                                                                                                                                                                                                                                                                                                                                                                                                                                                                                                                                                                                                                                                                                                                                                                                                                                                    |               |     |  |
|------------|------------------------------------------------------------------------------------------------------------------------------------------------------------------------------------------------------------------------------------------------------------------------------------------------------------------------------------------------------------------------------------------------------------------------------------------------------------------------------------------------------------------------------------------------------------------------------------------------------------------------------------------------------------------------------------------------------------------------------------------------------------------------------------------------------------------------------------------------------------------------------------------------------------------------------------------------------------------------------------------------------------------------------------------------------------------------------------------------------------------------------------------------------------------------------------------------------------------------------------------------------------------------------------------------------------------------------------------------------------------------------------------------------------------------------------------------------------------------------------------------------------------------------------------------------------------------------------------------------------------------------------------------------------------------------------------------------------------------------------------------------------------------------------------------------------------------------------------------------------------------------------|---------------|-----|--|
|            |                                                                                                                                                                                                                                                                                                                                                                                                                                                                                                                                                                                                                                                                                                                                                                                                                                                                                                                                                                                                                                                                                                                                                                                                                                                                                                                                                                                                                                                                                                                                                                                                                                                                                                                                                                                                                                                                                    |               |     |  |
| Parts List |                                                                                                                                                                                                                                                                                                                                                                                                                                                                                                                                                                                                                                                                                                                                                                                                                                                                                                                                                                                                                                                                                                                                                                                                                                                                                                                                                                                                                                                                                                                                                                                                                                                                                                                                                                                                                                                                                    |               |     |  |
| Label      | Picture                                                                                                                                                                                                                                                                                                                                                                                                                                                                                                                                                                                                                                                                                                                                                                                                                                                                                                                                                                                                                                                                                                                                                                                                                                                                                                                                                                                                                                                                                                                                                                                                                                                                                                                                                                                                                                                                            | Description   | QTY |  |
| A          |                                                                                                                                                                                                                                                                                                                                                                                                                                                                                                                                                                                                                                                                                                                                                                                                                                                                                                                                                                                                                                                                                                                                                                                                                                                                                                                                                                                                                                                                                                                                                                                                                                                                                                                                                                                                                                                                                    | Table Top     | 1   |  |
| В          |                                                                                                                                                                                                                                                                                                                                                                                                                                                                                                                                                                                                                                                                                                                                                                                                                                                                                                                                                                                                                                                                                                                                                                                                                                                                                                                                                                                                                                                                                                                                                                                                                                                                                                                                                                                                                                                                                    | Leg           | 4   |  |
| С          |                                                                                                                                                                                                                                                                                                                                                                                                                                                                                                                                                                                                                                                                                                                                                                                                                                                                                                                                                                                                                                                                                                                                                                                                                                                                                                                                                                                                                                                                                                                                                                                                                                                                                                                                                                                                                                                                                    | Support Leg 1 | 1   |  |
| D          | and the second sec | Support Leg 2 | 1   |  |
| E          |                                                                                                                                                                                                                                                                                                                                                                                                                                                                                                                                                                                                                                                                                                                                                                                                                                                                                                                                                                                                                                                                                                                                                                                                                                                                                                                                                                                                                                                                                                                                                                                                                                                                                                                                                                                                                                                                                    | Support Leg 3 | 1   |  |
| F          |                                                                                                                                                                                                                                                                                                                                                                                                                                                                                                                                                                                                                                                                                                                                                                                                                                                                                                                                                                                                                                                                                                                                                                                                                                                                                                                                                                                                                                                                                                                                                                                                                                                                                                                                                                                                                                                                                    | Support Leg 4 | 1   |  |