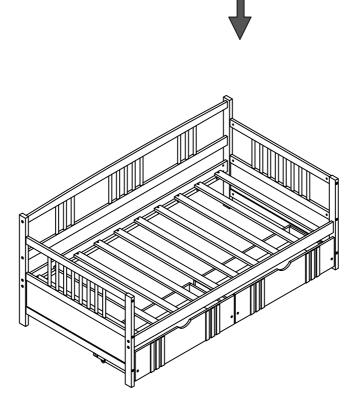

# **ASSEMBLY INSTRUCTIONS**

# **TWIN SIZE DAYBED WITH 2 DRAWERS**

If you have any questions, please feel free to contact us. Email: lowes.team@qualfurn.net



WF295029

# **Detail View**

## **Part List**



### Hardware List



### ASSEMBLY TOOLS REQUIRED ( NOT INCLUDED )





PLEASE BE CAREFUL DO NOT DAMAGE THE HOLE POSITION WHEN YOU USE POWER TOOLS!





Note: Do not lock the screws of the bed slats to the outermost edge of the bed slats, you need to leave a certain space at the edges, otherwise it will cause the board to break. Do not lock the bed slats on the edge of the wood, please hold firmly before screwing, hold it in place with one hand, then lock the screw.



## STEP 8:



Push drawers under the bottom of daybed.