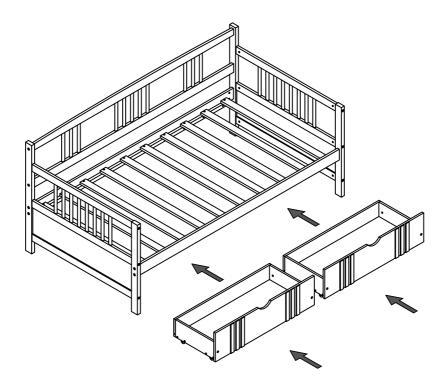

### ASSEMBLY TOOLS REQUIRED ( NOT INCLUDED )

PLEASE BE CAREFUL DO NOT DAMAGE THE HOLE POSITION WHEN YOU USE POWER TOOLS!

Note: Do not lock the screws of the bed slats to the outermost edge of the bed slats, you need to leave a certain space at the edges, otherwise it will cause the board to break. Do not lock the bed slats on the edge of the wood, please hold firmly before screwing, hold it in place with one hand, then lock the screw.