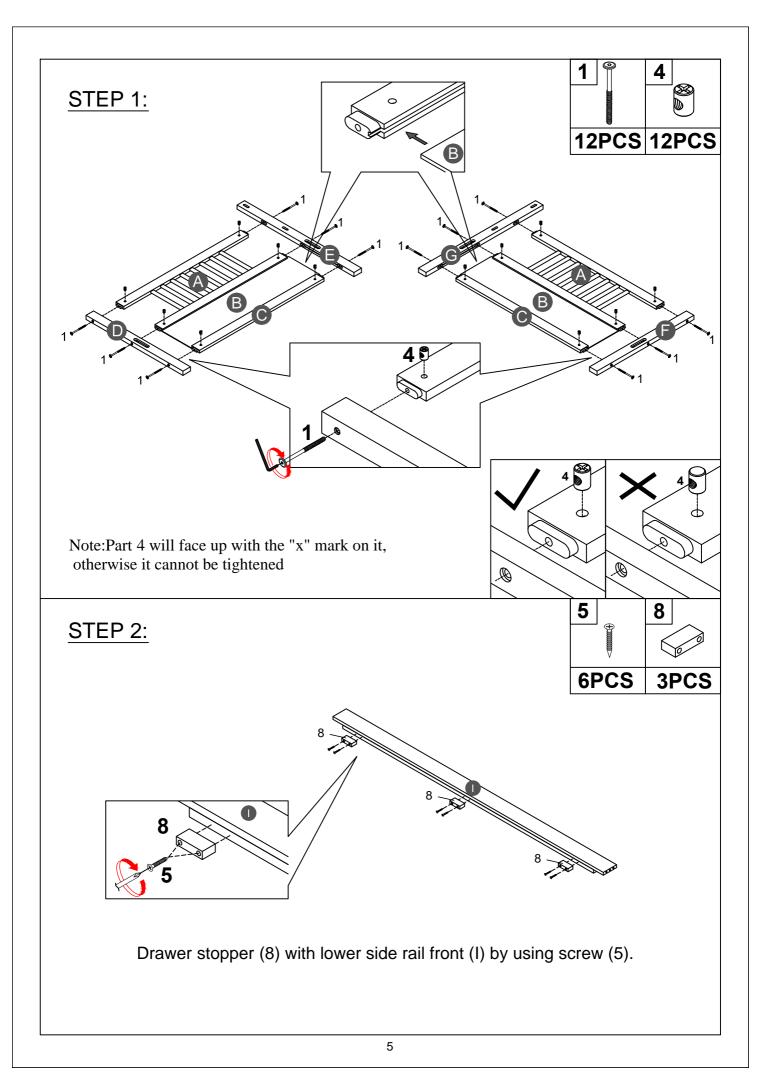

### ASSEMBLY TOOLS REQUIRED ( NOT INCLUDED )

PLEASE BE CAREFUL DO NOT DAMAGE THE HOLE POSITION WHEN YOU USE POWER TOOLS!

Note: Do not lock the screws of the bed slats to the outermost edge of the bed slats, you need to leave a certain space at the edges, otherwise it will cause the board to break. Do not lock the bed slats on the edge of the wood, please hold firmly before screwing, hold it in place with one hand, then lock the screw.