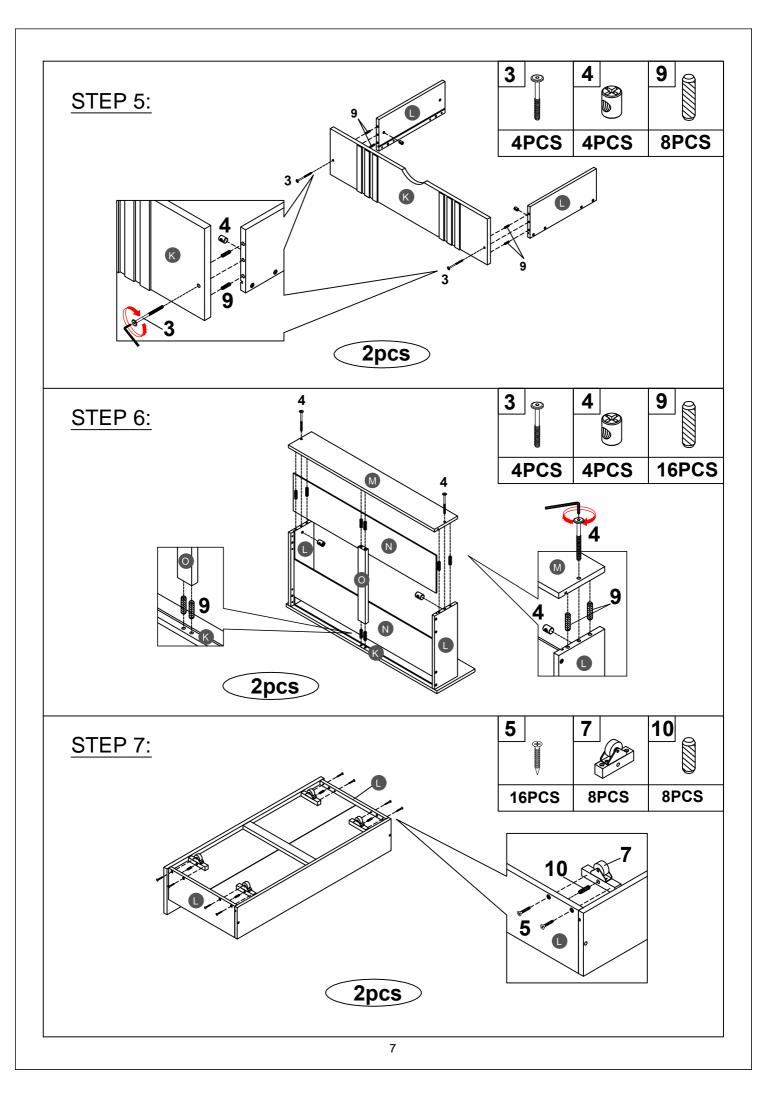

### ASSEMBLY TOOLS REQUIRED ( NOT INCLUDED )

PLEASE BE CAREFUL DO NOT DAMAGE THE HOLE POSITION WHEN YOU USE POWER TOOLS!

Note: Do not lock the screws of the bed slats to the outermost edge of the bed slats, you need to leave a certain space at the edges, otherwise it will cause the board to break. Do not lock the bed slats on the edge of the wood, please hold firmly before screwing, hold it in place with one hand, then lock the screw.