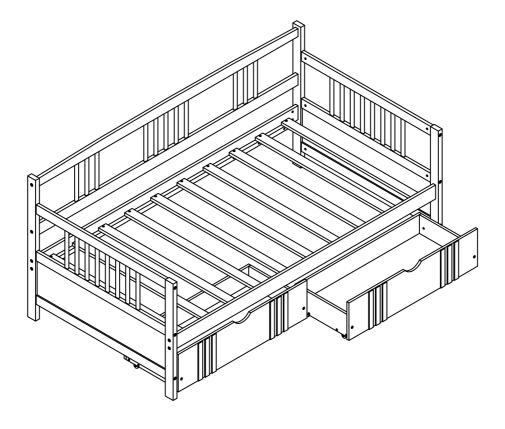

# **ASSEMBLY INSTRUCTIONS**

# **TWIN SIZE DAYBED WITH 2 DRAWERS**

If you have any questions, please feel free to contact us. Email: lowes.team@qualfurn.net



WF295029

# **Detail View**

## **Part List**



### Hardware List



### ASSEMBLY TOOLS REQUIRED ( NOT INCLUDED )





PLEASE BE CAREFUL DO NOT DAMAGE THE HOLE POSITION WHEN YOU USE POWER TOOLS!





Note: Do not lock the screws of the bed slats to the outermost edge of the bed slats, you need to leave a certain space at the edges, otherwise it will cause the board to break. Do not lock the bed slats on the edge of the wood, please hold firmly before screwing, hold it in place with one hand, then lock the screw.



## STEP 8:



Push drawers under the bottom of daybed.