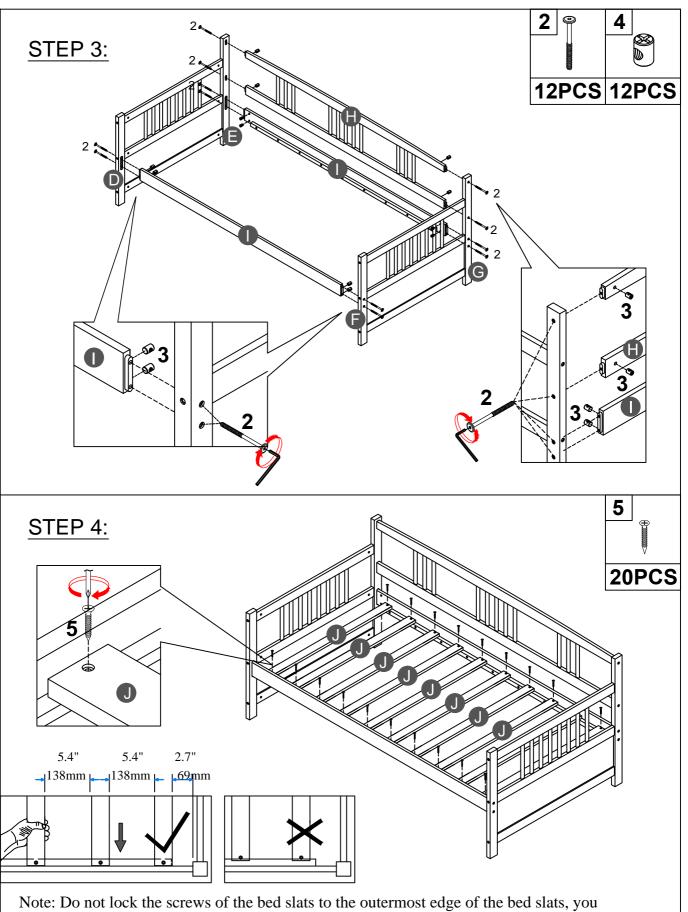

### ASSEMBLY TOOLS REQUIRED ( NOT INCLUDED )

PLEASE BE CAREFUL DO NOT DAMAGE THE HOLE POSITION WHEN YOU USE POWER TOOLS!

Note: Do not lock the screws of the bed slats to the outermost edge of the bed slats, you need to leave a certain space at the edges, otherwise it will cause the board to break. Do not lock the bed slats on the edge of the wood, please hold firmly before screwing, hold it in place with one hand, then lock the screw.