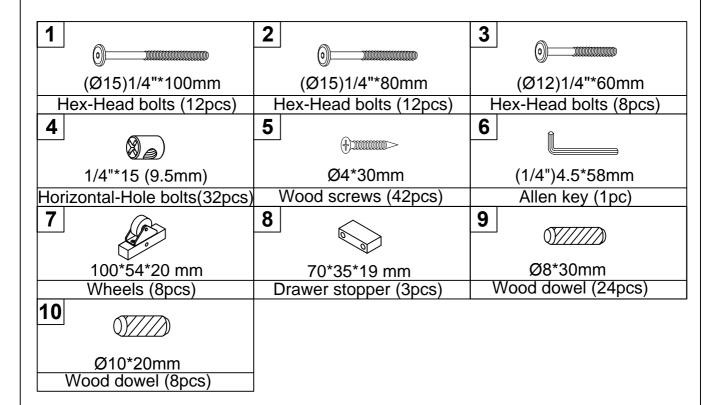

# **ASSEMBLY INSTRUCTIONS**

# **TWIN SIZE DAYBED WITH 2 DRAWERS**

If you have any questions, please feel free to contact us. Email: lowes.team@qualfurn.net



WF295029

# **Detail View**

## **Part List**



### Hardware List



### ASSEMBLY TOOLS REQUIRED ( NOT INCLUDED )





PLEASE BE CAREFUL DO NOT DAMAGE THE HOLE POSITION WHEN YOU USE POWER TOOLS!





Note: Do not lock the screws of the bed slats to the outermost edge of the bed slats, you need to leave a certain space at the edges, otherwise it will cause the board to break. Do not lock the bed slats on the edge of the wood, please hold firmly before screwing, hold it in place with one hand, then lock the screw.



## STEP 8:



Push drawers under the bottom of daybed.