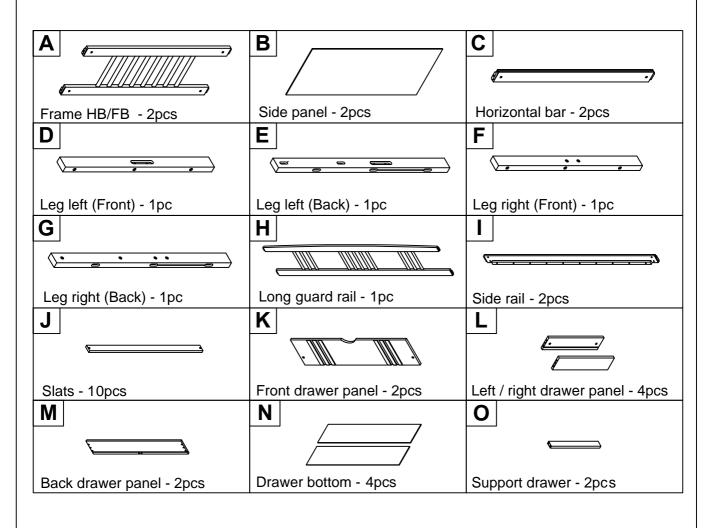

# **ASSEMBLY INSTRUCTIONS**

# **TWIN SIZE DAYBED WITH 2 DRAWERS**

If you have any questions, please feel free to contact us. Email: lowes.team@qualfurn.net



WF295029

# **Detail View**

## **Part List**



### Hardware List



### ASSEMBLY TOOLS REQUIRED ( NOT INCLUDED )





PLEASE BE CAREFUL DO NOT DAMAGE THE HOLE POSITION WHEN YOU USE POWER TOOLS!





Note: Do not lock the screws of the bed slats to the outermost edge of the bed slats, you need to leave a certain space at the edges, otherwise it will cause the board to break. Do not lock the bed slats on the edge of the wood, please hold firmly before screwing, hold it in place with one hand, then lock the screw.



## STEP 8:



Push drawers under the bottom of daybed.