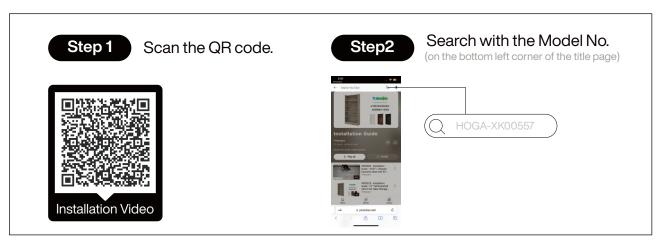

#### How to Get the Assembly Video

Note: If you can't find the assembly video, please contact us.

We recommend using hand tools for assembly.

If an electric screwdriver is used, reduce power and torque to avoid damage to the product.