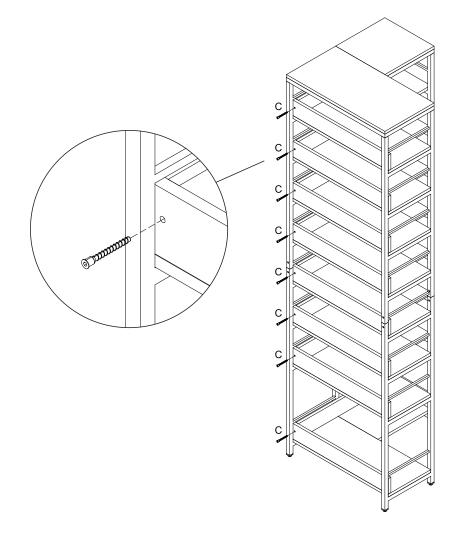

oth surface like a carpet to avoid scratches.
- 4. Don't fully tighten screws until all parts are confirmed in place to avoid misalignment.

#### How to Get the Assembly Video



Note: If you can't find the assembly video, please contact us.



We recommend using hand tools for assembly.

If an electric screwdriver is used, reduce power and torque to avoid damage to the product.



#### **Install the Anti-Tip Straps**

Using the anti-tip straps can reduce the risk of tipping over, but can not eliminate it.







### **⚠** Caution

Make sure all parts are included. Most board parts are labeled or stamped on the raw edge. Contact us for a free replacement if you encounter any damaged or missing parts.

#### **Parts List**



#### **Hardware List**

















B 16 pcs





















© C S pcs











**DESIGNED FOR LIFE** 

## Thank you for your support!



#### Contact our customer service team



support@tribesigns.com www.tribesigns.com



1-424-220-6888 Contact us anytime except 12:00 AMto 8:00 AMEST.

#### **Follow Tribesigns**



Facebook



Instagram



Pinterest



Twitter



YouTube



TikTok



WhatsApp