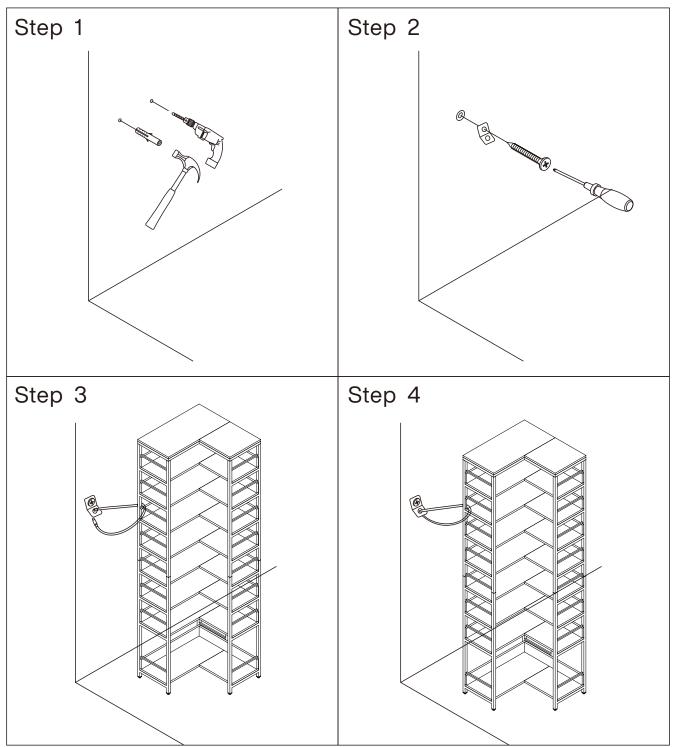

#### **Install the Anti-Tip Straps**

Using the anti-tip straps can reduce the risk of tipping over, but can not eliminate it.