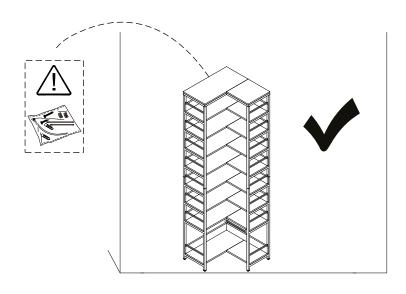

#### **Warm Tips**

- 1. Carefully read these instructions and keep them for future reference.
- 2. Check the parts list and confirm everything's there before starting assembly.
- 3. When assembling, put all parts on a soft, smooth surface like a carpet to avoid scratches.
- 4. Don't fully tighten screws until all parts are confirmed in place to avoid misalignment.