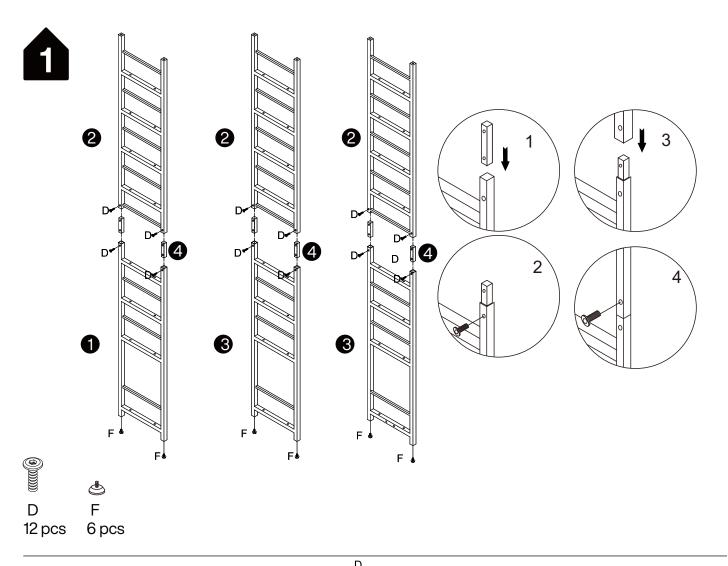

assembling, put all parts on a soft, smooth surface like a carpet to avoid scratches.
- 4. Don't fully tighten screws until all parts are confirmed in place to avoid misalignment.

#### How to Get the Assembly Video



Note: If you can't find the assembly video, please contact us.



We recommend using hand tools for assembly.

If an electric screwdriver is used, reduce power and torque to avoid damage to the product.



#### **Install the Anti-Tip Straps**

Using the anti-tip straps can reduce the risk of tipping over, but can not eliminate it.







### **⚠** Caution

Make sure all parts are included. Most board parts are labeled or stamped on the raw edge. Contact us for a free replacement if you encounter any damaged or missing parts.

#### **Parts List**



#### **Hardware List**

















B 16 pcs





















© C S pcs











**DESIGNED FOR LIFE** 

## Thank you for your support!



#### Contact our customer service team



support@tribesigns.com www.tribesigns.com



1-424-220-6888 Contact us anytime except 12:00 AMto 8:00 AMEST.

#### **Follow Tribesigns**



Facebook



Instagram



Pinterest



Twitter



YouTube



TikTok



WhatsApp