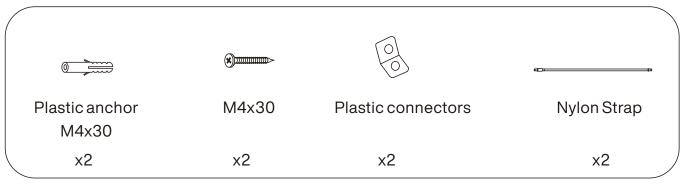

carpet to avoid scratches.
- 4. Don't fully tighten screws until all parts are confirmed in place to avoid misalignment.

#### How to Get the Assembly Video



Note: If you can't find the assembly video, please contact us.



We recommend using hand tools for assembly.

If an electric screwdriver is used, reduce power and torque to avoid damage to the product.



#### **Install the Anti-Tip Straps**

Using the anti-tip straps can reduce the risk of tipping over, but can not eliminate it.







### **⚠** Caution

Make sure all parts are included. Most board parts are labeled or stamped on the raw edge. Contact us for a free replacement if you encounter any damaged or missing parts.

#### **Parts List**



#### **Hardware List**

















B 16 pcs





















© C S pcs











**DESIGNED FOR LIFE** 

## Thank you for your support!



#### Contact our customer service team



support@tribesigns.com www.tribesigns.com



1-424-220-6888 Contact us anytime except 12:00 AMto 8:00 AMEST.

#### **Follow Tribesigns**



Facebook



Instagram



Pinterest



Twitter



YouTube



TikTok



WhatsApp