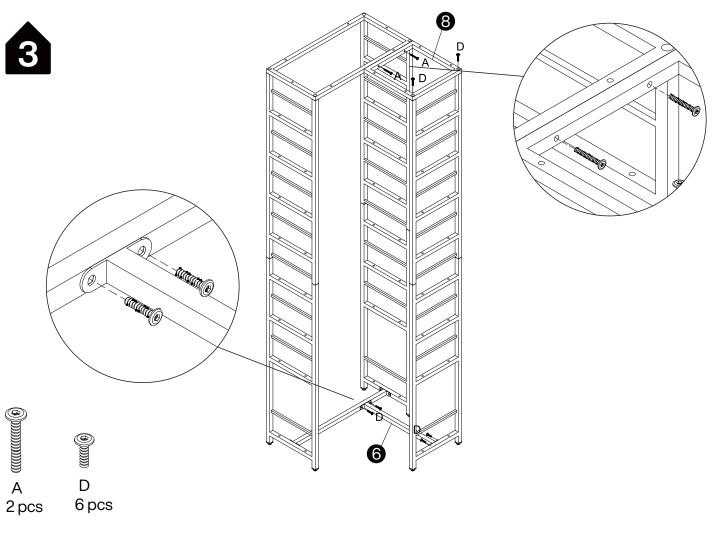

mbling, put all parts on a soft, smooth surface like a carpet to avoid scratches.
- 4. Don't fully tighten screws until all parts are confirmed in place to avoid misalignment.

#### How to Get the Assembly Video



Note: If you can't find the assembly video, please contact us.



We recommend using hand tools for assembly.

If an electric screwdriver is used, reduce power and torque to avoid damage to the product.



#### **Install the Anti-Tip Straps**

Using the anti-tip straps can reduce the risk of tipping over, but can not eliminate it.







### **⚠** Caution

Make sure all parts are included. Most board parts are labeled or stamped on the raw edge. Contact us for a free replacement if you encounter any damaged or missing parts.

#### **Parts List**



#### **Hardware List**

















B 16 pcs





















© C S pcs











**DESIGNED FOR LIFE** 

## Thank you for your support!



#### Contact our customer service team



support@tribesigns.com www.tribesigns.com



1-424-220-6888 Contact us anytime except 12:00 AMto 8:00 AMEST.

#### **Follow Tribesigns**



Facebook



Instagram



Pinterest



Twitter



YouTube



TikTok



WhatsApp