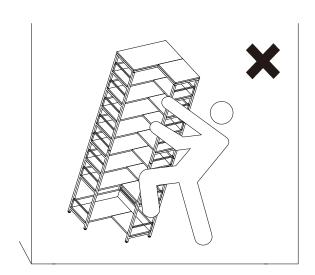

#### **Install the Anti-Tip Straps**

Using the anti-tip straps can reduce the risk of tipping over, but can not eliminate it.