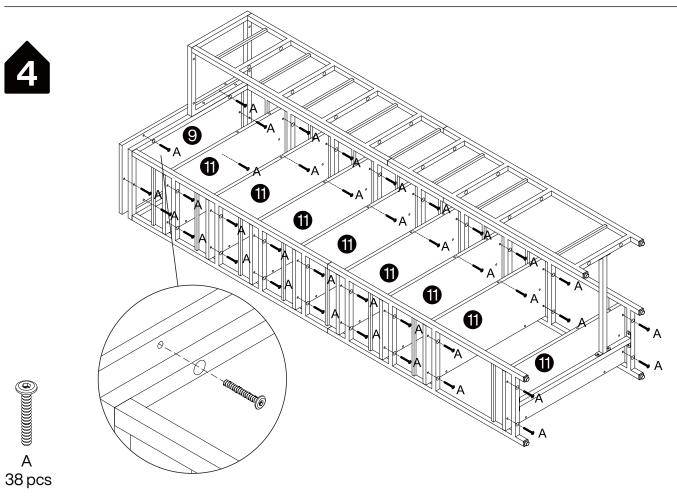

ling, put all parts on a soft, smooth surface like a carpet to avoid scratches.
- 4. Don't fully tighten screws until all parts are confirmed in place to avoid misalignment.

#### How to Get the Assembly Video



Note: If you can't find the assembly video, please contact us.



We recommend using hand tools for assembly.

If an electric screwdriver is used, reduce power and torque to avoid damage to the product.



#### **Install the Anti-Tip Straps**

Using the anti-tip straps can reduce the risk of tipping over, but can not eliminate it.







### **⚠** Caution

Make sure all parts are included. Most board parts are labeled or stamped on the raw edge. Contact us for a free replacement if you encounter any damaged or missing parts.

#### **Parts List**



#### **Hardware List**

















B 16 pcs





















© C S pcs











**DESIGNED FOR LIFE** 

## Thank you for your support!



#### Contact our customer service team



support@tribesigns.com www.tribesigns.com



1-424-220-6888 Contact us anytime except 12:00 AMto 8:00 AMEST.

#### **Follow Tribesigns**



Facebook



Instagram



Pinterest



Twitter



YouTube



TikTok



WhatsApp