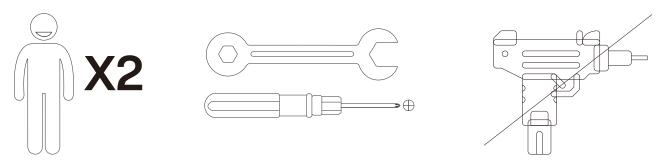

#### How to Get the Assembly Video

Note: If you can't find the assembly video, please contact us.

We recommend using hand tools for assembly.

If an electric screwdriver is used, reduce power and torque to avoid damage to the product.