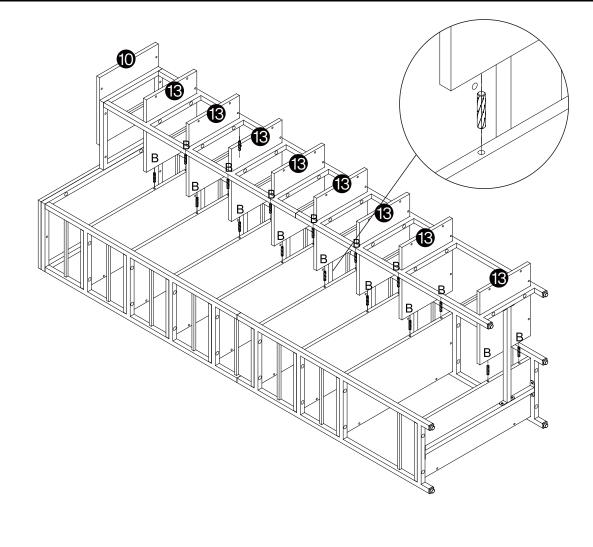

, put all parts on a soft, smooth surface like a carpet to avoid scratches.
- 4. Don't fully tighten screws until all parts are confirmed in place to avoid misalignment.

#### How to Get the Assembly Video



Note: If you can't find the assembly video, please contact us.



We recommend using hand tools for assembly.

If an electric screwdriver is used, reduce power and torque to avoid damage to the product.



#### **Install the Anti-Tip Straps**

Using the anti-tip straps can reduce the risk of tipping over, but can not eliminate it.







### **⚠** Caution

Make sure all parts are included. Most board parts are labeled or stamped on the raw edge. Contact us for a free replacement if you encounter any damaged or missing parts.

#### **Parts List**



#### **Hardware List**

















B 16 pcs





















© C S pcs











**DESIGNED FOR LIFE** 

## Thank you for your support!



#### Contact our customer service team



support@tribesigns.com www.tribesigns.com



1-424-220-6888 Contact us anytime except 12:00 AMto 8:00 AMEST.

#### **Follow Tribesigns**



Facebook



Instagram



Pinterest



Twitter



YouTube



TikTok



WhatsApp