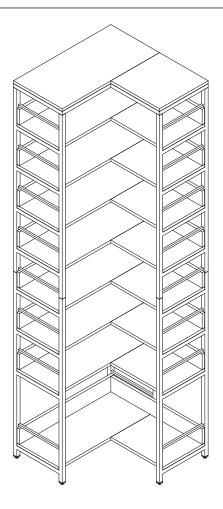

#### **Install the Anti-Tip Straps**

Using the anti-tip straps can reduce the risk of tipping over, but can not eliminate it.