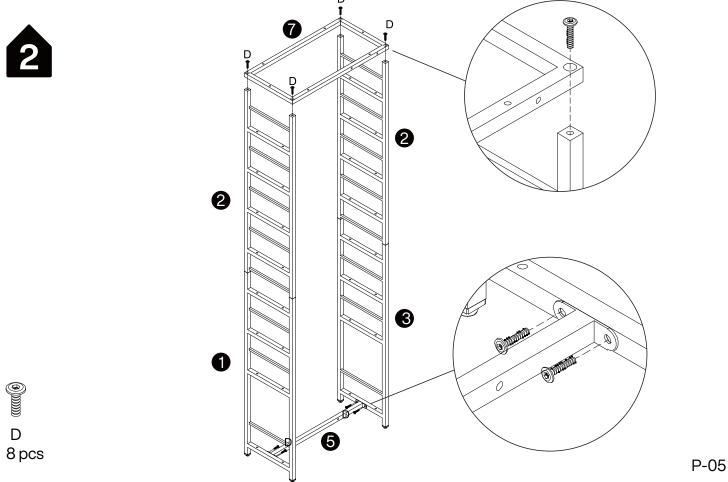

sembling, put all parts on a soft, smooth surface like a carpet to avoid scratches.
- 4. Don't fully tighten screws until all parts are confirmed in place to avoid misalignment.

#### How to Get the Assembly Video



Note: If you can't find the assembly video, please contact us.



We recommend using hand tools for assembly.

If an electric screwdriver is used, reduce power and torque to avoid damage to the product.



#### **Install the Anti-Tip Straps**

Using the anti-tip straps can reduce the risk of tipping over, but can not eliminate it.







### **⚠** Caution

Make sure all parts are included. Most board parts are labeled or stamped on the raw edge. Contact us for a free replacement if you encounter any damaged or missing parts.

#### **Parts List**



#### **Hardware List**

















B 16 pcs





















© C S pcs











**DESIGNED FOR LIFE** 

## Thank you for your support!



#### Contact our customer service team



support@tribesigns.com www.tribesigns.com



1-424-220-6888 Contact us anytime except 12:00 AMto 8:00 AMEST.

#### **Follow Tribesigns**



Facebook



Instagram



Pinterest



Twitter



YouTube



TikTok



WhatsApp