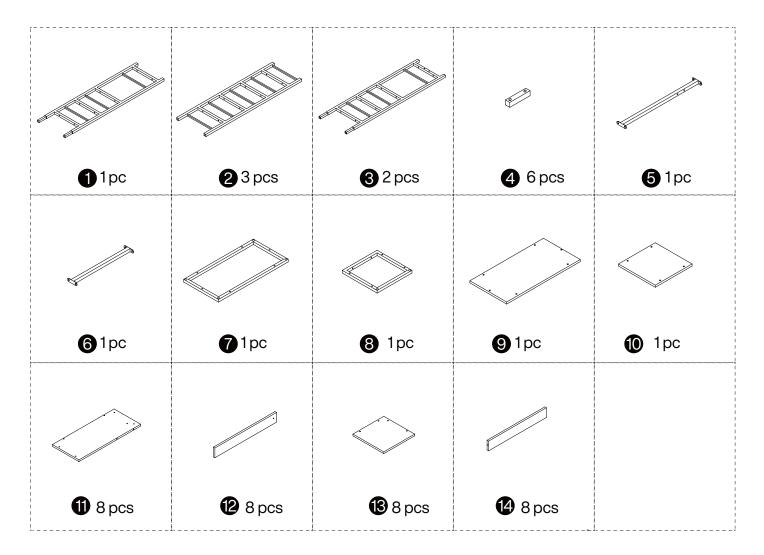

tarting assembly.
- 3. When assembling, put all parts on a soft, smooth surface like a carpet to avoid scratches.
- 4. Don't fully tighten screws until all parts are confirmed in place to avoid misalignment.

#### How to Get the Assembly Video



Note: If you can't find the assembly video, please contact us.



We recommend using hand tools for assembly.

If an electric screwdriver is used, reduce power and torque to avoid damage to the product.



#### **Install the Anti-Tip Straps**

Using the anti-tip straps can reduce the risk of tipping over, but can not eliminate it.







### **⚠** Caution

Make sure all parts are included. Most board parts are labeled or stamped on the raw edge. Contact us for a free replacement if you encounter any damaged or missing parts.

#### **Parts List**



#### **Hardware List**

















B 16 pcs





















© C S pcs











**DESIGNED FOR LIFE** 

## Thank you for your support!



#### Contact our customer service team



support@tribesigns.com www.tribesigns.com



1-424-220-6888 Contact us anytime except 12:00 AMto 8:00 AMEST.

#### **Follow Tribesigns**



Facebook



Instagram



Pinterest



Twitter



YouTube



TikTok



WhatsApp