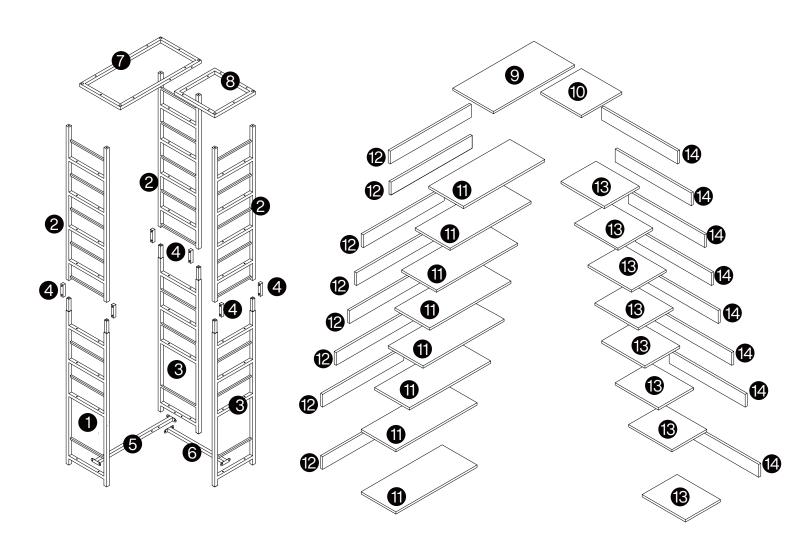

and the product, then contact us as soon as possible.

#### **Warm Tips**

- 1. Carefully read these instructions and keep them for future reference.
- 2. Check the parts list and confirm everything's there before starting assembly.
- 3. When assembling, put all parts on a soft, smooth surface like a carpet to avoid scratches.
- 4. Don't fully tighten screws until all parts are confirmed in place to avoid misalignment.

#### How to Get the Assembly Video



Note: If you can't find the assembly video, please contact us.



We recommend using hand tools for assembly.

If an electric screwdriver is used, reduce power and torque to avoid damage to the product.



#### **Install the Anti-Tip Straps**

Using the anti-tip straps can reduce the risk of tipping over, but can not eliminate it.







### **⚠** Caution

Make sure all parts are included. Most board parts are labeled or stamped on the raw edge. Contact us for a free replacement if you encounter any damaged or missing parts.

#### **Parts List**



#### **Hardware List**

















B 16 pcs





















© C S pcs











**DESIGNED FOR LIFE** 

## Thank you for your support!



#### Contact our customer service team



support@tribesigns.com www.tribesigns.com



1-424-220-6888 Contact us anytime except 12:00 AMto 8:00 AMEST.

#### **Follow Tribesigns**



Facebook



Instagram



Pinterest



Twitter



YouTube



TikTok



WhatsApp