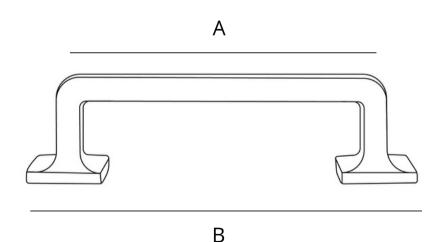

### **DIMENSIONS**

Center to center: 3.5 in.(A) Overall length: 4.38 in.(B)

Projection: 1.13 in. Height: 0.875 in. Weight: 0.16 lbs.