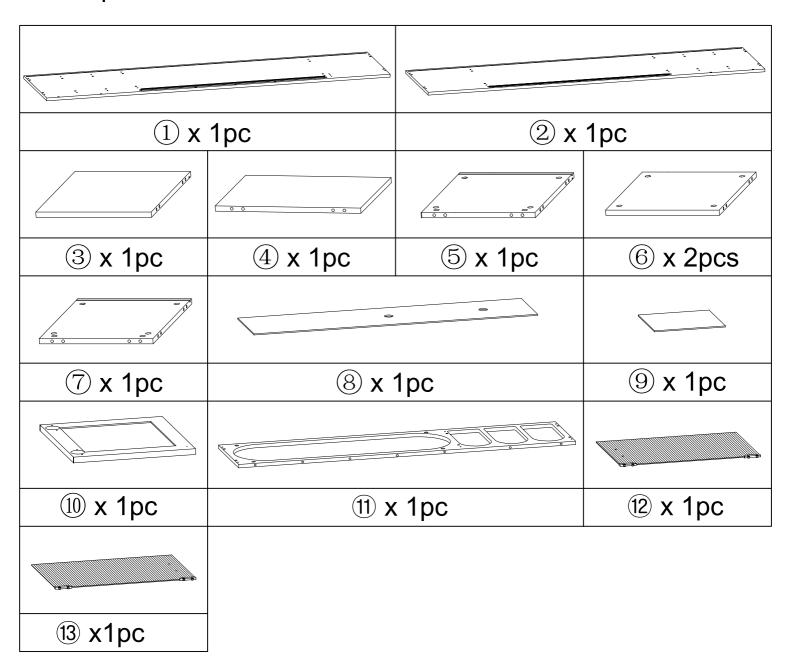

# components - fittings

Please check you have all the panels listed below.

Note: The quantitie below are the correcet amount to complete the assembly. In some cases more fittings may be supplied than are required.