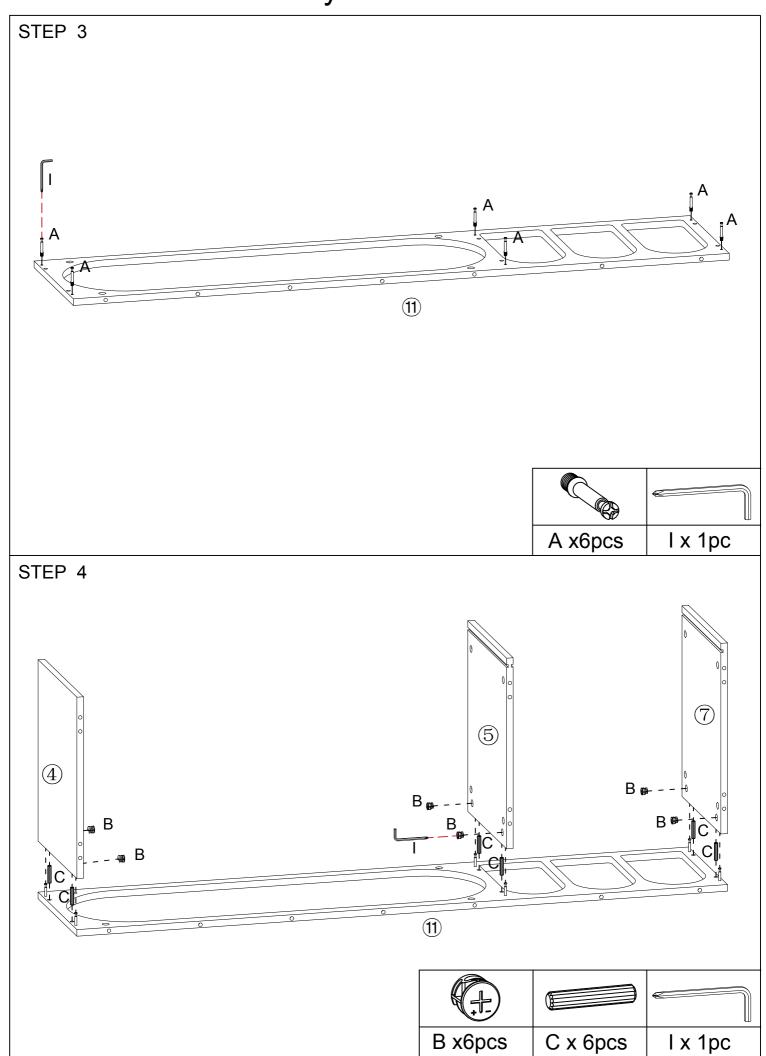

titie below are the correcet amount to complete the assembly. In some cases more fittings may be supplied than are required.



# components - fittings

Please check you have all the panels listed below.

Note: The quantitie below are the correcet amount to complete the assembly. In some cases more fittings may be supplied than are required.

| M6x35mm   | Ф15х9mm   | Ф8х30mm   | M4x14mm   |
|-----------|-----------|-----------|-----------|
| A x 34pcs | B x 34pcs | C x 40pcs | D x 36pcs |
|           |           | M3x12mm   |           |
| E x 5pcs  | F x 2pcs  | G x 1pc   | H x 2pcs  |
|           |           |           |           |
| I x 1pc   | J x 1pc   | К х 1рс   | L x 4pcs  |
|           |           |           |           |
| M x 4pcs  |           |           |           |















When the hinges are installed, you can refer to the pictures to adjust crevice of the doors till it's perfect:



- 1. To adjust the doors up and down, please refer to step (a)
- 2. To adjust the distance between the doors and side panels, please refer to step(b)
- 3. To adjust the gap between two doors, please refer to step (c)
- 4. After the adjustment finished, please tight the screws, refer to step (d)