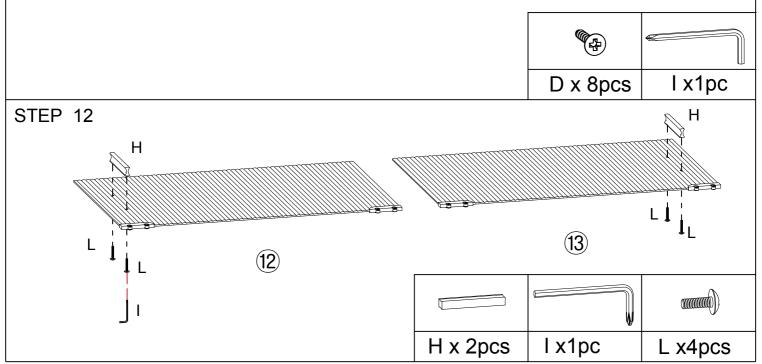

| M6x35mm   | Ф15х9mm   | Ф8х30mm   | M4x14mm   |
|-----------|-----------|-----------|-----------|
| A x 34pcs | B x 34pcs | C x 40pcs | D x 36pcs |
|           |           | M3x12mm   |           |
| E x 5pcs  | F x 2pcs  | G x 1pc   | H x 2pcs  |
|           |           |           |           |
| I x 1pc   | J x 1pc   | К х 1рс   | L x 4pcs  |
|           |           |           |           |
| M x 4pcs  |           |           |           |