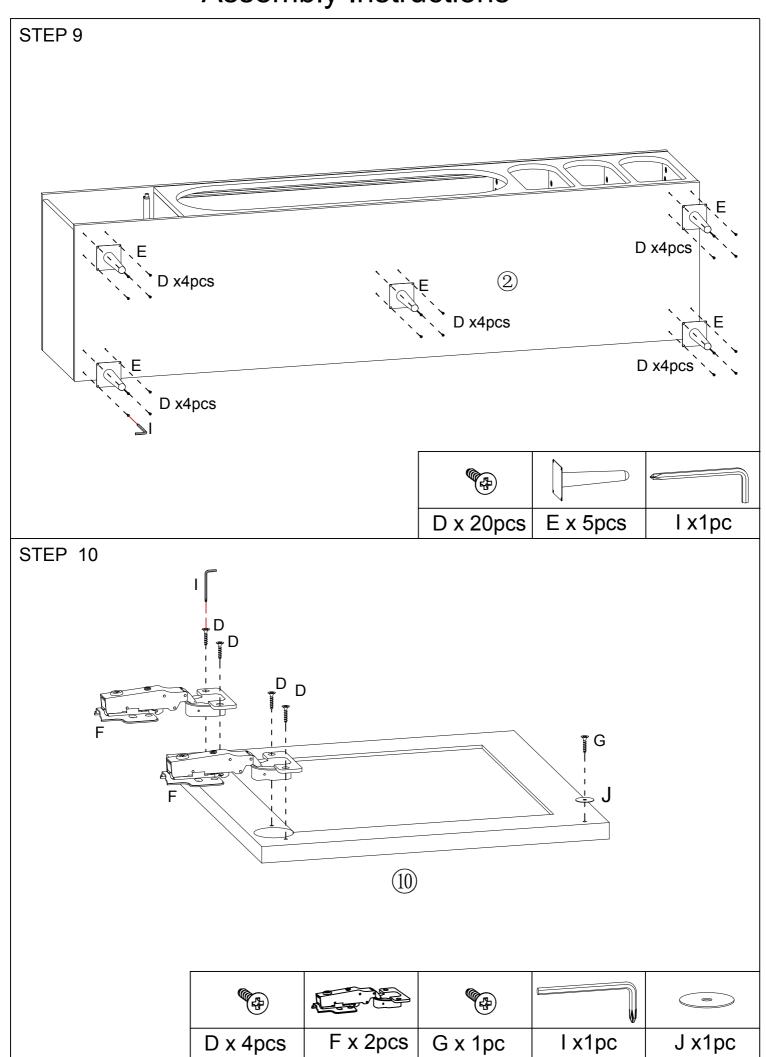

When the hinges are installed, you can refer to the pictures to adjust crevice of the doors till it's perfect:

- 1. To adjust the doors up and down, please refer to step (a)
- 2. To adjust the distance between the doors and side panels, please refer to step(b)
- 3. To adjust the gap between two doors, please refer to step (c)
- 4. After the adjustment finished, please tight the screws, refer to step (d)