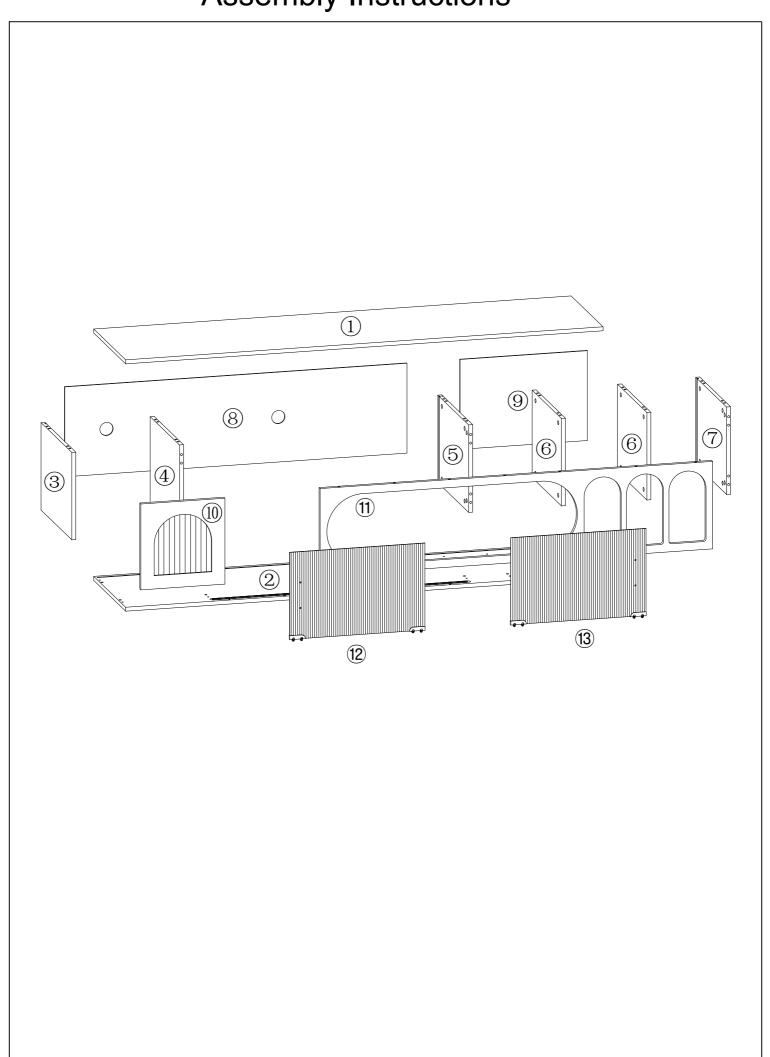

# components - fittings

Please check you have all the panels listed below.

Note: The quantitie below are the correcet amount to complete the assembly. In some cases more fittings may be supplied than are required.