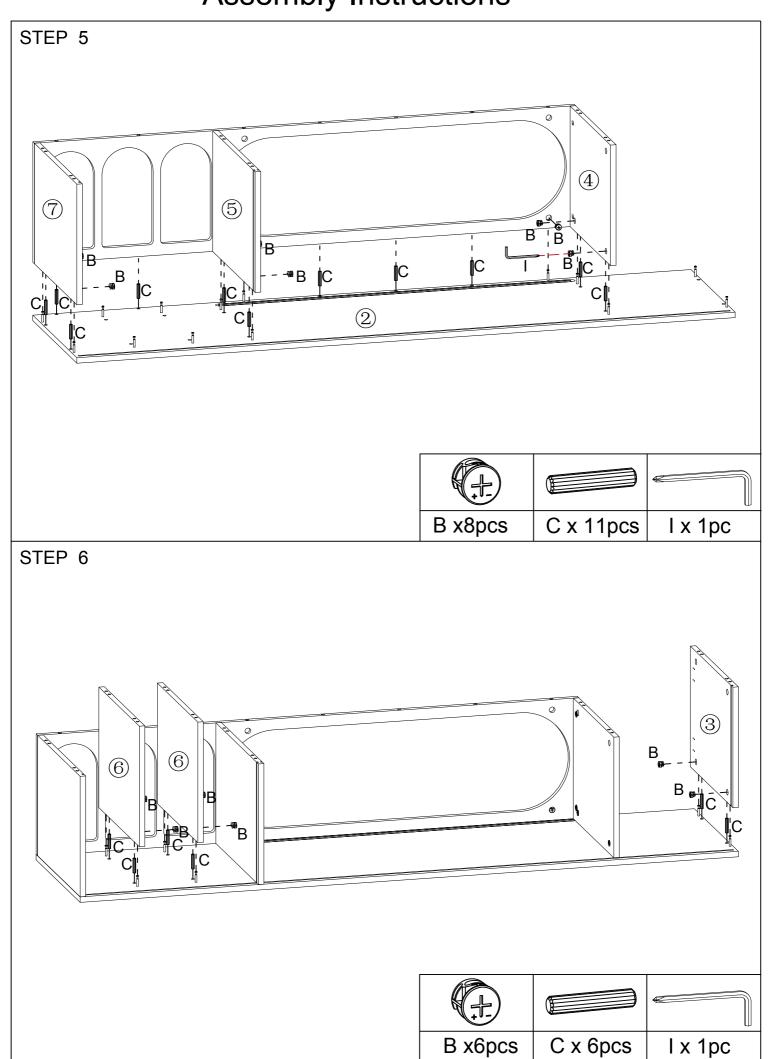

tie below are the correcet amount to complete the assembly. In some cases more fittings may be supplied than are required.



# components - fittings

Please check you have all the panels listed below.

Note: The quantitie below are the correcet amount to complete the assembly. In some cases more fittings may be supplied than are required.

| M6x35mm   | Ф15х9mm   | Ф8х30mm   | M4x14mm   |
|-----------|-----------|-----------|-----------|
| A x 34pcs | B x 34pcs | C x 40pcs | D x 36pcs |
|           |           | M3x12mm   |           |
| E x 5pcs  | F x 2pcs  | G x 1pc   | H x 2pcs  |
|           |           |           |           |
| I x 1pc   | J x 1pc   | К х 1рс   | L x 4pcs  |
|           |           |           |           |
| M x 4pcs  |           |           |           |















When the hinges are installed, you can refer to the pictures to adjust crevice of the doors till it's perfect:



- 1. To adjust the doors up and down, please refer to step (a)
- 2. To adjust the distance between the doors and side panels, please refer to step(b)
- 3. To adjust the gap between two doors, please refer to step (c)
- 4. After the adjustment finished, please tight the screws, refer to step (d)