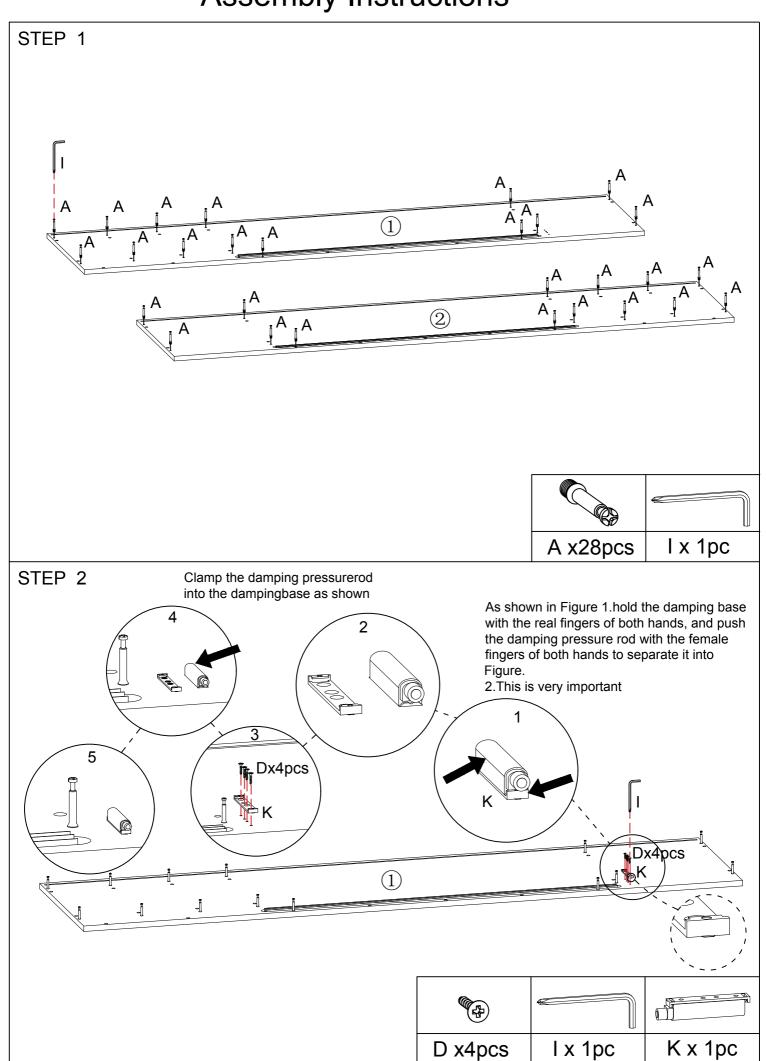

| M6x35mm   | Ф15х9mm   | Ф8х30mm   | M4x14mm   |
|-----------|-----------|-----------|-----------|
| A x 34pcs | B x 34pcs | C x 40pcs | D x 36pcs |
|           |           | M3x12mm   |           |
| E x 5pcs  | F x 2pcs  | G x 1pc   | H x 2pcs  |
|           |           |           |           |
| I x 1pc   | J x 1pc   | К х 1рс   | L x 4pcs  |
|           |           |           |           |
| M x 4pcs  |           |           |           |