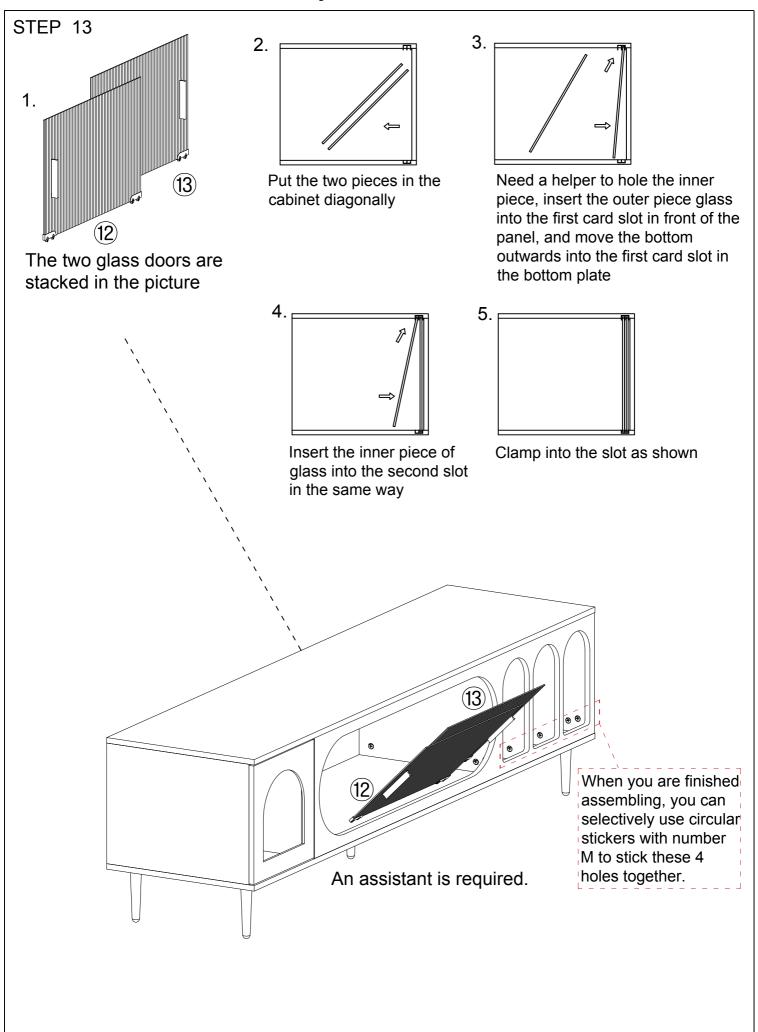

--------|-----------|
| A x 34pcs | B x 34pcs | C x 40pcs | D x 36pcs |
|           |           | M3x12mm   |           |
| E x 5pcs  | F x 2pcs  | G x 1pc   | H x 2pcs  |
|           |           |           |           |
| I x 1pc   | J x 1pc   | К х 1рс   | L x 4pcs  |
|           |           |           |           |
| M x 4pcs  |           |           |           |















When the hinges are installed, you can refer to the pictures to adjust crevice of the doors till it's perfect:



- 1. To adjust the doors up and down, please refer to step (a)
- 2. To adjust the distance between the doors and side panels, please refer to step(b)
- 3. To adjust the gap between two doors, please refer to step (c)
- 4. After the adjustment finished, please tight the screws, refer to step (d)