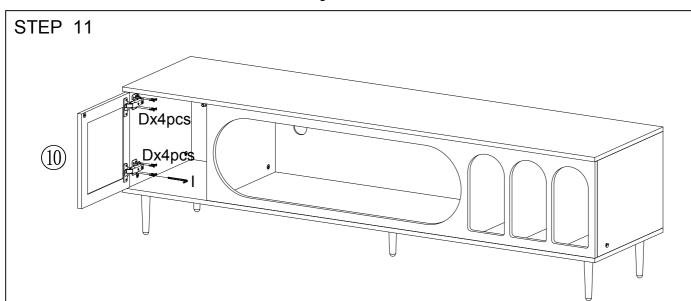

When the hinges are installed, you can refer to the pictures to adjust crevice of the doors till it's perfect:

- 1. To adjust the doors up and down, please refer to step (a)
- 2. To adjust the distance between the doors and side panels, please refer to step(b)
- 3. To adjust the gap between two doors, please refer to step (c)
- 4. After the adjustment finished, please tight the screws, refer to step (d)