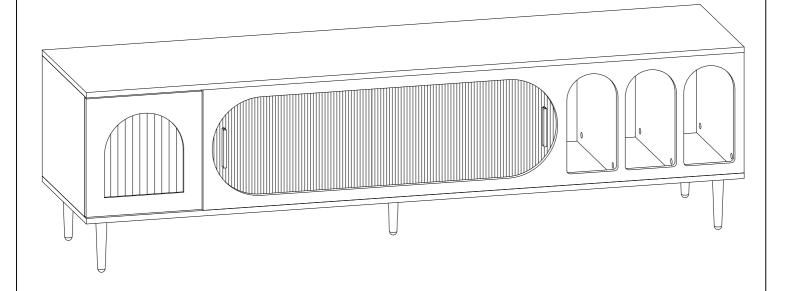

#### TV STAND-N724P170547

Assembly Instructions - Please keep for future reference.

#### **DIMENSIONS**

width - 70.87inch

Depth - 17.72inch

Height - 20.08inch

Important - Please read these instructions fully before starting assembly.