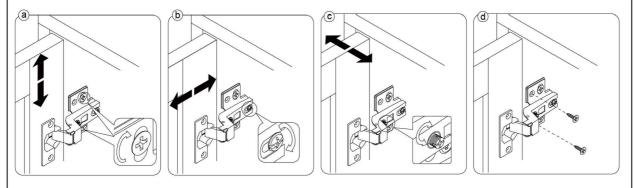

When the hinges are installed, you can refer to the pictures to adjust crevice of the doors till it's perfect:

- 1. To adjust the doors up and down, please refer to step (a)
- 2. To adjust the distance between the doors and side panels, please refer to step(b)
- 3. To adjust the gap between two doors, please refer to step (c)
- 4. After the adjustment finished, please tight the screws, refer to step (d)