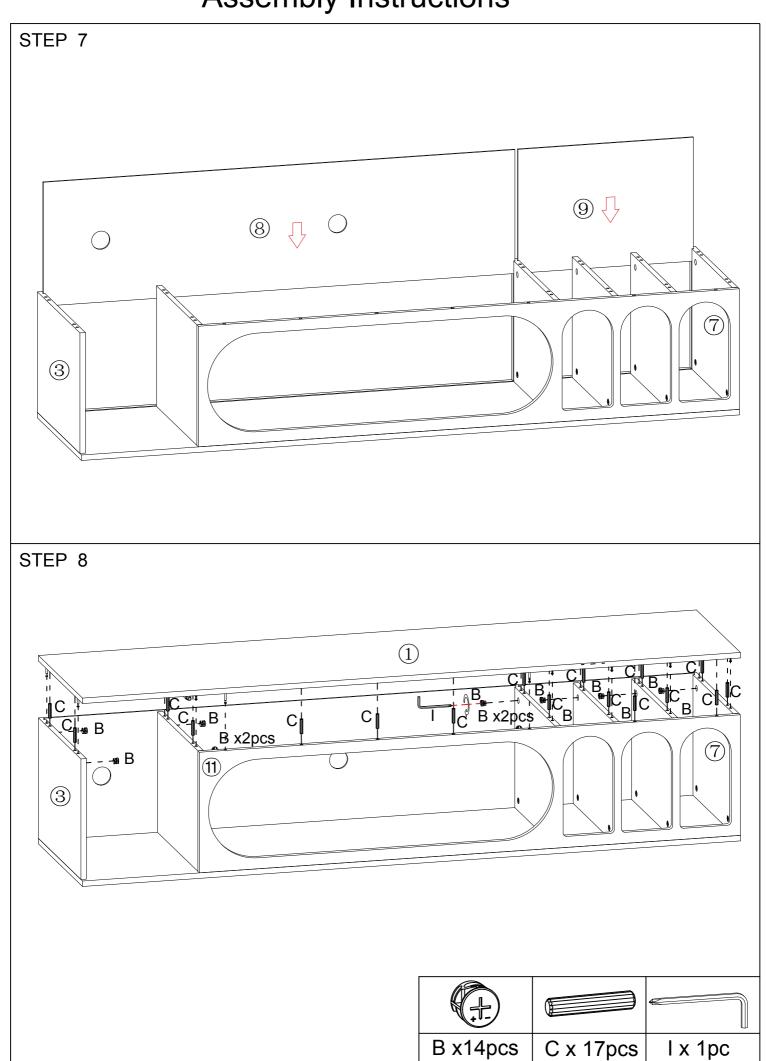

e below are the correcet amount to complete the assembly. In some cases more fittings may be supplied than are required.



# components - fittings

Please check you have all the panels listed below.

Note: The quantitie below are the correcet amount to complete the assembly. In some cases more fittings may be supplied than are required.

| M6x35mm   | Ф15х9mm   | Ф8х30mm   | M4x14mm   |
|-----------|-----------|-----------|-----------|
| A x 34pcs | B x 34pcs | C x 40pcs | D x 36pcs |
|           |           | M3x12mm   |           |
| E x 5pcs  | F x 2pcs  | G x 1pc   | H x 2pcs  |
|           |           |           |           |
| I x 1pc   | J x 1pc   | К х 1рс   | L x 4pcs  |
|           |           |           |           |
| M x 4pcs  |           |           |           |















When the hinges are installed, you can refer to the pictures to adjust crevice of the doors till it's perfect:



- 1. To adjust the doors up and down, please refer to step (a)
- 2. To adjust the distance between the doors and side panels, please refer to step(b)
- 3. To adjust the gap between two doors, please refer to step (c)
- 4. After the adjustment finished, please tight the screws, refer to step (d)