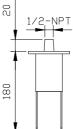

### **Wall Mounted Bathtub Faucet**

NOTE:THIS FAUCET IS DESIGNED FOR WALL MOUNTED ROUGH-IN INSTALLATION

# Specifications