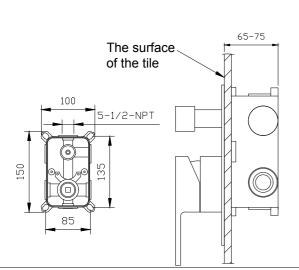

### **Wall Mounted Bathtub Faucet**

NOTE:THIS FAUCET IS DESIGNED FOR WALL MOUNTED ROUGH-IN INSTALLATION

# Specifications