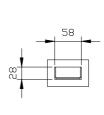

### **Wall Mounted Bathtub Faucet**

NOTE:THIS FAUCET IS DESIGNED FOR WALL MOUNTED ROUGH-IN INSTALLATION

# Specifications