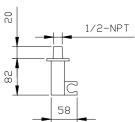

### **Wall Mounted Bathtub Faucet**

NOTE:THIS FAUCET IS DESIGNED FOR WALL MOUNTED ROUGH-IN INSTALLATION

# Specifications