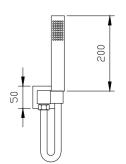

and shower with back flow protection
- -60"(1500mm)rubber hose included
- ·Feature a pressure balance valve
- ·Suitable for wall mounted rough-in installation

### **FLOW**

- ·Faucet maximum 4 gpm @ 60 psi
- ·Hand shower maximum 2 gpm(7.6L/min)

## **CARTRIDGE**

- ·Ceramic disk cartridge
- ·Pressure-balanced valve

### **STANDARDS**

- ·Certified to cUPC
- -Comply with ASME A112.18.1/CSA B125.1
- ·ADA 👃 for lever handle

### **WARRANTY**

- ·Lifetime limited warranty against leaks, drips and finish defects from the original date of purchase. (Improper care and cleaning will void the warranty)
- ·5-year warranty if used in commercial installations

### **Wall Mounted Bathtub Faucet**

NOTE:THIS FAUCET IS DESIGNED FOR WALL MOUNTED ROUGH-IN INSTALLATION

# Specifications