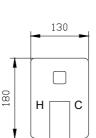

### **Wall Mounted Bathtub Faucet**

NOTE:THIS FAUCET IS DESIGNED FOR WALL MOUNTED ROUGH-IN INSTALLATION

# Specifications