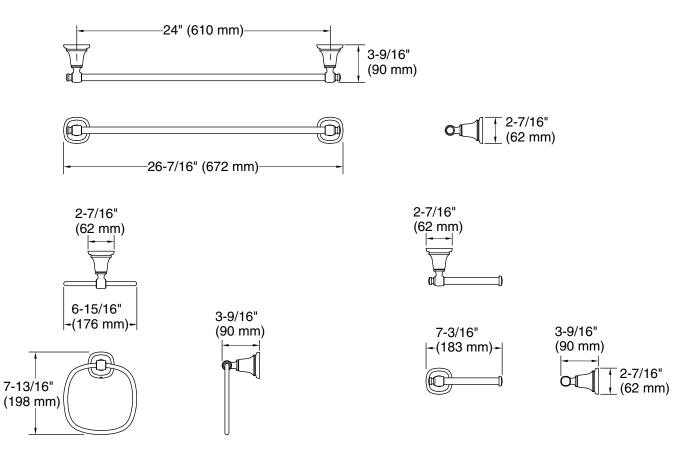

## Florez™ Three-piece bathroom accessory set K-REC27909

**Technical Information** All product dimensions are nominal. Material: Zinc, Stainless Steel Notes Install this pr

Install this product according to the installation instructions.