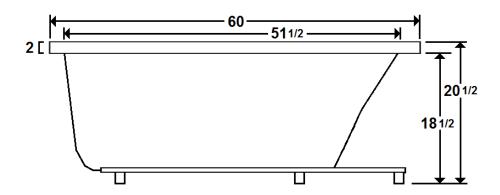

## RESTON

60" x 30" Drop-In Acrylic Tub Model Number
6030RT064
Drop-In Soaker in White

## **Technical Information**

Weight: 133 lbs.

Water Depth to Overflow: 12 1/8"

Water Capacity: 55 gal.

Sump Dimension: 42 1/2" x 20"