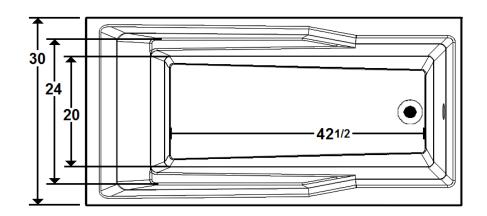

## RESTON

60" x 30" Drop-In Acrylic Tub Model Number
6030RT064
Drop-In Soaker in White

## **Technical Information**

Weight: 133 lbs.

Water Depth to Overflow: 12 1/8"

Water Capacity: 55 gal.

Sump Dimension: 42 1/2" x 20"