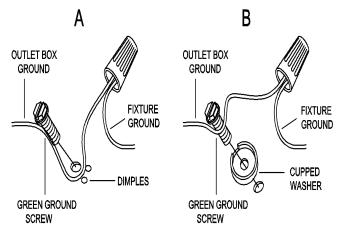

Step B6: Make wire connections

Connect wires as below wires connection shown. PLEASE NOTE THAT GROUND WIRE IS BARE COPPER WIRE, NEVER CONNECT OTHER WIRES TO GROUND WIRES.

### Connect ground wires according to the below chart