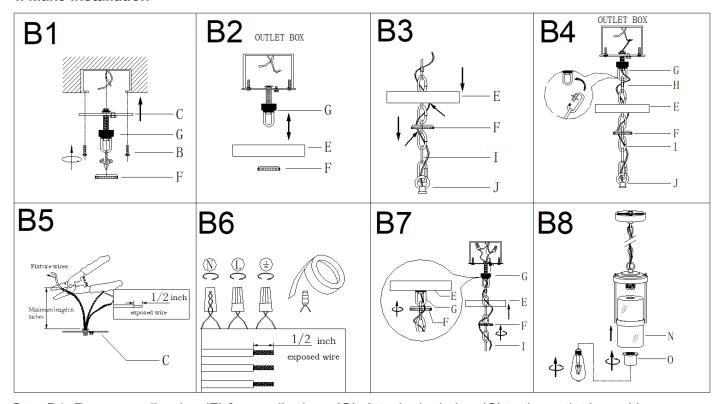

# **ASSEMBLY & INSTALLATION INSTRUCTIONS:**

- 1. Carefully remove the fixture from the carton and check that all parts and accessories are included as shown in the above illustration.
- 2. Make pre-installation

Page: - 2 - / 4

- Step A1: Align lid (L) and iron frame (M), and secure them with ball nuts (K).
- Step A2: By measuring, determine the correct number of links needed for proper hanging height. Using the chain pliers, disconnect and discard the unwanted part.
- Step A3: Attach quick link (H) to chain (I) and loop (J) on the top of lid (L).
- Step A4: Carefully weave the fixture wires through chain (I) in and out of every other link and stop just when you reach the top of chain (I).
  - Gently pull the wires to ensure the wires are not stressed.

### 4. Make installation

Step B1: Remove collar ring (F) from collar loop (G). Attach single bar (C) to the outlet box with mounting screws (B).

Note: the side of single bar (C) marked "GND" must face out.

Step B2: Raise canopy (E) over collar loop (G) and screw collar ring (F) to measure a proper position.

NOTE: canopy (E) should be snug against the ceiling and collar loop (G) should be screwed enough threads (no less than 6 threads) on the preassembled threaded nipple for more secure hanging.

If not, adjust collar loop (G) on single bar assembly (C) by screwing collar loop (G) in or out of single bar (C) until the secure length is achieved.

- Step B3: Pass chain (I) through collar ring (F) and then through canopy (E).
- Step B4: Open quick link (H), attach quick link (H) to collar loop (G). Close quick link (H).

Pass the fixture wires through collar loop (G) to the top of the pre-assembled threaded nipple and gently pull to ensure the wires are not stressed.

Step B5: If needed, shorten the length of fixture wires. At this point, the remaining wire length measured above single bar (C) is at least 6".

Step B6: Make wire connections

Connect wires as below wires connection shown. PLEASE NOTE THAT GROUND WIRE IS BARE COPPER WIRE, NEVER CONNECT OTHER WIRES TO GROUND WIRES.

- Step B7: Raise canopy (E) to the ceiling and secure canopy (E) in place by tightening collar ring (F) onto collar loop (G).
- Step B8: 1) Unscrew socket cover (O) from the socket. Carefully place glass shade (N) on the socket, then secure them with socket cover (O).
  - 2) Install the bulb (not included) (Please do not exceed the maximum wattage recommended on the socket.)