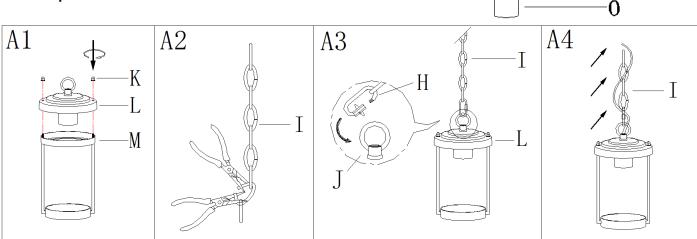

Page: - 2 - / 4

- Step A1: Align lid (L) and iron frame (M), and secure them with ball nuts (K).
- Step A2: By measuring, determine the correct number of links needed for proper hanging height. Using the chain pliers, disconnect and discard the unwanted part.
- Step A3: Attach quick link (H) to chain (I) and loop (J) on the top of lid (L).
- Step A4: Carefully weave the fixture wires through chain (I) in and out of every other link and stop just when you reach the top of chain (I).
  - Gently pull the wires to ensure the wires are not stressed.