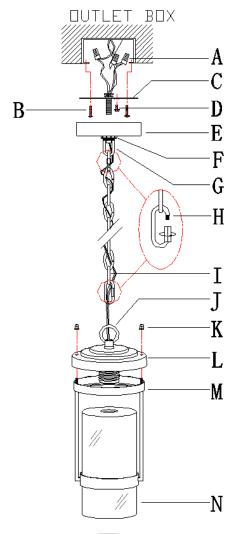

### PARTS TYPE & QTY INCLUDING:

- (C) Single bar (1)
- (D) Green ground screw (1)
- (E) Canopy (1)
- (F) Collar ring (1)
- (G) Collar loop (1)
- (H) Quick link (2)
- (I) Chain (1)
- (J) Loop (1)
- (K) Ball nut (2)
- (L) Lid (1)
- (M) Iron frame (1)
- (N) Glass shade (1)
- (O) Socket cover (1)

### **ACCESSORIES & QTY ENCLOSED:**

- (A) Wire connector (3)
- (B) Mounting screw (2)

### 4. Make installation

Step B1: Remove collar ring (F) from collar loop (G). Attach single bar (C) to the outlet box with mounting screws (B).

Note: the side of single bar (C) marked "GND" must face out.

Step B2: Raise canopy (E) over collar loop (G) and screw collar ring (F) to measure a proper position.

NOTE: canopy (E) should be snug against the ceiling and collar loop (G) should be screwed enough threads (no less than 6 threads) on the preassembled threaded nipple for more secure hanging.

If not, adjust collar loop (G) on single bar assembly (C) by screwing collar loop (G) in or out of single bar (C) until the secure length is achieved.

- Step B3: Pass chain (I) through collar ring (F) and then through canopy (E).
- Step B4: Open quick link (H), attach quick link (H) to collar loop (G). Close quick link (H).

Pass the fixture wires through collar loop (G) to the top of the pre-assembled threaded nipple and gently pull to ensure the wires are not stressed.

Step B5: If needed, shorten the length of fixture wires. At this point, the remaining wire length measured above single bar (C) is at least 6".

- Step B7: Raise canopy (E) to the ceiling and secure canopy (E) in place by tightening collar ring (F) onto collar loop (G).
- Step B8: 1) Unscrew socket cover (O) from the socket. Carefully place glass shade (N) on the socket, then secure them with socket cover (O).
  - 2) Install the bulb (not included) (Please do not exceed the maximum wattage recommended on the socket.)