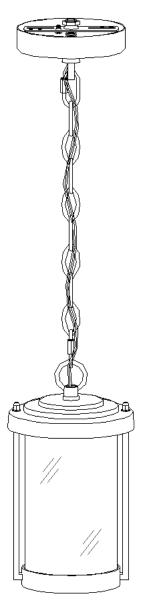

the canopy on all sides. Any gaps between the mounting surface and canopy exceeding 3/16" should be corrected as required.
- 5. Make sure that the ceiling or wall can stand the weight of the lamp before installation.
- 6. Make sure the voltage you are using is **120V**. The maximum wattage is **60W** per bulb.
- 7. Keep the lamp away from acidic and alkaline substances in case of damaging the surface of the lamp.
- 8. When replacing bulbs, you should turn off or unplug the lamp and you must wait until it is cool as bulbs get hot quickly.
- 9. The safety instructions appearing in this manual are not meant to cover all possible conditions that may occur. It must be understood that common sense, caution and care must be used with any electrical products.

### **IMAGE FOR FINISHED PRODUCT:**



# **TOOLS REQUIRED (NOT INCLUDED):**

## Before starting assembly and installation please prepare the needed tools as below picture



### PARTS TYPE & QTY INCLUDING:

- (C) Single bar (1)
- (D) Green ground screw (1)
- (E) Canopy (1)
- (F) Collar ring (1)
- (G) Collar loop (1)
- (H) Quick link (2)
- (I) Chain (1)
- (J) Loop (1)
- (K) Ball nut (2)
- (L) Lid (1)
- (M) Iron frame (1)
- (N) Glass shade (1)
- (O) Socket cover (1)

### **ACCESSORIES & QTY ENCLOSED:**

- (A) Wire connector (3)
- (B) Mounting screw (2)

# **ASSEMBLY & INSTALLATION INSTRUCTIONS:**

- 1. Carefully remove the fixture from the carton and check that all parts and accessories are included as shown in the above illustration.
- 2. Make pre-installation







Page: - 2 - / 4



- Step A1: Align lid (L) and iron frame (