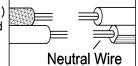

### Connect wires according to the below chart

| Connect Black or<br>Red Supply Wire to:                                                                                                                                                                                                                                                                                                                                                                                                                                                                                                                                                                                                                                                                                                                                                                                                                                                                                                                                                                                                                                                                                                                                                                                                                                                                                                                                                                                                                                                                                                                                                                                                                                                                                                                                                                                                                                                                                                                                                                                                                                                                                       | Connect<br>White Supply Wire to:                        |
|-------------------------------------------------------------------------------------------------------------------------------------------------------------------------------------------------------------------------------------------------------------------------------------------------------------------------------------------------------------------------------------------------------------------------------------------------------------------------------------------------------------------------------------------------------------------------------------------------------------------------------------------------------------------------------------------------------------------------------------------------------------------------------------------------------------------------------------------------------------------------------------------------------------------------------------------------------------------------------------------------------------------------------------------------------------------------------------------------------------------------------------------------------------------------------------------------------------------------------------------------------------------------------------------------------------------------------------------------------------------------------------------------------------------------------------------------------------------------------------------------------------------------------------------------------------------------------------------------------------------------------------------------------------------------------------------------------------------------------------------------------------------------------------------------------------------------------------------------------------------------------------------------------------------------------------------------------------------------------------------------------------------------------------------------------------------------------------------------------------------------------|---------------------------------------------------------|
| Black                                                                                                                                                                                                                                                                                                                                                                                                                                                                                                                                                                                                                                                                                                                                                                                                                                                                                                                                                                                                                                                                                                                                                                                                                                                                                                                                                                                                                                                                                                                                                                                                                                                                                                                                                                                                                                                                                                                                                                                                                                                                                                                         | White                                                   |
| *Parallel cord ( round & smooth )                                                                                                                                                                                                                                                                                                                                                                                                                                                                                                                                                                                                                                                                                                                                                                                                                                                                                                                                                                                                                                                                                                                                                                                                                                                                                                                                                                                                                                                                                                                                                                                                                                                                                                                                                                                                                                                                                                                                                                                                                                                                                             | *Parallel cord (square & ridged)                        |
| Clear,Brown,Gold or Black<br>without tracer                                                                                                                                                                                                                                                                                                                                                                                                                                                                                                                                                                                                                                                                                                                                                                                                                                                                                                                                                                                                                                                                                                                                                                                                                                                                                                                                                                                                                                                                                                                                                                                                                                                                                                                                                                                                                                                                                                                                                                                                                                                                                   | Clear,Brown,Gold or Black<br>with tracer                |
| Insulated wire (other than green) with copper conductor                                                                                                                                                                                                                                                                                                                                                                                                                                                                                                                                                                                                                                                                                                                                                                                                                                                                                                                                                                                                                                                                                                                                                                                                                                                                                                                                                                                                                                                                                                                                                                                                                                                                                                                                                                                                                                                                                                                                                                                                                                                                       | Insulated wire (other than green) with silver conductor |
| **Notation of the state of the |                                                         |

\*Note: When parallel wires(SPT I & SPT II) are used. The neutral wire is square shaped or ridged and the other wire will be round in shape or smooth (see illus.)

Twist wires together with plastic wire connectors until tightly joined, and wrap each connector with approved electrical tape. Be sure that no wire strands are exposed and then carefully tuck all wires into the outlet box.