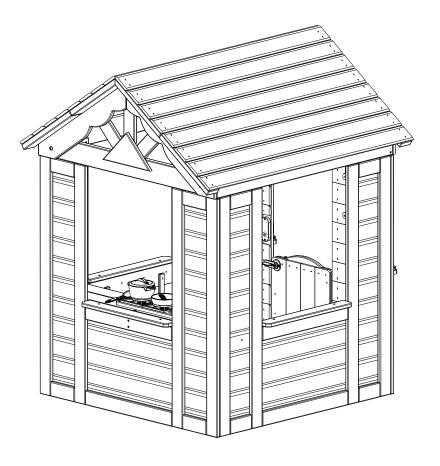

| INISH               | DESCRIPTION              |       |     |
|---------------------|--------------------------|-------|-----|
| NONE                | SWEETWATER PLAYHOUSE     |       |     |
| 7/21/2022           | PART NUMBER              | LABEL | REV |
| RAWN BY<br>WSMalley | 2303010 MASTER PLAYHOUSE |       |     |