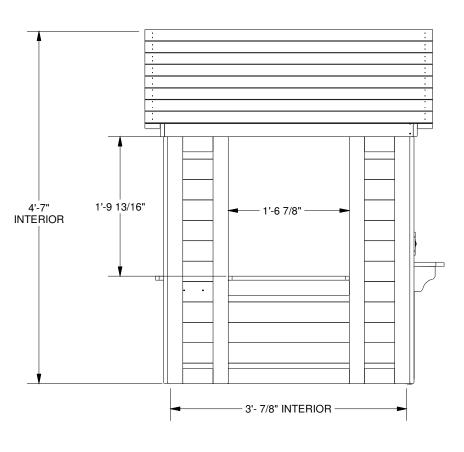

| Part Number | 2303010 MASTER PLAYHOUSE |  |
|-------------|--------------------------|--|
| Sheet       | 2 OF 3                   |  |
| Size        |                          |  |