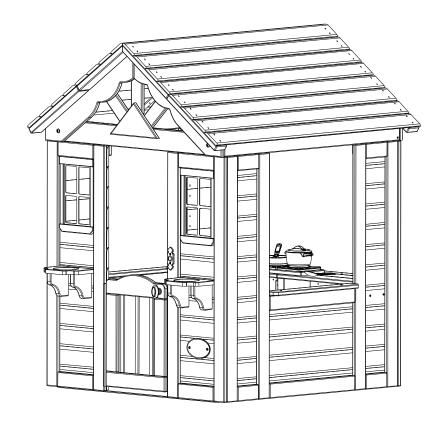

| Part Number | 2303010 MASTER PLAYHOUSE |
|-------------|--------------------------|
| Sheet       | 3 <i>OF</i> 3            |
| Size        |                          |