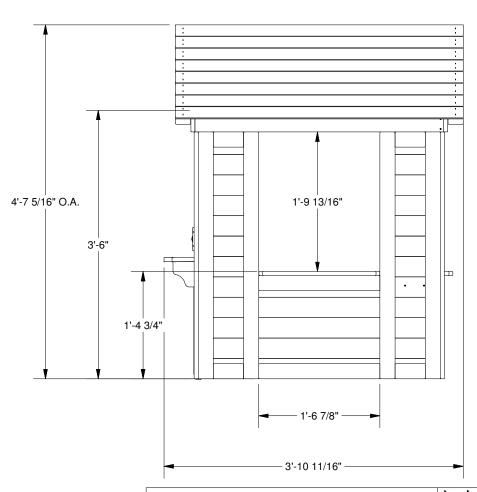

## Backyard Discovery 3305 Airport Dr, Pittsburg, KS. 66762 www.backyarddiscovery.com

This drawing and its contents are the property of Backyard Discovery issued in strict confidence and shall not without the prior written permission of the above stated company, be reproduced, copied, or used for any purpose whatsoever except the manufacture of articles for Backyard Discovery. This drawing is loaned and subject to return upon demand.



| TOLERANCES UNLESS           |
|-----------------------------|
| OTHERWISE SPECIFIED         |
| (UNITS: mm)                 |
| GENERAL = +1 -0             |
| $X.X = \pm 0.5mm$           |
| $ANGULAR = \pm 0.5^{\circ}$ |

| FINISH            | DESCRIPTION              |       |    |
|-------------------|--------------------------|-------|----|
|