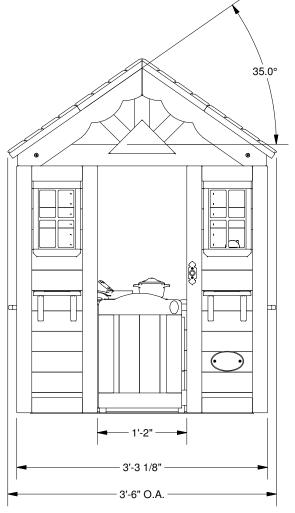

## Backyard Discovery 3305 Airport Dr, Pittsburg, KS. 66762 www.backyarddiscovery.com

This drawing and its contents are the property of Backyard Discovery issued in strict confidence and shall not without the prior written permission of the above stated company, be reproduced, copied, or used for any purpose whatsoever except the manufacture of articles for Backyard Discovery. This drawing is loaned and subject to return upon demand.



| TOLERANCES UNLESS           |
|-----------------------------|
| OTHERWISE SPECIFIED         |
| (UNITS: mm)                 |
| GENERAL = +1 -0             |
| $X.X = \pm 0.5mm$           |
| $ANGULAR = \pm 0.5^{\circ}$ |

| FINISH            | DESCRIPTION              |       |    |
|-------------------|--------------------------|-------|----|
|