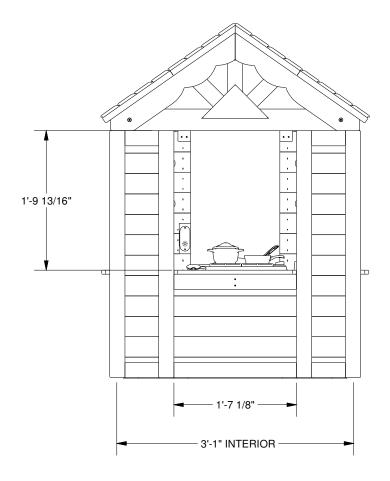

upon demand.



| TOLERANCES UNLESS           |
|-----------------------------|
| OTHERWISE SPECIFIED         |
| (UNITS: mm)                 |
| GENERAL = +1 -0             |
| $X.X = \pm 0.5mm$           |
| $ANGULAR = \pm 0.5^{\circ}$ |

| FINISH            | DESCRIPTION              |       |    |
|-------------------|--------------------------|-------|----|
|                   | ```                      |       |    |
| NONE              | SWEETWATER PLAYHOUSE     |       |    |
| 7/21/2022         | PART NUMBER              | LABEL | RE |
| DRAWN BY WSMAllev | 2303010 SWEETWATER PLAYH | IOUSI | Ē  |

| Part Number | 2303010 MASTER PLAYHOUSE |  |
|-------------|--------------------------|--|
| Sheet       | 2 OF 3                   |  |
| Size        |                          |  |





## Backyard Discovery 3305 Airport Dr, Pittsburg, KS. 66762 www.backyarddiscovery.com

This drawing and its contents are the property of Backyard Discovery issued in strict confidence and shall not without the prior written permission of the above stated company, be reproduced, copied, or used for any purpose whatsoever except the manufacture of articles for Backyard Discovery. This drawing is loaned and subject to return upon demand.



| TOLERANCES UNLESS           |
|-----------------------------|
| OTHERWISE SPECIFIED         |
| (UNITS: mm)                 |
| GENERAL = +1 -0             |
| $X.X = \pm 0.5mm$           |
| $ANGULAR = \pm 0.5^{\circ}$ |

| FINISH            | DESCRIPTION              |       |    |
|-------------------|--------------------------|-------|----|
| SCA