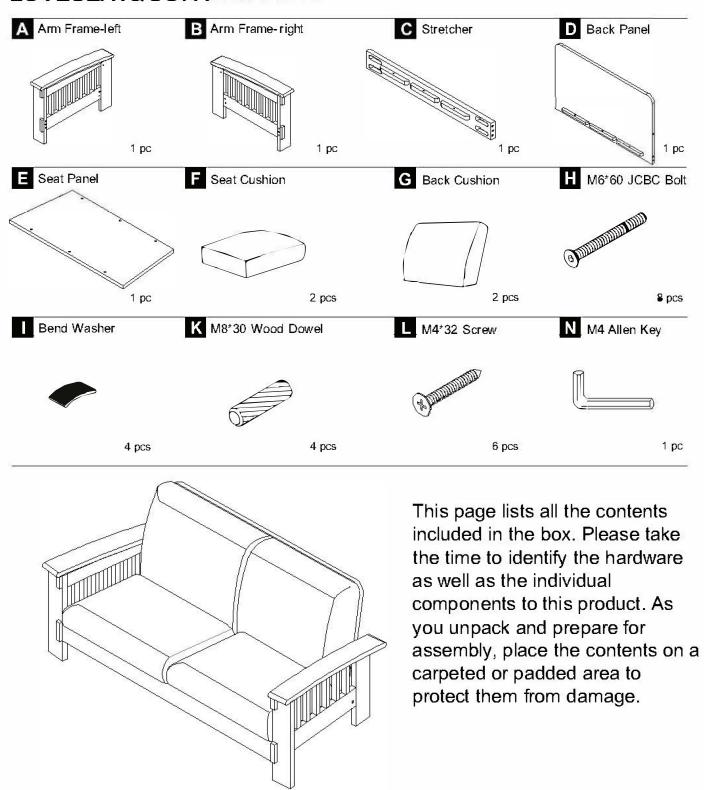

## **ASSEMBLY INSTRUCTION**

## LOVESEAT& SOFA

## 9912-2&3 LOVESEAT& SOFA

Fix stretcher (C) with arm

 $\begin{array}{ll} \text{frame (A+B)} & \text{.Insert wood} \\ \text{dowels (J)} & \text{into the middle} \\ \text{hole of stretcher (C)} & , \end{array}$ 