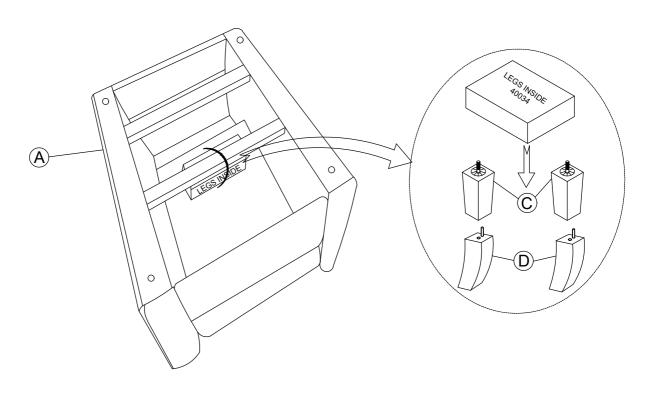

# **ASSEMBLY INSTRUCTIONS**

ITEM #: 40034 - 15 40034-15-01 ESSEX RECLINER W NAILS NAVY 40034-15-02 ESSEX RECLINER W NAILS TAUPE 40034-15-03 ESSEX RECLINER W NAILS GREY



# ESSEX RECLINER WITH NAILS PART LIST



### **Customer Service Contact Information:**

Toll Free Phone Number: 1-844-771-2727 Email: consumercare@lanefurniture.com

Website: www.lanefurniture.com

#### NOTES:

- 1. CHECK CAREFULLY FOR SMALL PARTS WHICH MAY COME LOOSE DURING SHIPMENT.
- 2. REMOVE ALL COMPONENTS FROM THE PACK AND PLACE ON A CLEAN, SOFT SURFACE TO ASSEMBLE.
- 3. UNITS SHOULD BE ASSEMBLED BY TWO OR MORE PEOPLE.
- 4. DO NOT OVER TIGHTEN SCREW/ BOLTS UNTIL ASSEMBLY IS COMPLETED.
- 5. WITH USE, SCREW/ BOLT MAY BE COME LOOSE & MUST BE TIGHTENED PERIODICALLY.







## STEP 1



### STEP 2







STEP 3