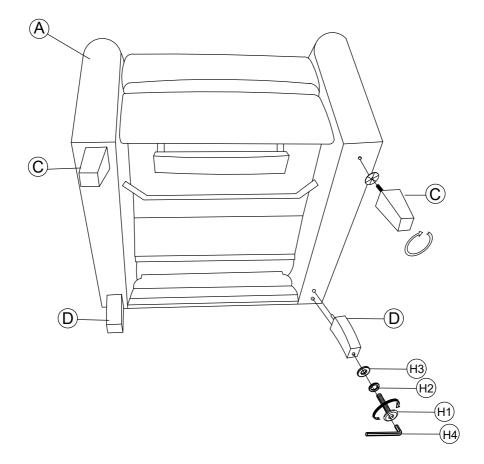

# **ASSEMBLY INSTRUCTIONS**

ITEM #: 40034 - 15 40034-15-01 ESSEX RECLINER W NAILS NAVY 40034-15-02 ESSEX RECLINER W NAILS TAUPE 40034-15-03 ESSEX RECLINER W NAILS GREY



# ESSEX RECLINER WITH NAILS PART LIST



### **Customer Service Contact Information:**

Toll Free Phone Number: 1-844-771-2727 Email: consumercare@lanefurniture.com

Website: www.lanefurniture.com

#### NOTES:

- 1. CHECK CAREFULLY FOR SMALL PARTS WHICH MAY COME LOOSE DURING SHIPMENT.
- 2. REMOVE ALL COMPONENTS FROM THE PACK AND PLACE ON A CLEAN, SOFT SURFACE TO ASSEMBLE.
- 3. UNITS SHOULD BE ASSEMBLED BY TWO OR MORE PEOPLE.
- 4. DO NOT OVER TIGHTEN SCREW/ BOLTS UNTIL ASSEMBLY IS COMPLETED.
- 5. WITH USE, SCREW/ BOLT MAY BE COME LOOSE & MUST BE TIGHTENED PERIODICALLY.







## STEP 1



### STEP 2







STEP 3