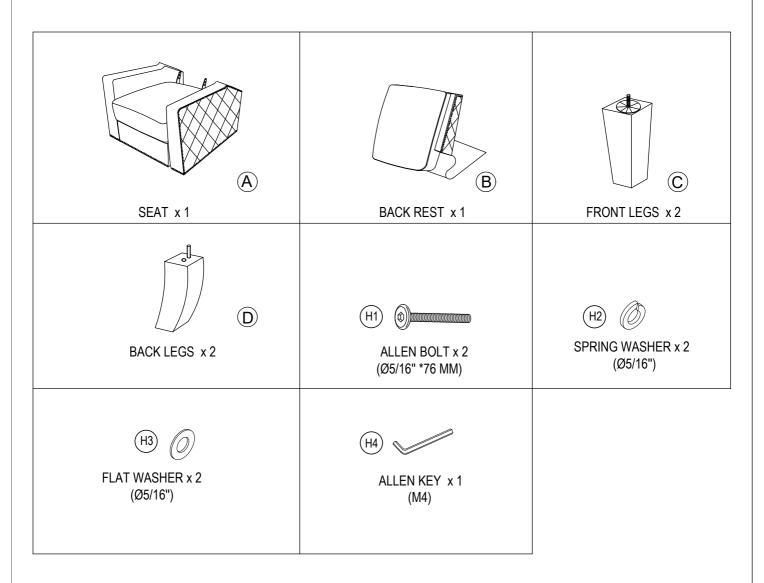

# **ASSEMBLY INSTRUCTIONS**

ITEM #: 40034 - 15 40034-15-01 ESSEX RECLINER W NAILS NAVY 40034-15-02 ESSEX RECLINER W NAILS TAUPE 40034-15-03 ESSEX RECLINER W NAILS GREY



# ESSEX RECLINER WITH NAILS PART LIST



### **Customer Service Contact Information:**

Toll Free Phone Number: 1-844-771-2727 Email: consumercare@lanefurniture.com

Website: www.lanefurniture.com

#### NOTES:

- 1. CHECK CAREFULLY FOR SMALL PARTS WHICH MAY COME LOOSE DURING SHIPMENT.
- 2. REMOVE ALL COMPONENTS FROM THE PACK AND PLACE ON A CLEAN, SOFT SURFACE TO ASSEMBLE.
- 3. UNITS SHOULD BE ASSEMBLED BY TWO OR MORE PEOPLE.
- 4. DO NOT OVER TIGHTEN SCREW/ BOLTS UNTIL ASSEMBLY IS COMPLETED.
- 5. WITH USE, SCREW/ BOLT MAY BE COME LOOSE & MUST BE TIGHTENED PERIODICALLY.







## STEP 1



### STEP 2







STEP 3