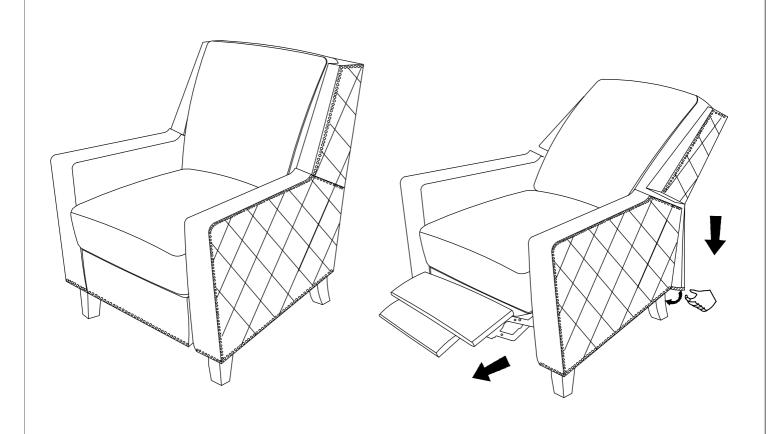

# **ASSEMBLY INSTRUCTIONS**

ITEM #: 40034 - 15 40034-15-01 ESSEX RECLINER W NAILS NAVY 40034-15-02 ESSEX RECLINER W NAILS TAUPE 40034-15-03 ESSEX RECLINER W NAILS GREY



# ESSEX RECLINER WITH NAILS PART LIST



### **Customer Service Contact Information:**

Toll Free Phone Number: 1-844-771-2727 Email: consumercare@lanefurniture.com

Website: www.lanefurniture.com

#### NOTES:

- 1. CHECK CAREFULLY FOR SMALL PARTS WHICH MAY COME LOOSE DURING SHIPMENT.
- 2. REMOVE ALL COMPONENTS FROM THE PACK AND PLACE ON A CLEAN, SOFT SURFACE TO ASSEMBLE.
- 3. UNITS SHOULD BE ASSEMBLED BY TWO OR MORE PEOPLE.
- 4. DO NOT OVER TIGHTEN SCREW/ BOLTS UNTIL ASSEMBLY IS COMPLETED.
- 5. WITH USE, SCREW/ BOLT MAY BE COME LOOSE & MUST BE TIGHTENED PERIODICALLY.







## STEP 1



### STEP 2







STEP 3