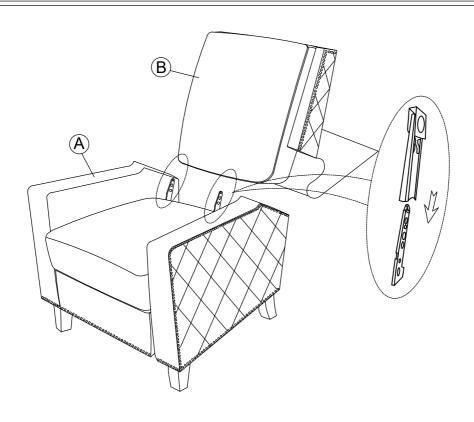

# **ASSEMBLY INSTRUCTIONS**

ITEM #: 40034 - 15 40034-15-01 ESSEX RECLINER W NAILS NAVY 40034-15-02 ESSEX RECLINER W NAILS TAUPE 40034-15-03 ESSEX RECLINER W NAILS GREY



# ESSEX RECLINER WITH NAILS PART LIST



### **Customer Service Contact Information:**

Toll Free Phone Number: 1-844-771-2727 Email: consumercare@lanefurniture.com

Website: www.lanefurniture.com

#### NOTES:

- 1. CHECK CAREFULLY FOR SMALL PARTS WHICH MAY COME LOOSE DURING SHIPMENT.
- 2. REMOVE ALL COMPONENTS FROM THE PACK AND PLACE ON A CLEAN, SOFT SURFACE TO ASSEMBLE.
- 3. UNITS SHOULD BE ASSEMBLED BY TWO OR MORE PEOPLE.
- 4. DO NOT OVER TIGHTEN SCREW/ BOLTS UNTIL ASSEMBLY IS COMPLETED.
- 5. WITH USE, SCREW/ BOLT MAY BE COME LOOSE & MUST BE TIGHTENED PERIODICALLY.







## STEP 1



### STEP 2







STEP 3