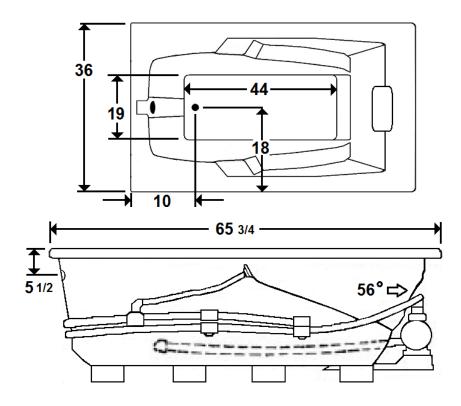

#### \*All dimensions are +/- 1/2" and subject to change without notice\* Confirm specifications before installation

Standard (S) Silent Pump w/ Heater Location

# **Technical Information**

- Cut-Out Dimensions: 63 3/4" x 33 5/8"
- Weight: 140 lbs.
- Water Depth to Overflow: 14"
- Water Operating Level: 64 gal.
- Water Capacity: 47 gal.
- Sump Dimension: 44" x 19"