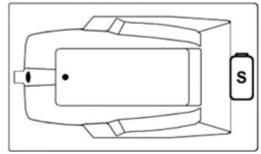

#### \*All dimensions are +/- 1/2" and subject to change without notice\* Confirm specifications before installation

Standard (S) Silent Pump w/ Heater Location