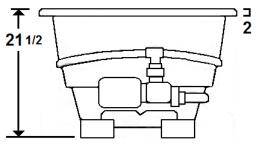

# **Technical Information**

- Cut-Out Dimensions: 63 3/4" x 33 5/8"
- Weight: 140 lbs.
- Water Depth to Overflow: 14"
- Water Operating Level: 64 gal.
- Water Capacity: 47 gal.
- Sump Dimension: 44" x 19"