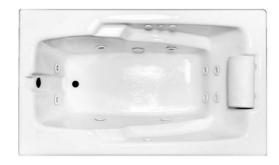

# MERCER VII

66" x 36" Drop-In Acrylic Whirlpool Illumination Package Silent Pump w/ built-in heater & Mood Light Included Model Number 3666MWS-WH Drop-In White Whirlpool

**3666MWS-BI** Drop-In Biscuit Whirlpool

### Features

- Color-matched jet trim & Pillow included
- 10 Self draining, adjustable hydrotherapy jets
- Constructed of high-gloss durable acrylic
- Pre-leveled base for easy installation
- Silent Pump with built-in heater included
- Chromatherapy mood light included
- Can be installed as an undermount
- Made in the USA