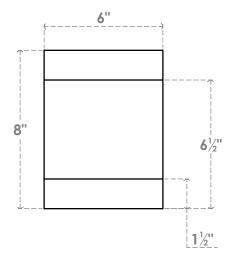

## RFTP06X08X12ALP

6"W X 8"H X 12"L ALPINE ARCHITECTURAL GRADE PVC RAFTER TAIL

## **FRONT PROFILE**

**ISOMETRIC** 

**EKENA MILLWORK** 2300 WEST MAIN ST. CLARKSVILLE, TX 75426 TOLL FREE: 866-607-0453 WWW.EKENAMILLWORK.COM

- 1. INSTALLATION TO BE COMPLETED IN ACCORDANCE WITH MANUFACTURER'S SPECIFICATIONS.
  2. DRAWING MAY NOT BE TO SCALE
  3. THIS DRAWING IS INTENDED FOR DESIGN AND PLANNING PURPOSES ONLY.
  4. ALL INFORMATION CONTAINED HEREIN WAS CURRENT AT THE TIME OF DEVELOPMENT BUT MUST BE REVIEWED AND APPROVED BY THE PRODUCT MANUFACTURER TO BE CONSIDERED ACCURATE.
- 5. ARCHITECTURAL GRADE PVC PRODUCTS ARE MADE FROM EXPANDED CELLULAR PVC AND COME NATURALLY WHITE BUT MAY BE **PAINTED**