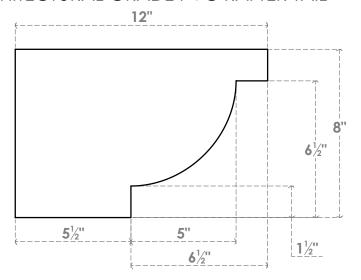

## RFTP06X08X12ALP

6"W X 8"H X 12"L ALPINE ARCHITECTURAL GRADE PVC RAFTER TAIL

## SIDE PROFILE