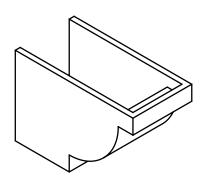

## RFTP06X08X12ALP

6"W X 8"H X 12"L ALPINE ARCHITECTURAL GRADE PVC RAFTER TAIL

## **FRONT PROFILE**

**ISOMETRIC** 

**EKENA MILLWORK** 2300 WEST MAIN ST. CLARKSVILLE, TX 75426 TOLL FREE: 866-607-0453 WWW.EKENAMILLWORK.COM

- 1. INSTALLATION TO BE COMPLETED IN ACCORDANCE WITH MANUFACTURER'S SPECIFICATIONS.
  2. DRAWING MAY NOT BE TO SCALE
  3. THIS DRAWING IS INTENDED FOR DESIGN AND PLANNING PURPOSES ONLY.
  4. ALL INFORMATION CONTAINED HEREIN WAS CURRENT AT THE TIME OF DEVELOPMENT BUT MUST BE REVIEWED AND APPROVED BY THE PRODUCT MANUFACTURER TO BE CONSIDERED ACCURATE.
- 5. ARCHITECTURAL GRADE PVC PRODUCTS ARE MADE FROM EXPANDED CELLULAR PVC AND COME NATURALLY WHITE BUT MAY BE **PAINTED**