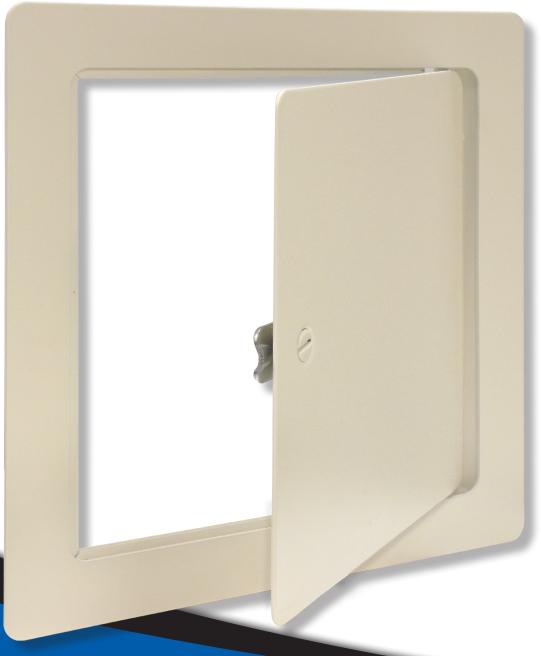

## METAL ACCESS PANELS

Ideal for use in construction or remodeling projects in masonary, tile, wood or other wall and ceiling surfaces. Allows easy access to residential or commercial plumbing/electrical that may need servicing.

## **Details:**

16 gauge cold rolled steel

Prime coated, suitable for painting or wallpapering

Stainless steel cam latch - screwdriver operated

Concealed hinge

Rounded safty corners

| AVAILABLE SIZES                            | see back page                                        |  |  |  |
|--------------------------------------------|------------------------------------------------------|--|--|--|
| PART #<br>34060<br>34062<br>34064<br>34066 | SIZE<br>6" X 6"<br>8" X 8"<br>12" X 12"<br>14" X 14" |  |  |  |
|                                            |                                                      |  |  |  |