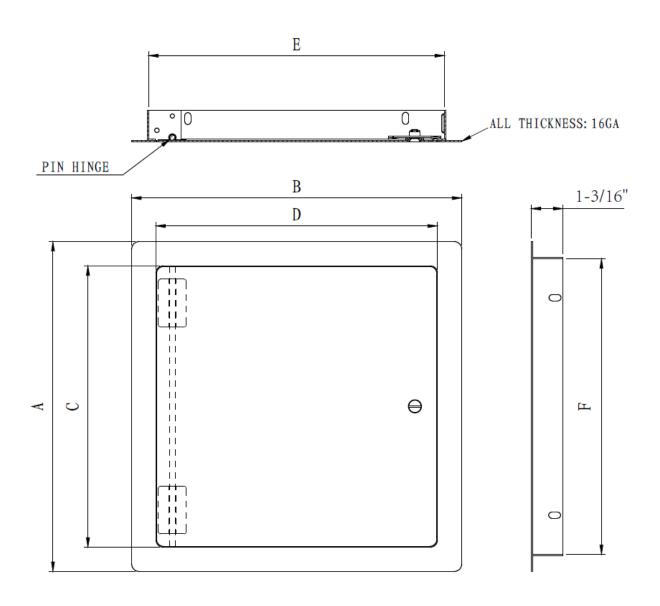

**EASTMAN** 

| Part # | NOMINAL SIZE | А       | В       | С       | D       | Е        | F        | LIST PRICE |
|--------|--------------|---------|---------|---------|---------|----------|----------|------------|
|        |              |         |         |         |         |          |          |            |
| 34060  | 6" x 6"      | 7-5/8"  | 7-5/8"  | 5-1/2"  | 5-1/2"  | 6-3/16"  | 6-3/16"  | \$ 18.96   |
| 34062  | 8" x 8"      | 9-5/8"  | 9-5/8"  | 7-1/2"  | 7-1/2"  | 8-3/16"  | 8-3/16"  | \$ 21.94   |
| 34064  | 12" x 12"    | 13-5/8" | 13-5/8" | 11-1/2" | 11-1/2" | 12-3/16" | 12-3/16" | \$ 29.96   |
| 34066  | 14" x 14"    | 15-5/8" | 15-5/8" | 13-1/2" | 13-1/2" | 14-3/16" | 14-3/16" | \$ 38.94   |