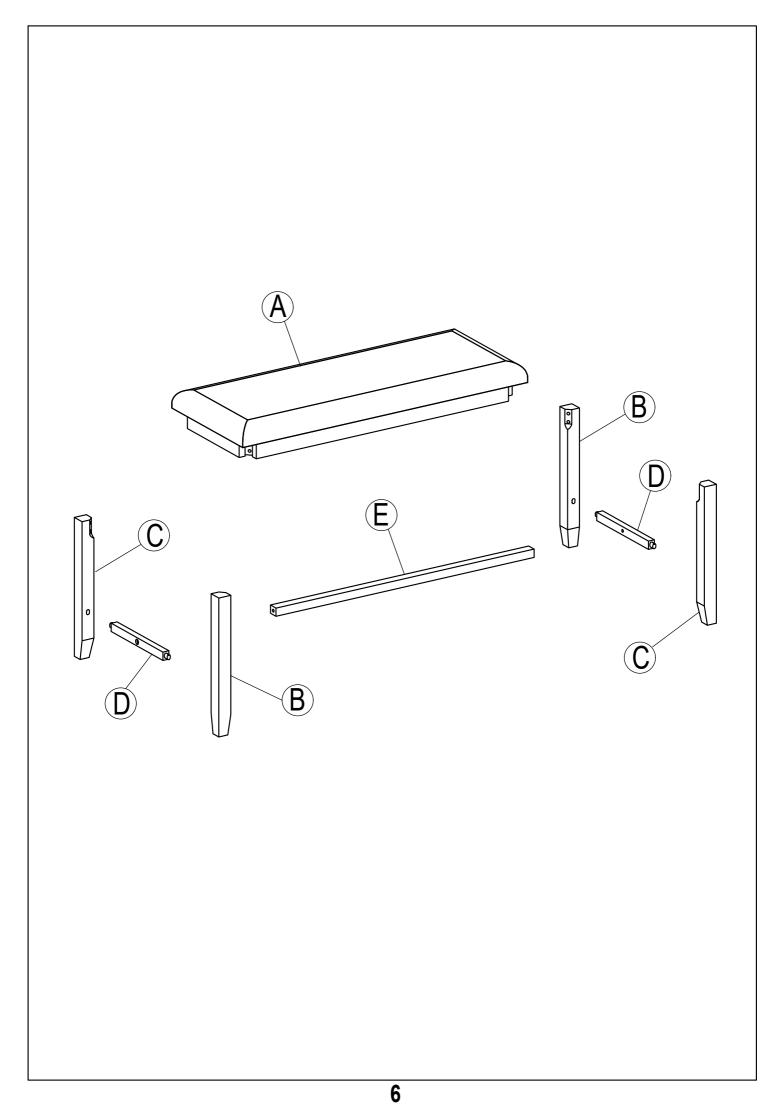

NTIL THE TABLE IS FULLY SET-UP.



## Part List

## **Hardware List**





#### **ASSEMBLY INSTRUCTIONS**

ITEM NO.WF292250



#### **IMPORTANT NOTE:**

- ① PLACE ALL PARTS ON A CLEAN AND SMOOTH SURFACE SUCH AS A RUG OR CARPET TO AVOID THE PARTS FROM BEING SCRATCHED.
- ② BEFORE YOU BEGIN, KINDLY FOLLOW THE ASSEBLY INSTRUCTIONS STEP BY STEP.
- ③ DO NOT TIGHTEN ALL SCREWS AND BOLTS UNTIL THE CHAIR IS FULLY SET-UP.



## Part List

### Hardware List







#### **ASSEMBLY INSTRUCTIONS**

ITEM NO.WF292250



#### **IMPORTANT NOTE:**

- ① PLACE ALL PARTS ON A CLEAN AND SMOOTH SURFACE SUCH AS A RUG OR CARPET TO AVOID THE PARTS FROM BEING SCRATCHED.
- ② BEFORE YOU BEGIN, KINDLY FOLLOW THE ASSEBLY INSTRUCTIONS STEP BY STEP.
- ③ DO NOT TIGHTEN ALL SCREWS AND BOLTS UNTIL THE BENCH IS FULLY SET-UP.



### Part List

### **Hardware List**