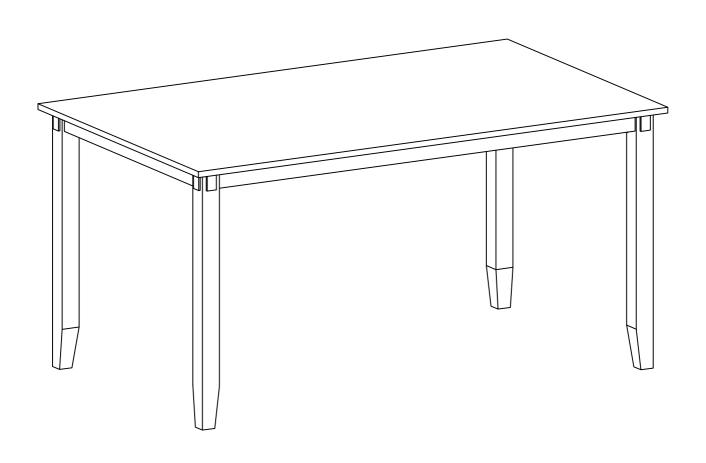

#### **ASSEMBLY INSTRUCTIONS**

ITEM NO.WF292249

#### **IMPORTANT NOTE:**

- ① PLACE ALL PARTS ON A CLEAN AND SMOOTH SURFACE SUCH AS A RUG OR CARPET TO AVOID THE PARTS FROM BEING SCRATCHED.
- ② BEFORE YOU BEGIN, KINDLY FOLLOW THE ASSEBLY INSTRUCTIONS STEP BY STEP.
- ③ DO NOT TIGHTEN ALL SCREWS AND BOLTS UNTIL THE TABLE IS FULLY SET-UP.