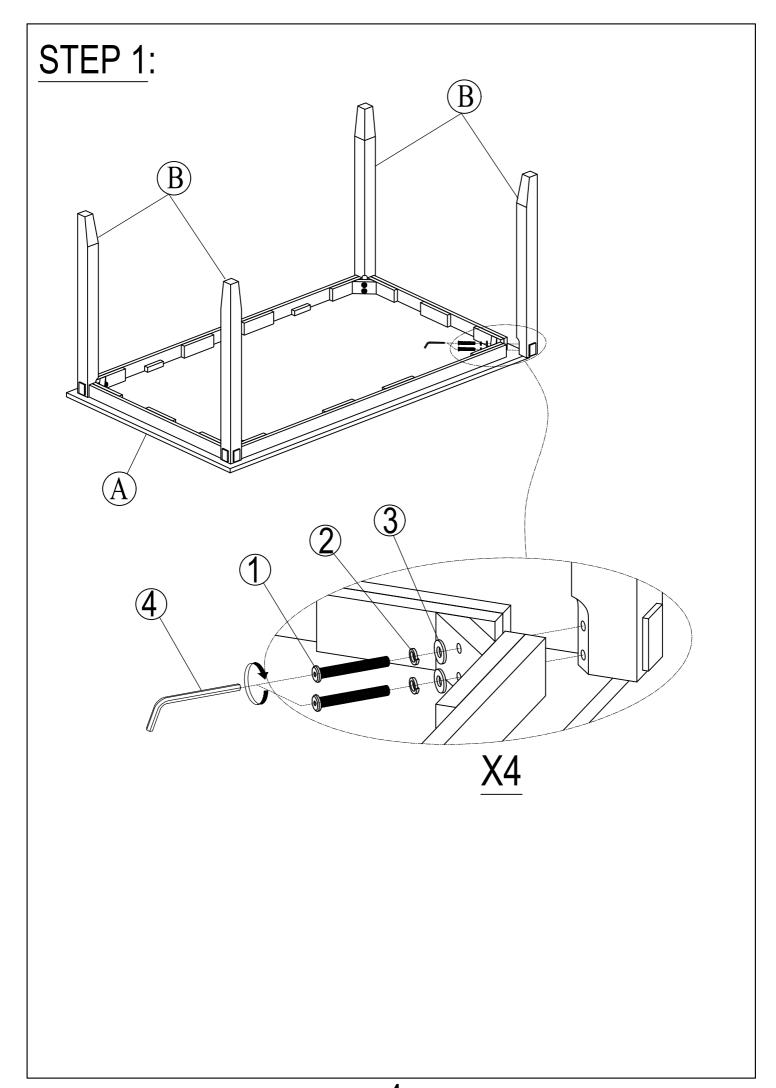

#### **IMPORTANT NOTE:**

- ① PLACE ALL PARTS ON A CLEAN AND SMOOTH SURFACE SUCH AS A RUG OR CARPET TO AVOID THE PARTS FROM BEING SCRATCHED.
- ② BEFORE YOU BEGIN, KINDLY FOLLOW THE ASSEBLY INSTRUCTIONS STEP BY STEP.
- ③ DO NOT TIGHTEN ALL SCREWS AND BOLTS UNTIL THE TABLE IS FULLY SET-UP.