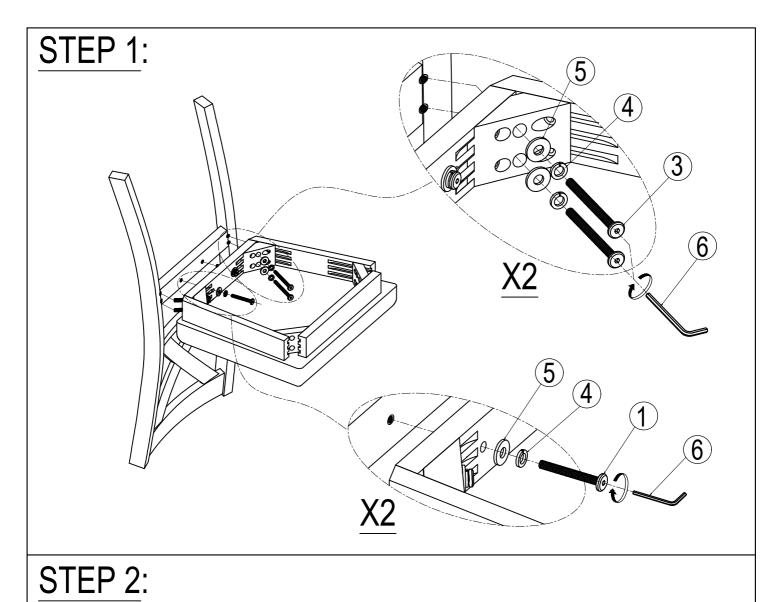

#### **IMPORTANT NOTE:**

- ① PLACE ALL PARTS ON A CLEAN AND SMOOTH SURFACE SUCH AS A RUG OR CARPET TO AVOID THE PARTS FROM BEING SCRATCHED.
- ② BEFORE YOU BEGIN, KINDLY FOLLOW THE ASSEBLY INSTRUCTIONS STEP BY STEP.
- ③ DO NOT TIGHTEN ALL SCREWS AND BOLTS UNTIL THE CHAIR IS FULLY SET-UP.

## Part List

### Hardware List