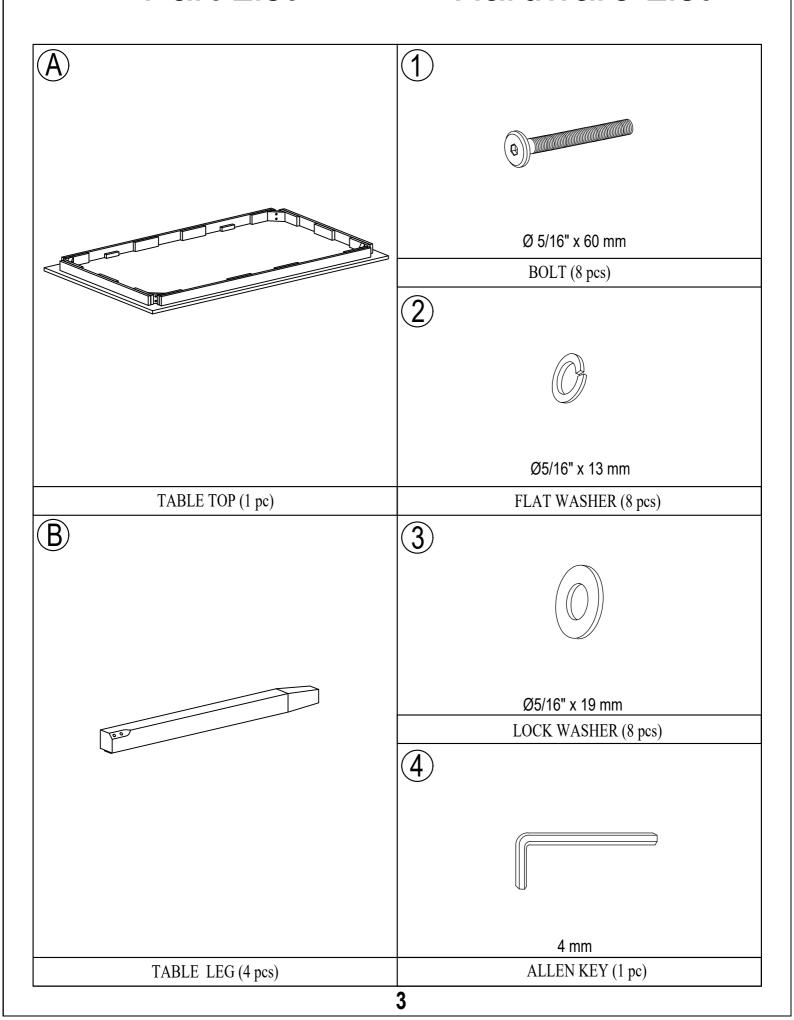

THE STATE OF CALIFORNIA HAS

UPDATE THE FLAM MABILITY STANDARD AND

DETERMINED THAT THE FIRE SAFETY

REQUIREMENTS FOR THIS

PRODUCT CAN BE MET WITHOUT ADDING FLAME

RETARDANT CHEMICALS. THE STATE HAS

IDENTIFIED MANY FLAME RETARDANT

CHEMICALS AS BEING KNOWN TO, OR STRONGLY

SUSPECTED OF, ADVERSELY IMPACTING HUMAN

HEALTH OR DEVELOPMENT.

Complies with U.S. CPSC requirements for upholstered furniture flammbility.

#### **ASSEMBLY INSTRUCTIONS**

ITEM NO.WF292249



#### **IMPORTANT NOTE:**

- ① PLACE ALL PARTS ON A CLEAN AND SMOOTH SURFACE SUCH AS A RUG OR CARPET TO AVOID THE PARTS FROM BEING SCRATCHED.
- ② BEFORE YOU BEGIN, KINDLY FOLLOW THE ASSEBLY INSTRUCTIONS STEP BY STEP.
- ③ DO NOT TIGHTEN ALL SCREWS AND BOLTS UNTIL THE TABLE IS FULLY SET-UP.



## Part List

## **Hardware List**





#### **ASSEMBLY INSTRUCTIONS**

ITEM NO.WF292250



#### **IMPORTANT NOTE:**

- ① PLACE ALL PARTS ON A CLEAN AND SMOOTH SURFACE SUCH AS A RUG OR CARPET TO AVOID THE PARTS FROM BEING SCRATCHED.
- ② BEFORE YOU BEGIN, KINDLY FOLLOW THE ASSEBLY INSTRUCTIONS STEP BY STEP.
- ③ DO NOT TIGHTEN ALL SCREWS AND BOLTS UNTIL THE CHAIR IS FULLY SET-UP.



## Part List

### Hardware List







#### **ASSEMBLY INSTRUCTIONS**

ITEM NO.WF292250



#### **IMPORTANT NOTE:**

- ① PLACE ALL PARTS ON A CLEAN AND SMOOTH SURFACE SUCH AS A RUG OR CARPET TO AVOID THE PARTS FROM BEING SCRATCHED.
- ② BEFORE YOU BEGIN, KINDLY FOLLOW THE ASSEBLY INSTRUCTIONS STEP BY STEP.
- ③ DO NOT TIGHTEN ALL SCREWS AND BOLTS UNTIL THE BENCH IS FULLY SET-UP.



### Part List

### **Hardware List**