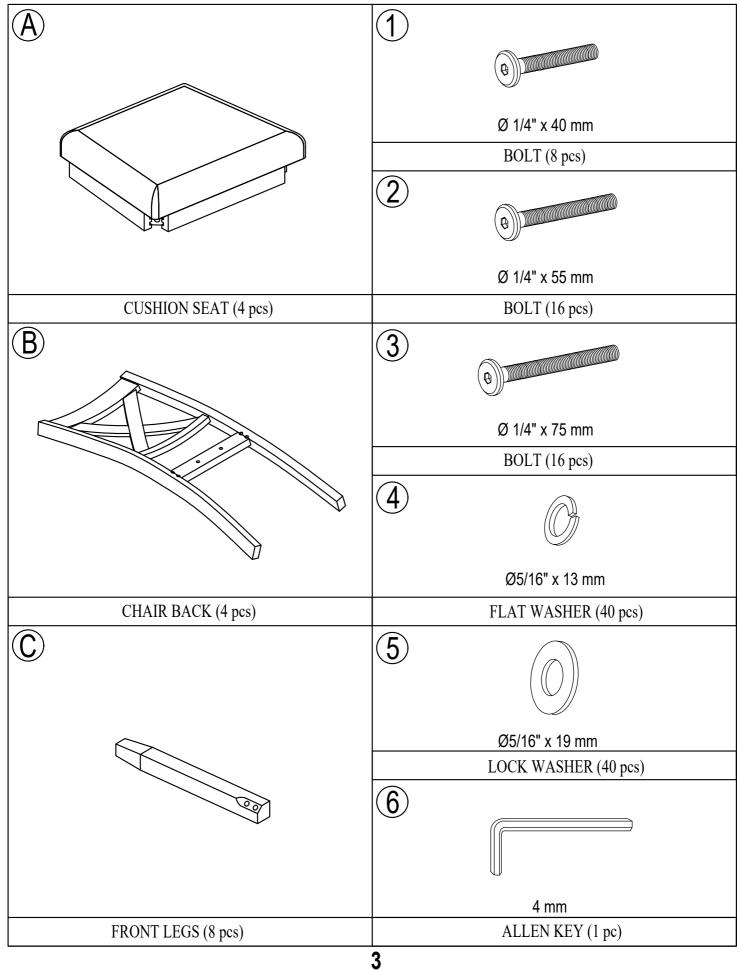

or upholstered furniture flammbility.

#### **ASSEMBLY INSTRUCTIONS**

ITEM NO.WF292249



#### **IMPORTANT NOTE:**

- ① PLACE ALL PARTS ON A CLEAN AND SMOOTH SURFACE SUCH AS A RUG OR CARPET TO AVOID THE PARTS FROM BEING SCRATCHED.
- ② BEFORE YOU BEGIN, KINDLY FOLLOW THE ASSEBLY INSTRUCTIONS STEP BY STEP.
- ③ DO NOT TIGHTEN ALL SCREWS AND BOLTS UNTIL THE TABLE IS FULLY SET-UP.



## Part List

## **Hardware List**





#### **ASSEMBLY INSTRUCTIONS**

ITEM NO.WF292250



#### **IMPORTANT NOTE:**

- ① PLACE ALL PARTS ON A CLEAN AND SMOOTH SURFACE SUCH AS A RUG OR CARPET TO AVOID THE PARTS FROM BEING SCRATCHED.
- ② BEFORE YOU BEGIN, KINDLY FOLLOW THE ASSEBLY INSTRUCTIONS STEP BY STEP.
- ③ DO NOT TIGHTEN ALL SCREWS AND BOLTS UNTIL THE CHAIR IS FULLY SET-UP.



## Part List

### Hardware List







#### **ASSEMBLY INSTRUCTIONS**

ITEM NO.WF292250



#### **IMPORTANT NOTE:**

- ① PLACE ALL PARTS ON A CLEAN AND SMOOTH SURFACE SUCH AS A RUG OR CARPET TO AVOID THE PARTS FROM BEING SCRATCHED.
- ② BEFORE YOU BEGIN, KINDLY FOLLOW THE ASSEBLY INSTRUCTIONS STEP BY STEP.
- ③ DO NOT TIGHTEN ALL SCREWS AND BOLTS UNTIL THE BENCH IS FULLY SET-UP.



### Part List

### **Hardware List**