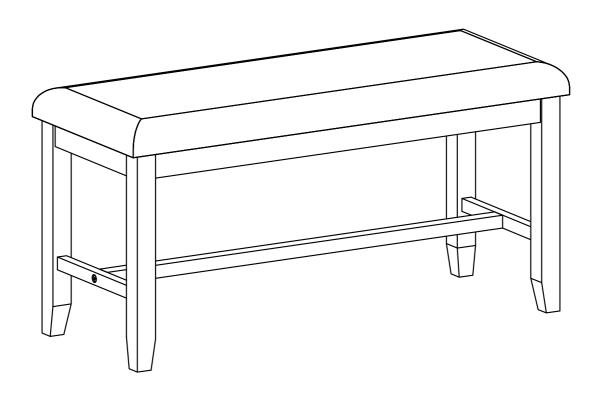

#### **ASSEMBLY INSTRUCTIONS**

ITEM NO.WF292250

#### **IMPORTANT NOTE:**

- ① PLACE ALL PARTS ON A CLEAN AND SMOOTH SURFACE SUCH AS A RUG OR CARPET TO AVOID THE PARTS FROM BEING SCRATCHED.
- ② BEFORE YOU BEGIN, KINDLY FOLLOW THE ASSEBLY INSTRUCTIONS STEP BY STEP.
- ③ DO NOT TIGHTEN ALL SCREWS AND BOLTS UNTIL THE BENCH IS FULLY SET-UP.

### Part List

### **Hardware List**