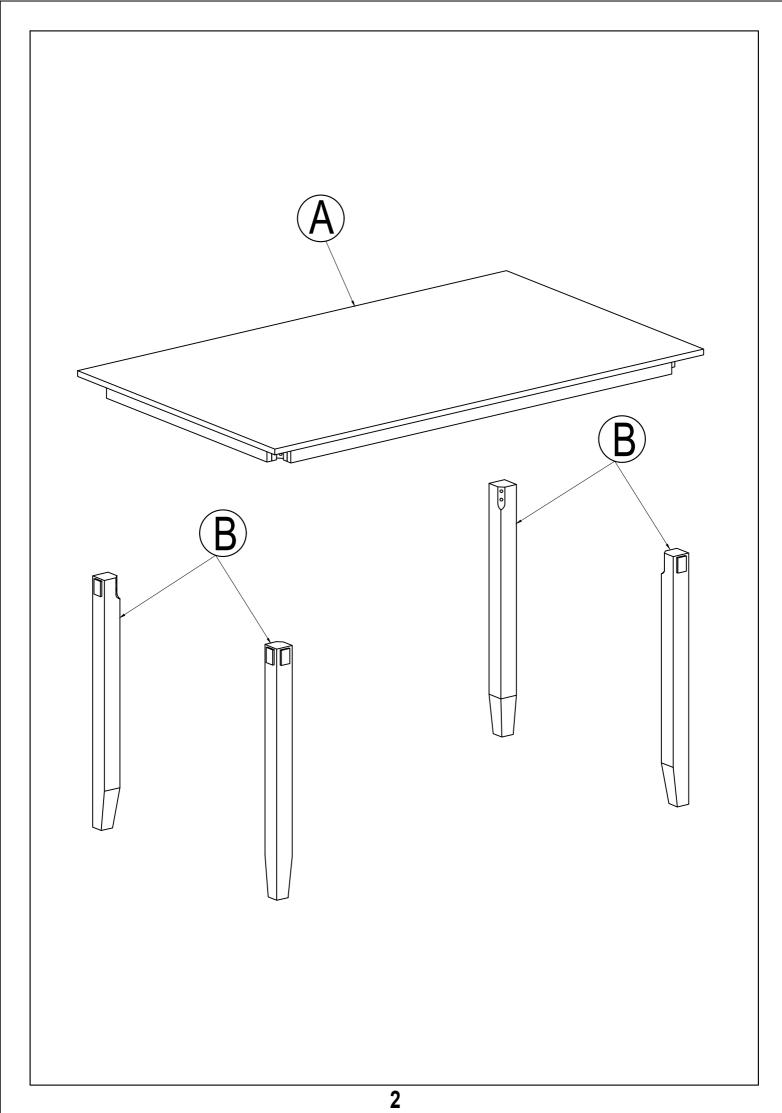

AIN NO ADDED FLAME RETARDANT
CHEMICALS

THE STATE OF CALIFORNIA HAS

UPDATE THE FLAM MABILITY STANDARD AND

DETERMINED THAT THE FIRE SAFETY

REQUIREMENTS FOR THIS

PRODUCT CAN BE MET WITHOUT ADDING FLAME

RETARDANT CHEMICALS. THE STATE HAS

IDENTIFIED MANY FLAME RETARDANT

CHEMICALS AS BEING KNOWN TO, OR STRONGLY

SUSPECTED OF, ADVERSELY IMPACTING HUMAN

HEALTH OR DEVELOPMENT.

Complies with U.S. CPSC requirements for upholstered furniture flammbility.

#### **ASSEMBLY INSTRUCTIONS**

ITEM NO.WF292249



#### **IMPORTANT NOTE:**

- ① PLACE ALL PARTS ON A CLEAN AND SMOOTH SURFACE SUCH AS A RUG OR CARPET TO AVOID THE PARTS FROM BEING SCRATCHED.
- ② BEFORE YOU BEGIN, KINDLY FOLLOW THE ASSEBLY INSTRUCTIONS STEP BY STEP.
- ③ DO NOT TIGHTEN ALL SCREWS AND BOLTS UNTIL THE TABLE IS FULLY SET-UP.



## Part List

## **Hardware List**





#### **ASSEMBLY INSTRUCTIONS**

ITEM NO.WF292250



#### **IMPORTANT NOTE:**

- ① PLACE ALL PARTS ON A CLEAN AND SMOOTH SURFACE SUCH AS A RUG OR CARPET TO AVOID THE PARTS FROM BEING SCRATCHED.
- ② BEFORE YOU BEGIN, KINDLY FOLLOW THE ASSEBLY INSTRUCTIONS STEP BY STEP.
- ③ DO NOT TIGHTEN ALL SCREWS AND BOLTS UNTIL THE CHAIR IS FULLY SET-UP.



## Part List

### Hardware List







#### **ASSEMBLY INSTRUCTIONS**

ITEM NO.WF292250



#### **IMPORTANT NOTE:**

- ① PLACE ALL PARTS ON A CLEAN AND SMOOTH SURFACE SUCH AS A RUG OR CARPET TO AVOID THE PARTS FROM BEING SCRATCHED.
- ② BEFORE YOU BEGIN, KINDLY FOLLOW THE ASSEBLY INSTRUCTIONS STEP BY STEP.
- ③ DO NOT TIGHTEN ALL SCREWS AND BOLTS UNTIL THE BENCH IS FULLY SET-UP.



### Part List

### **Hardware L