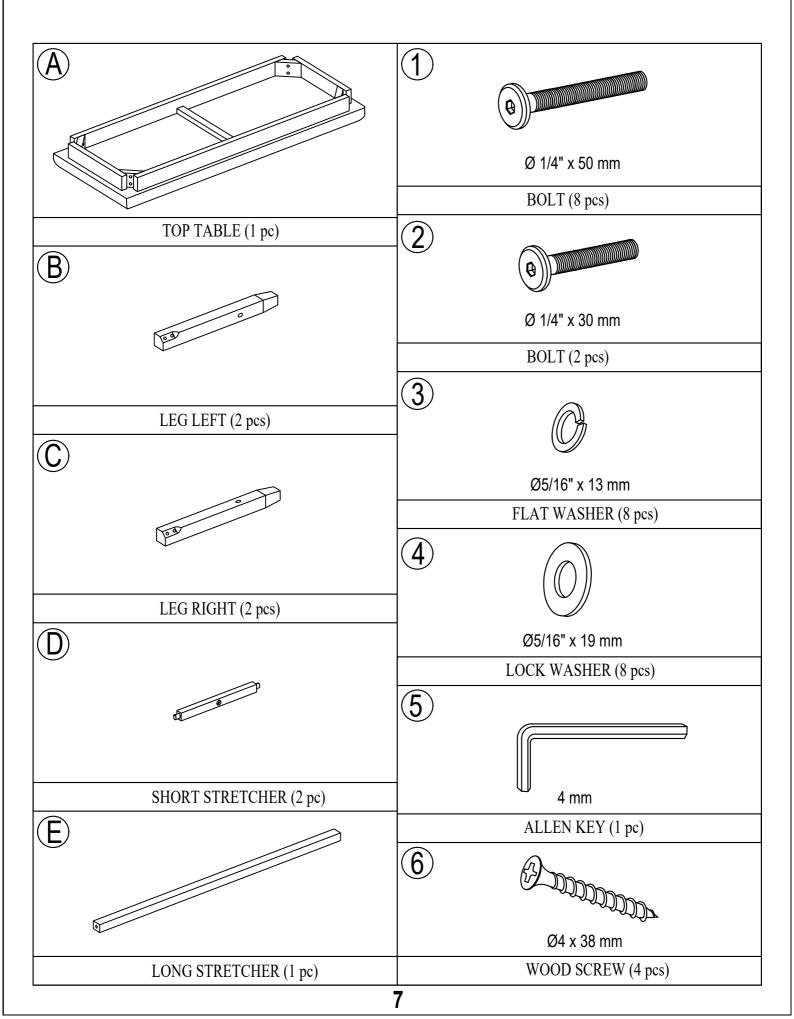

rt List

## **Hardware List**





#### **ASSEMBLY INSTRUCTIONS**

ITEM NO.WF292250



#### **IMPORTANT NOTE:**

- ① PLACE ALL PARTS ON A CLEAN AND SMOOTH SURFACE SUCH AS A RUG OR CARPET TO AVOID THE PARTS FROM BEING SCRATCHED.
- ② BEFORE YOU BEGIN, KINDLY FOLLOW THE ASSEBLY INSTRUCTIONS STEP BY STEP.
- ③ DO NOT TIGHTEN ALL SCREWS AND BOLTS UNTIL THE CHAIR IS FULLY SET-UP.



## Part List

### Hardware List







#### **ASSEMBLY INSTRUCTIONS**

ITEM NO.WF292250



#### **IMPORTANT NOTE:**

- ① PLACE ALL PARTS ON A CLEAN AND SMOOTH SURFACE SUCH AS A RUG OR CARPET TO AVOID THE PARTS FROM BEING SCRATCHED.
- ② BEFORE YOU BEGIN, KINDLY FOLLOW THE ASSEBLY INSTRUCTIONS STEP BY STEP.
- ③ DO NOT TIGHTEN ALL SCREWS AND BOLTS UNTIL THE BENCH IS FULLY SET-UP.



### Part List

### **Hardware List**