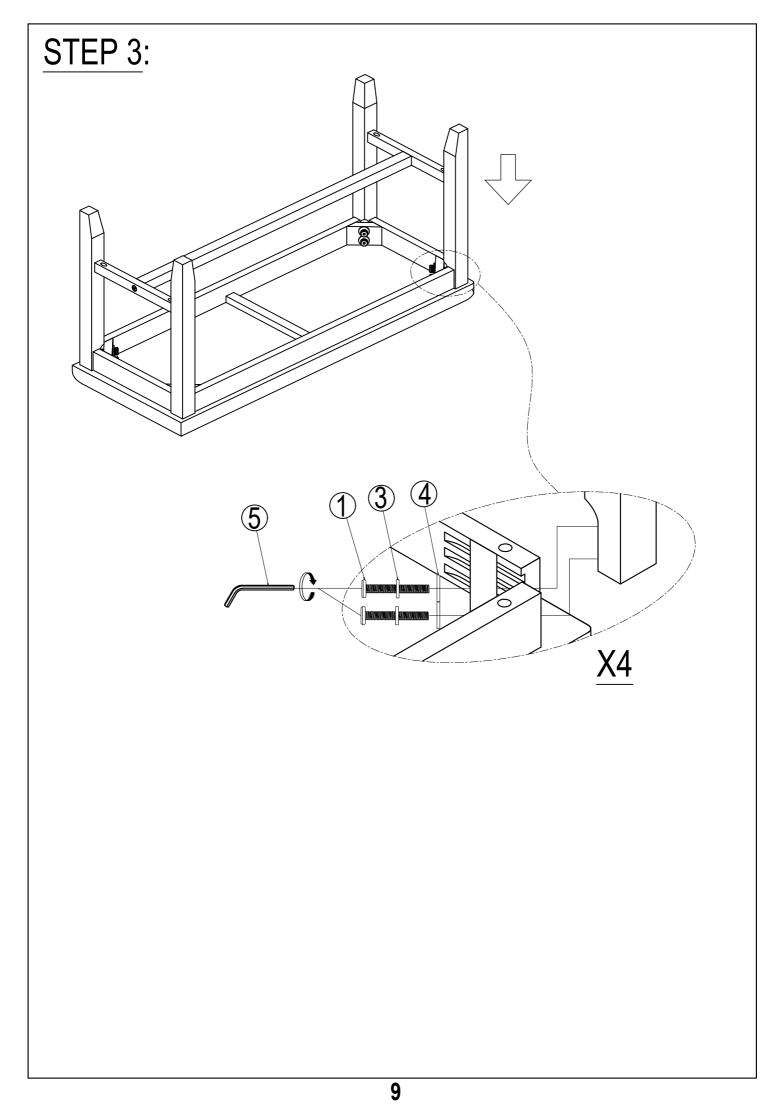

#### **ASSEMBLY INSTRUCTIONS**

ITEM NO.WF292249

#### **IMPORTANT NOTE:**

- ① PLACE ALL PARTS ON A CLEAN AND SMOOTH SURFACE SUCH AS A RUG OR CARPET TO AVOID THE PARTS FROM BEING SCRATCHED.
- ② BEFORE YOU BEGIN, KINDLY FOLLOW THE ASSEBLY INSTRUCTIONS STEP BY STEP.
- ③ DO NOT TIGHTEN ALL SCREWS AND BOLTS UNTIL THE TABLE IS FULLY SET-UP.