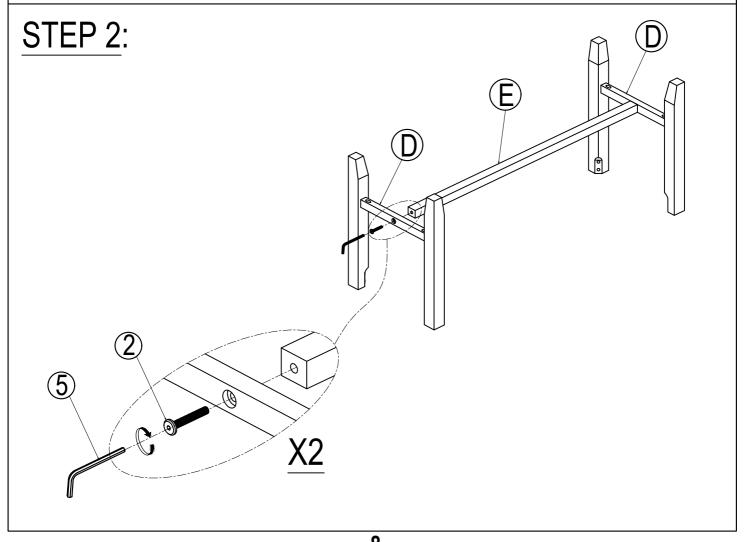

#### **IMPORTANT NOTE:**

- ① PLACE ALL PARTS ON A CLEAN AND SMOOTH SURFACE SUCH AS A RUG OR CARPET TO AVOID THE PARTS FROM BEING SCRATCHED.
- ② BEFORE YOU BEGIN, KINDLY FOLLOW THE ASSEBLY INSTRUCTIONS STEP BY STEP.
- ③ DO NOT TIGHTEN ALL SCREWS AND BOLTS UNTIL THE TABLE IS FULLY SET-UP.