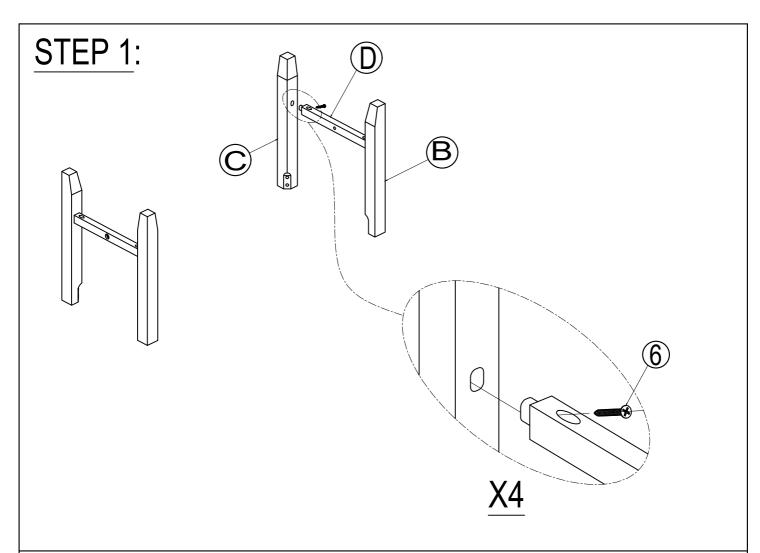

#### **IMPORTANT NOTE:**

- ① PLACE ALL PARTS ON A CLEAN AND SMOOTH SURFACE SUCH AS A RUG OR CARPET TO AVOID THE PARTS FROM BEING SCRATCHED.
- ② BEFORE YOU BEGIN, KINDLY FOLLOW THE ASSEBLY INSTRUCTIONS STEP BY STEP.
- ③ DO NOT TIGHTEN ALL SCREWS AND BOLTS UNTIL THE TABLE IS FULLY SET-UP.