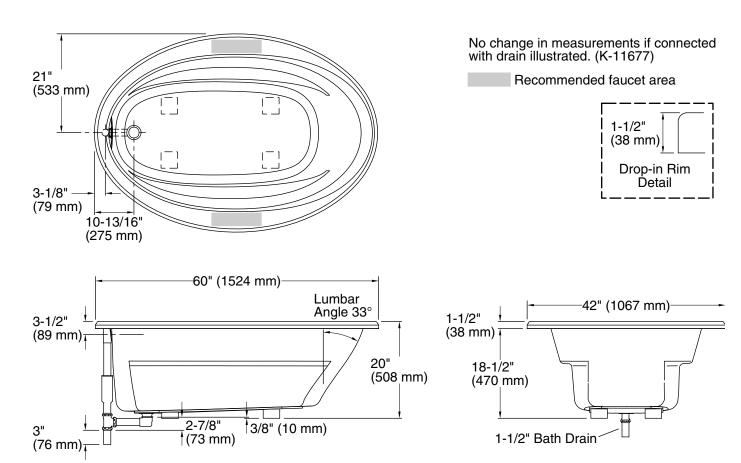

# Sunward® 60" x 42" drop-in bath K-1163-S1

## **Technical Information**

All product dimensions are nominal.

| Installation:       | Drop-in                                |
|---------------------|----------------------------------------|
| Drain location:     | Reversible                             |
| Basin area, bottom: | 43" x 21-9/16" (1092 mm x 548 mm)      |
| Basin area, top:    | 53-1/2" x 32-1/8" (1359 mm x 816 mm)   |
| Weight:             | 75 lbs (34 kg)                         |
| Minimum floor load: | 33 lbs/ft² (161.1 kg/m²)               |
| Water depth:        | 15" (381 mm)                           |
| Water capacity:     | 57 gal (215.8 L)                       |
| Template:           | Drop-in, 1042556-7, required, included |
|                     |                                        |