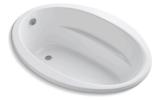

#### Features

- Oval basin creates a spacious bathing experience
- Integral lumbar support and armrests offer extra comfort while bathing
- Textured bottom surface

# Sunward® 60" x 42" drop-in bath K-1163-S1