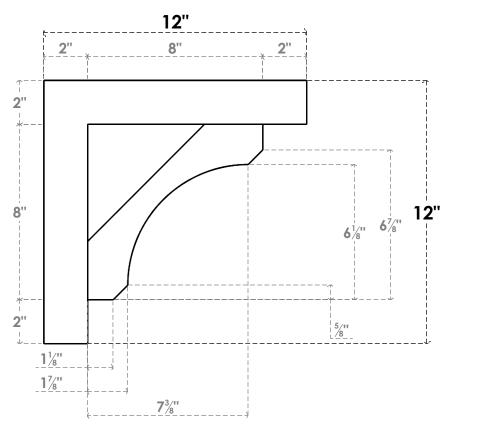

## ITEM NUMBER: BKTP05X12X12LEC05

5"W X 12"D X 12"H X 2"T LEGACY ARCHITECTURAL GRADE PVC OPEN BRACKET, BLOCK TOP AND BACK, 4 1/2"W CLOSED BRACE

**SIDE PROFILE** 

**FRONT PROFILE** 

**ISOMETRIC** 

GENERATED DATE: 03/21/2024