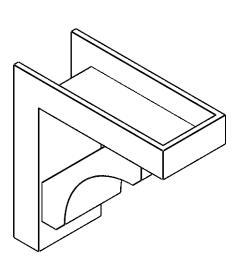

## ITEM NUMBER: BKTP05X12X12LEC05

5"W X 12"D X 12"H X 2"T LEGACY ARCHITECTURAL GRADE PVC OPEN BRACKET, BLOCK TOP AND BACK, 4 1/2"W CLOSED BRACE

**SIDE PROFILE** 

**FRONT PROFILE** 

**ISOMETRIC** 

GENERATED DATE: 03/21/2024