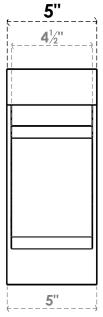

## ITEM NUMBER: BKTP05X12X12LEC05

5"W X 12"D X 12"H X 2"T LEGACY ARCHITECTURAL GRADE PVC OPEN BRACKET, BLOCK TOP AND BACK, 4 1/2"W CLOSED BRACE

**SIDE PROFILE** 

**FRONT PROFILE** 

**ISOMETRIC** 

GENERATED DATE: 03/21/2024