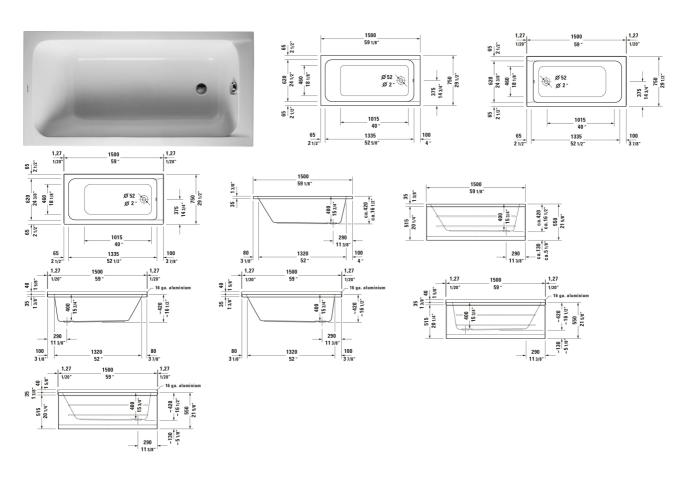

## **D-Code Bathtub** # 70009500000090 / 70009500000092

|< 59 " >|

| Bathtub                                                                                                                                                                                                                                                                                            | Dimension        | Weight    | Order number   |
|----------------------------------------------------------------------------------------------------------------------------------------------------------------------------------------------------------------------------------------------------------------------------------------------------|------------------|-----------|----------------|
| Rectangular, Installation Type: drop-in, White, Sanitary acrylic,<br>Number of backrests: 1 Variable, Overflow: Yes, Drain<br>orientation: Foot end, Left, Right, Overflow position: Foot end,<br>Capacity gal: 25 gal, Internal Depth: 15 3/4 ", Height with Panel:<br>21 5/8 ", cUPC listed: Yes |                  |           |                |
| Colors                                                                                                                                                                                                                                                                                             |                  |           |                |
| 00 White                                                                                                                                                                                                                                                                                           |                  |           |                |
| Variant                                                                                                                                                                                                                                                                                            |                  |           |                |
| Includes support frame, ADA: No                                                                                                                                                                                                                                                                    |                  | 72.047 lb | 70009500000090 |
| Includes support frame, ADA: No                                                                                                                                                                                                                                                                    |                  | 72.047 lb | 70009500000092 |
| Suitable products                                                                                                                                                                                                                                                                                  |                  |           |                |
| Tile flange , 16 x 15 "                                                                                                                                                                                                                                                                            | 16 x 15 "        |           | 790112         |
| Waste and overflow Bowden cable length: 27 ", Diameter waste plug: 2 ", 15 3/4 x 3 1/8 "                                                                                                                                                                                                           | 15 3/4 x 3 1/8 " |           | 790220         |

## **D-Code Bathtub** # 70009500000090 / 70009500000092

|< 59 " >|

| Bathtub anchors , 3 7/8 x 1 1/8 "                                                                                                       | 3 7/8 x 1 1/8 "  | 790125 |
|-----------------------------------------------------------------------------------------------------------------------------------------|------------------|--------|
| Front panel Scope of application: Inside, Includes support<br>frame: No, White, Sanitary acrylic, 59 x 1 5/8 "                          | 59 x 1 5/8 "     | 701039 |
| Right side panel Scope of application: Inside, Includes support frame: No, White, Sanitary acrylic, 29 1/2 x 1 5/8 "                    | 29 1/2 x 1 5/8 " | 701044 |
| Wannenverkleidung Seite links Scope of application: Inside,<br>Includes support frame: No, White, Sanitary acrylic, 29 1/2 x 1<br>5/8 " | 29 1/2 x 1 5/8 " | 701047 |
| Support frame Height: 4 7/8 "-7 5/8 ", 28 x 3 "                                                                                         | 28 x 3 "         | 790133 |
| Waste and overflow Bowden cable length: 22 1/8 ", 28 3/4 x 3 1/2 "                                                                      | 28 3/4 x 3 1/2 " | 792824 |
| Waste and overflow Bowden cable length: 21 ", 18 7/8 x 3/8 "                                                                            | 18 7/8 x 3/8 "   | 792820 |
| Waste and overflow Bowden cable length: 25 7/8 ", Diameter waste plug: 2 ", 15 3/4 x 3 1/8 "                                            | 15 3/4 x 3 1/8 " | 791255 |
|                                                                                                                                         |                  |        |