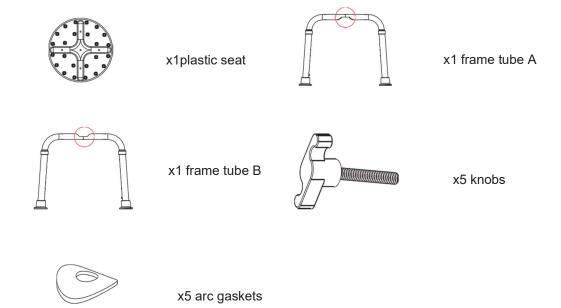

# Thank you for your purchase!



# Adjustable Bath & Shower Stool

### ASSEMBLY INSTRUCTIONS

#### **Before You Begin:**

Please identify all component parts and hardware pieces required before you begin.

Carefully remove all the components from the packaging and set aside for assembly.

Assemble on a soft surface to prevent scratching during assembly.

#### Caution:

Tighten all components securely before use. Failure to do so may result in personal injury. DO NOT use any sharp objects to open plastic wrapped components as damage to product or components may result.

#### Warning:

CHOKING HAZARD - Small Parts. Adult Assembly Required.

DO NOT ALLOW CHILDREN TO CLIMB ON THE STOOL.

## PARTS



# STEP