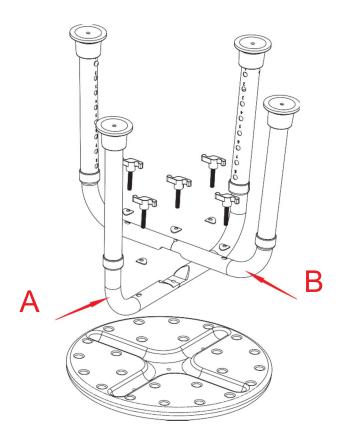

# Thank you for your purchase!



# Adjustable Bath & Shower Stool

### ASSEMBLY INSTRUCTIONS

#### **Before You Begin:**

Please identify all component parts and hardware pieces required before you begin.

Carefully remove all the components from the packaging and set aside for assembly.

Assemble on a soft surface to prevent scratching during assembly.

#### Caution:

Tighten all components securely before use. Failure to do so may result in personal injury. DO NOT use any sharp objects to open plastic wrapped components as damage to product or components may result.

#### Warning:

CHOKING HAZARD - Small Parts. Adult Assembly Required.

DO NOT ALLOW CHILDREN TO CLIMB ON THE STOOL.

## PARTS



# STEP