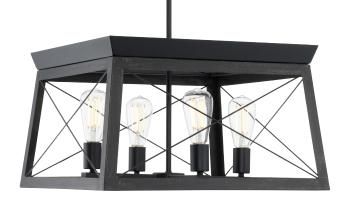

## **Briarwood**

Briarwood Collection Four-Light Cerused Black Oak Farmhouse Chandelier Light

Category: Chandeliers

Finish: Textured Black (Painted) with Cerused Black Oak accent

Construction: Steel Construction

Length: 20 in Square: 20 in Height: 12 in

Overall Ht. W/Chain Or Stem: 88 in

| MOUNTING                                                                 | ELECTRICAL               | LAMPING                                                                   | ADDITIONAL INFORMATION    |  |  |
|--------------------------------------------------------------------------|--------------------------|---------------------------------------------------------------------------|---------------------------|--|--|
| Ceiling Chain                                                            | 15 feet of wire supplied | (4) Medium Base (E26)<br>Lamp Type                                        | cULus Dry Location Listed |  |  |
| 1/8 IP mounting plate for outlet<br>box included                         | 120 VAC                  | Incandescent: 100-watt MAX per<br>socket<br>LED: 17.5-watt MAX per socket | 1-year Limited Warranty   |  |  |
| 8 in of 9 gauge chain supplied                                           |                          | Fully dimmable with dimmable                                              |                           |  |  |
| One 6", four 12" lengths of stem included                                |                          | bulbs.                                                                    |                           |  |  |
| Canopy covers a standard 4" recessed outlet box: 6" W., 1" ht., 6" depth |                          |                                                                           |                           |  |  |