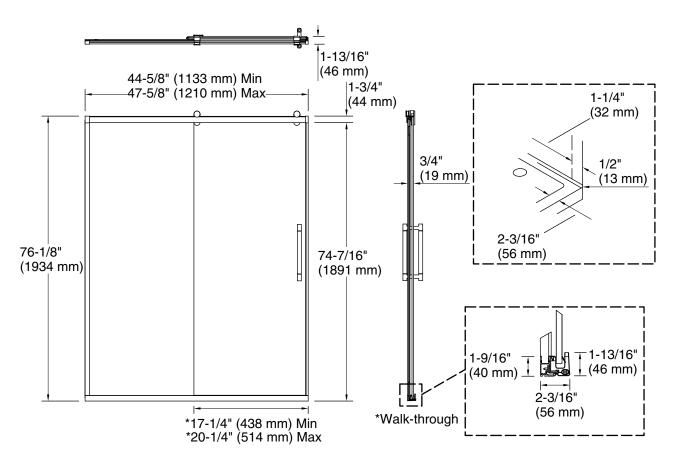

### Installation

- Fits opening widths 44-5/8" 47-5/8" (1133 1210 mm)
- 76-1/8" (1934 mm) high, with a lofty 74-7/16" (1891 mm) minimum head clearance
- 3" (76.2 mm) width adjustment
- 3/8" (10·mm) out-of-plumb adjustability on each side simplifies installation
- Door can be installed to open to the left or right to suit your bathroom layout
- For residential use only
- Not for use in hospitality

## **Technical Information**

All product dimensions are nominal.

Base-To-Wall 1/2" (13 mm)

Radius - Max:

Shower Ledge Min 2-3/16" (56 mm)

Flat:

Shower Wall Min 1" (25 mm)

Flat:

#### **Notes**

Install this product according to the installation guide.

The vertical opening should be a minimum of 79-1/16" (2008 mm) to allow for installation clearance.