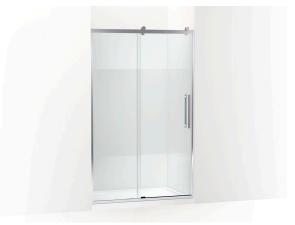

# 76" H sliding shower door with 5/16"-thick glass

#### **Features**

- Premium stainless steel roller design allows for effortless opening and closing of the moving panel
- Controlled Close® innovative soft-close with doubledampening technology eliminates slamming and brings door to a secure close
- Removable center guide for easy cleaning of surrounding surfaces and bottom threshold
- Frameless design emphasizes glass and creates a sleek, minimalist look
- Back-to-back 15-1/8" (384 mm) vertical handles
- Tempered glass ensures enhanced safety and durability
- CleanCoat®+ glass coating creates a hydrophobic barrier that repels water, soap scum, and residue, saving time and protecting shower doors 10 times longer than original CleanCoat. (Based on 2021 internal wear/abrasion testing using a microfiber cloth.)
- Smooth, easy-to-clean wall jambs
- Shower door configuration consists of one sliding panel and one stationary panel
- Coordinates with other products in the Premise<sup>™</sup> collection

#### Material

- Frameless, heavy 5/16" (8 mm) thick Crystal Clear tempered glass with frosted privacy band
- Anodized aluminum prevents rust and corrosion