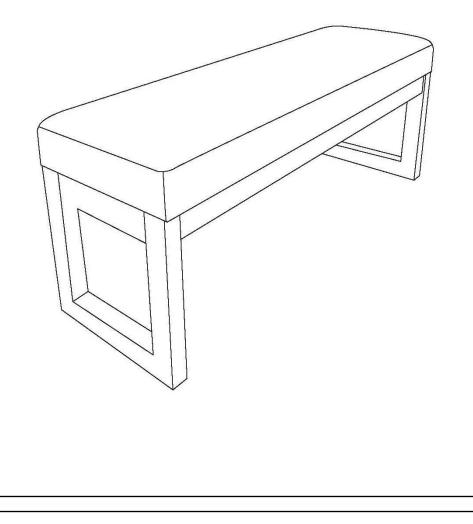

# MILLTOWN / MADISON / LEWISTON

# LARGE OTTOMAN BENCH

# MODEL # AXCOT-252L-BL

STOP