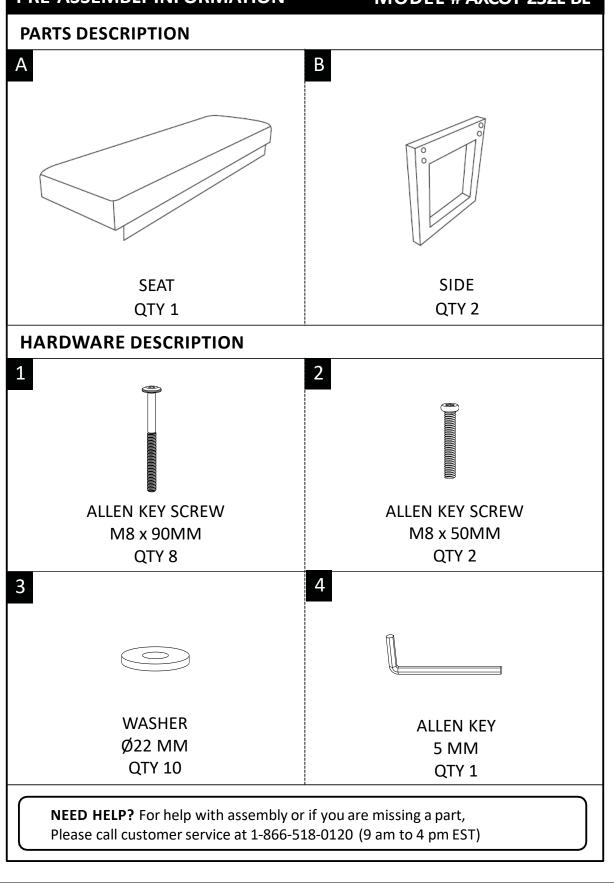

mage.

#### **Requires 2 people for ease of assembly.**

## **CARE and MAINTENANCE**

Wipe regularly with clean water and a damp, clean, soft white cloth. General cleaning can be done as needed with a mild detergent and water solution. Always rinse with clean water and dry.

For heavy soiling, dampen a soft white cloth or soft bristle brush. Use care as scrubbing can damage the surface.

More difficult stains can be treated, but this should be occasional, not daily, cleaning. ANY cleaning solution used must be removed with clean water and a clean white cloth. Cleaning residue left on the material can cause it to dry out and crack or affect the color.

DO NOT use any cleaners with corrosive ingredients (lye, acids or ammonia).

#### **PRE-ASSEMBLY INFORMATION**

#### MODEL # AXCOT-252L-BL



## ASSEMBLY

#### MODEL # AXCOT-252L-BL

#### STEP 1



Attach Sides (B) to Seat (A) with Allen Key Screws (2) and two Washers (3). Use Allen Key (4) to tighten.

## ASSEMBLY

#### MODEL # AXCOT-252L-BL

#### STEP 2



Secure Sides (B) to Seat (A) with Allen Key Screws (1) and eight Washers (3). Use Allen Key (4) to tighten.

## ASSEMBLY

### MODEL # AXCOT-252L-BL

#### STEP 2



Turn Ottoman right side up.





#### WARRANTY

Thank you for purchasing a **Simpli Home – Wyndenhall – Brooklyn + Max** product. These products have been made to demanding, high-quality standards and are guaranteed for domestic use against manufacturing faults for a period of 12 months from the date of purchase. This warranty does not affect your statutory rights.

In case of any malfunction of your product (fa