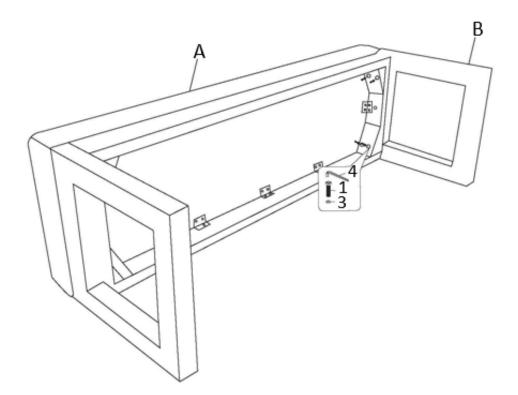

#### STEP 2

Secure Sides (B) to Seat (A) with Allen Key Screws (1) and eight Washers (3). Use Allen Key (4) to tighten.