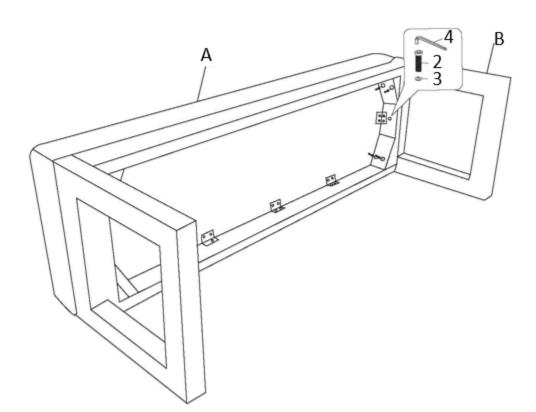

#### STEP 1

Attach Sides (B) to Seat (A) with Allen Key Screws (2) and two Washers (3). Use Allen Key (4) to tighten.