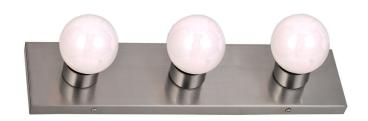

## 3-Light Vanity Light Satin Nickel

## **SPECIFICATIONS**

MOUNTING: Wall Mount

SLOPED CEILING ADAPTABLE: No

LAMPTYPE I: 3 lamps 60W Incandescent

BULB INCLUDED: No
WATTS PER BULB: 60W
TOTAL WATTAGE: 180W
DIMMABLE: Yes

MATERIAL CONSTRUCTION: Steel