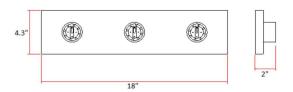

ASSEMBLED DIMENSIONS:  $4.3" \text{ H} \times 18" \text{ L} \times 2" \text{ D}$ 

WEIGHT: 2.26 lbs.

BACKPLATE DIMENSIONS: N/A
CANOPY/PLATE DIMENSIONS: N/A
GLASS/SHADE DIMENSIONS: N/A
GLASS/SHADE MATERIAL: N/A
GLASS/SHADE TYPE: N/A
GLASS/SHADE COLOR: N/A