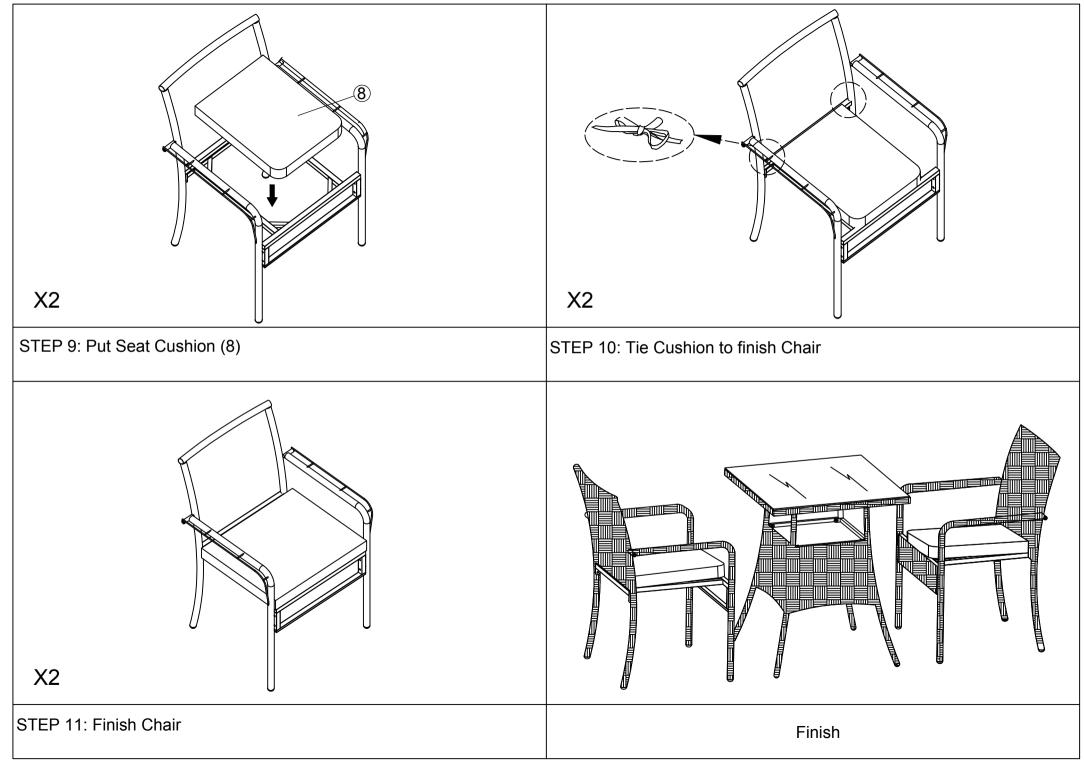

## Part List and Hardware List

| PIECE | DESCRIPTION             | PICTURE           | QUANTITY |
|-------|-------------------------|-------------------|----------|
| 1     | RIGHT CHAIR             |                   | 2 X      |
| 2     | LEFT CHAIR              |                   | 2 X      |
| 3     | BACK CHAIR              | P                 | 2 X      |
| 4     | SEAT CHAIR              | $\diamond$        | 2 X      |
| 5     | TOP FRAME TABLE         | $\Leftrightarrow$ | 1 X      |
| 6     | SIDE FRAME TABLE        | 4                 | 2 X      |
| 7     | LEG TABLE               | T                 | 2 X      |
| 8     | SEAT CUSHION            | $\diamondsuit$    | 2 X      |
| 9     | GLASS                   | $\langle \rangle$ | 1 X      |
| А     | BOLT M6 x 80 MM         |                   | 4 X      |
| В     | BOLT M6 x 40 MM         |                   | 12 X     |
| С     | BOLT M6 x 20 MM         | ۲                 | 12 X     |
| D     | FLAT WASHER M6 x 1 MM   | ٢                 | 32 X     |
| E     | PLASTIC WASHER M6 x 2MM | 0                 | 4 X      |
| F     | PLASTIC WASHER M6 x 5MM | ۲                 | 4 X      |
| G     | ALLEN KEY               |                   | 1 X      |
| Н     | BOLT M6 x 15 MM         | •                 | 4 X      |