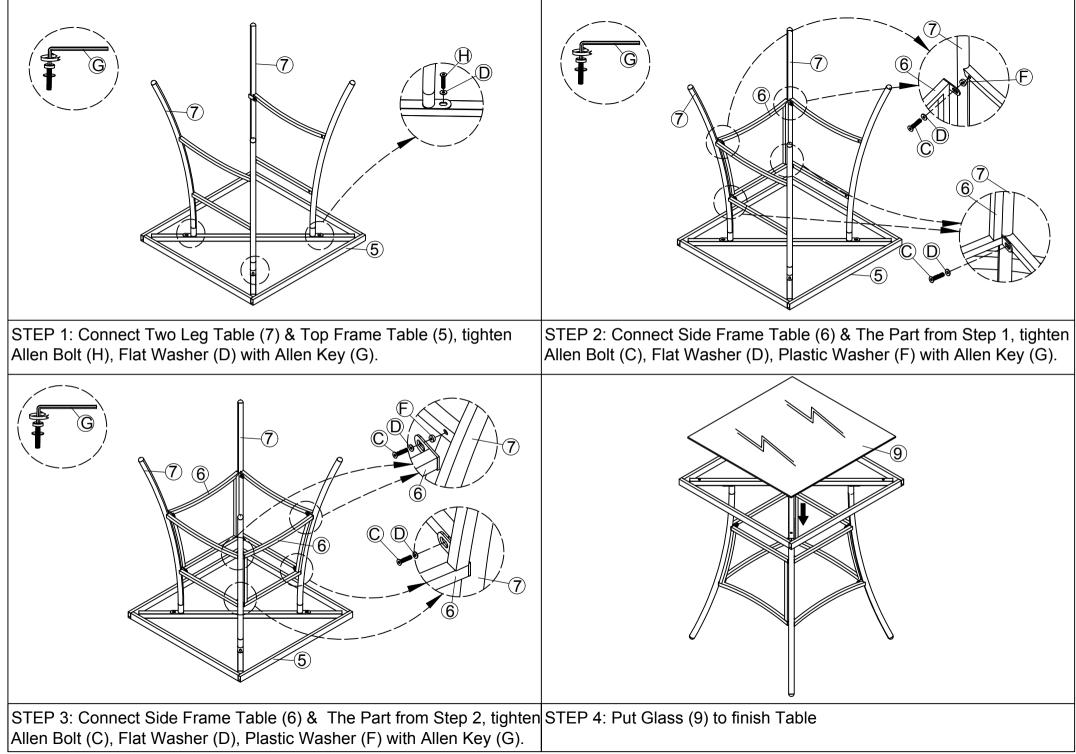

## Part List and Hardware List

| PIECE | DESCRIPTION             | PICTURE           | QUANTITY |
|-------|-------------------------|-------------------|----------|
| 1     | RIGHT CHAIR             |                   | 2 X      |
| 2     | LEFT CHAIR              |                   | 2 X      |
| 3     | BACK CHAIR              | P                 | 2 X      |
| 4     | SEAT CHAIR              | $\diamond$        | 2 X      |
| 5     | TOP FRAME TABLE         | $\Leftrightarrow$ | 1 X      |
| 6     | SIDE FRAME TABLE        | 4                 | 2 X      |
| 7     | LEG TABLE               | T                 | 2 X      |
| 8     | SEAT CUSHION            | $\diamondsuit$    | 2 X      |
| 9     | GLASS                   | $\langle \rangle$ | 1 X      |
| А     | BOLT M6 x 80 MM         |                   | 4 X      |
| В     | BOLT M6 x 40 MM         |                   | 12 X     |
| С     | BOLT M6 x 20 MM         | ۲                 | 12 X     |
| D     | FLAT WASHER M6 x 1 MM   | ٢                 | 32 X     |
| E     | PLASTIC WASHER M6 x 2MM | 0                 | 4 X      |
| F     | PLASTIC WASHER M6 x 5MM | ۲                 | 4 X      |
| G     | ALLEN KEY               |                   | 1 X      |
| Н     | BOLT M6 x 15 MM         | •                 | 4 X      |