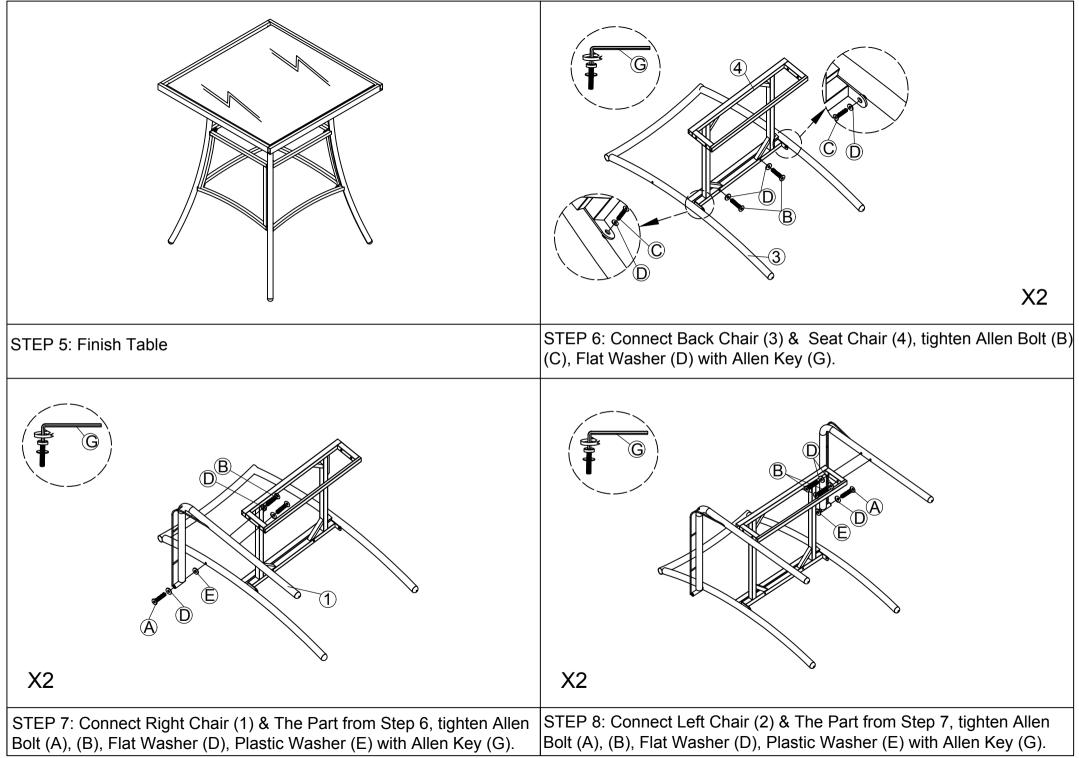

## Part List and Hardware List

| PIECE | DESCRIPTION             | PICTURE           | QUANTITY |
|-------|-------------------------|-------------------|----------|
| 1     | RIGHT CHAIR             |                   | 2 X      |
| 2     | LEFT CHAIR              |                   | 2 X      |
| 3     | BACK CHAIR              | P                 | 2 X      |
| 4     | SEAT CHAIR              | $\diamond$        | 2 X      |
| 5     | TOP FRAME TABLE         | $\Leftrightarrow$ | 1 X      |
| 6     | SIDE FRAME TABLE        | 4                 | 2 X      |
| 7     | LEG TABLE               | T                 | 2 X      |
| 8     | SEAT CUSHION            | $\diamondsuit$    | 2 X      |
| 9     | GLASS                   | $\langle \rangle$ | 1 X      |
| А     | BOLT M6 x 80 MM         |                   | 4 X      |
| В     | BOLT M6 x 40 MM         |                   | 12 X     |
| С     | BOLT M6 x 20 MM         | ۲                 | 12 X     |
| D     | FLAT WASHER M6 x 1 MM   | ٢                 | 32 X     |
| E     | PLASTIC WASHER M6 x 2MM | 0                 | 4 X      |
| F     | PLASTIC WASHER M6 x 5MM | ۲                 | 4 X      |
| G     | ALLEN KEY               |                   | 1 X      |
| Н     | BOLT M6 x 15 MM         | •                 | 4 X      |