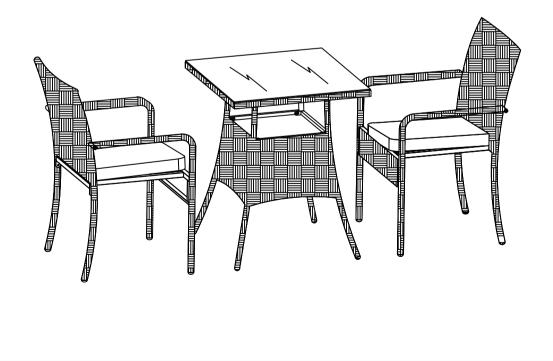

Model# PAT7718 Product Dimensions 31.50"x31.50"x29.13"H (Table) 22.83"x20.86"x33.07"H (Chair)

Weight Capacity : 275 lbs (single seat)

550 lbs (two person seat) Warning : Do not stand on bench Warning : Do not over torque bolts/screws