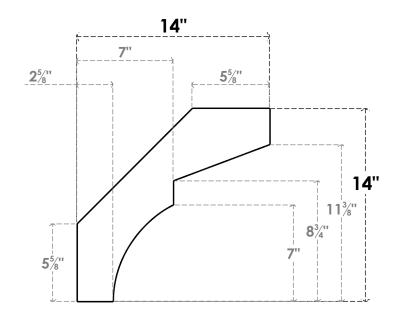

## ITEM NUMBER: BRCURO050X14000X14000MONRCPR

5"W X 14"D X 14"H MONTEREY ROUGH CEDAR WOODGRAIN OPEN TIMBERTHANE BRACE, PRIMED TAN

**SIDE PROFILE** 

**FRONT PROFILE** 

**ISOMETRIC** 

GENERATED DATE: 04/05/2023