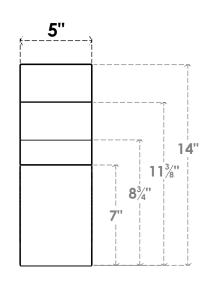

## ITEM NUMBER: BRCURO050X14000X14000MONRCPR

5"W X 14"D X 14"H MONTEREY ROUGH CEDAR WOODGRAIN OPEN TIMBERTHANE BRACE, PRIMED TAN

**SIDE PROFILE** 

**FRONT PROFILE** 

**ISOMETRIC** 

GENERATED DATE: 04/05/2023