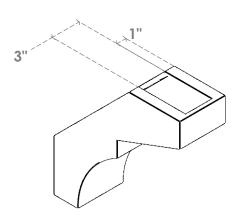

## ITEM NUMBER: BRCURO050X14000X14000MONRCPR

5"W X 14"D X 14"H MONTEREY ROUGH CEDAR WOODGRAIN OPEN TIMBERTHANE BRACE, PRIMED TAN

**SIDE PROFILE** 

**FRONT PROFILE** 

**ISOMETRIC** 

GENERATED DATE: 04/05/2023