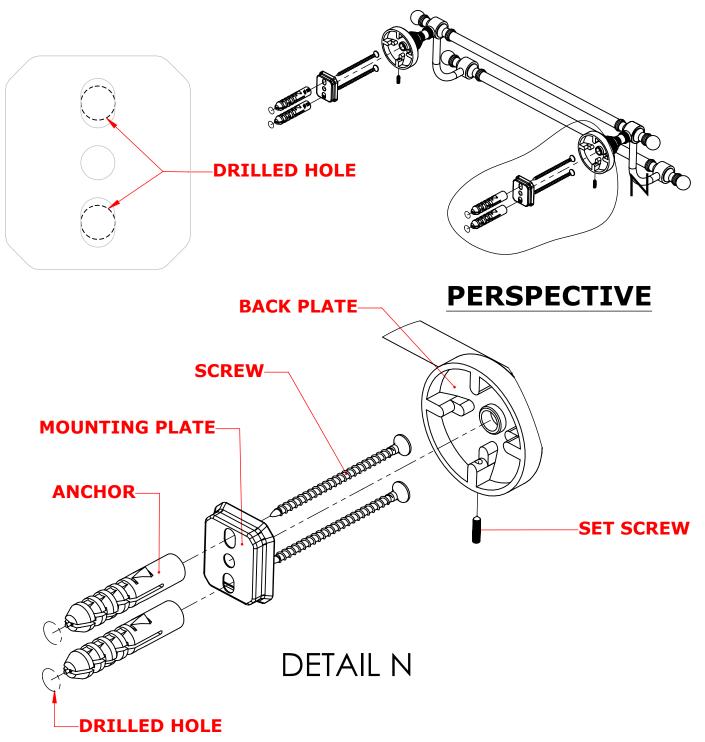

#### Step 1: Drill holes in Wall for screw anchors and attach Mounting Plate to Wall

Determine your desired location for installation and make a mark for the location of the mounting plate. Remove mounting plate from backplate by loosening set screw in backplate as pictured below. Place center hole of mounting plate over mark made above. Make 2 marks where mounting screws will be placed as shown below. Drill hole at each of the marks. (You may substitute other style mounting anchors or screws if desired). Place anchors into the holes made. Place mounting plate over holes and secure to mounting surface using screws as shown below.