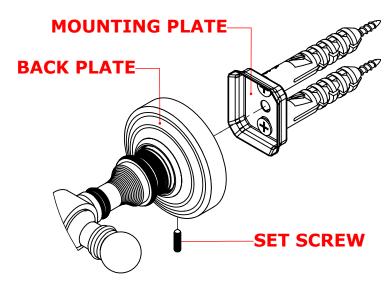

#### **Step 2:** Attach Bracket to Mounting Plate.

Place bracket on mounting plate and secure by tightening set screw as shown below.