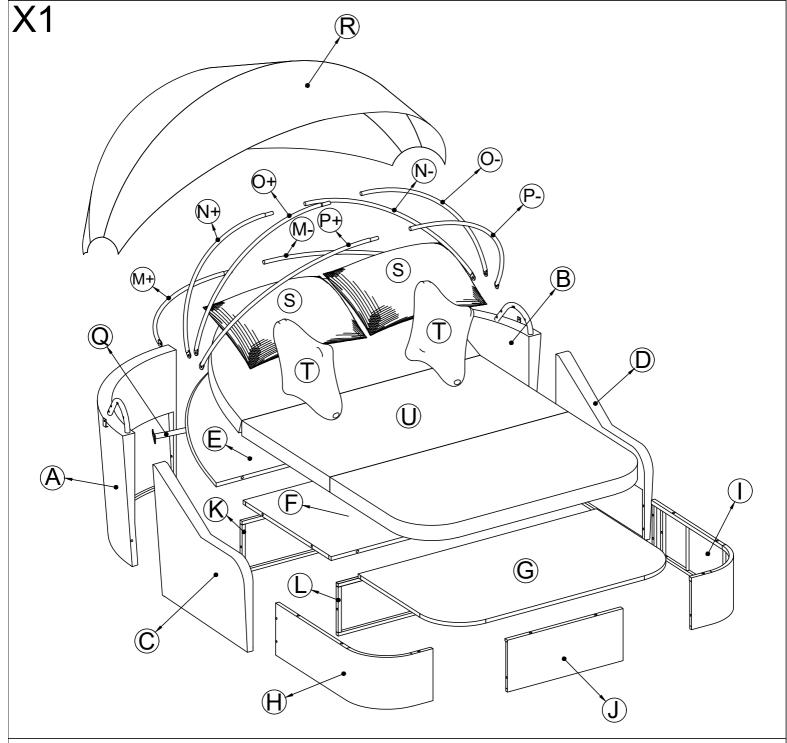

## **ASSEMBLY INSTRUCTION**

If you have any questions, please feel free to contact us. Email: lowesteam@aminalife.com

## PATIO DOUBLE LOUNGE



## WF300797,WF300798 N704P230222,N704P230223



Note:

- 1. 50% Tighten before fixing all screws, Allen wrench is recommended instead of an electric drill.
- 2. Place the item on a flat ground to adjust and make sure it remains stable.
- 3. Tighten up all screw with tools gradually.
- 4. If screw are not aligned with holes during assembly, please loosen all the other screws to 50% and continue the assembly process.
- 5. If the item is not stable, please loosen all screws, adjust it on a flat ground and tighten up all screws again.
- 6. Note: If one or some screws are fully tighten during assembly, chances are the others will not be aligned with holes. In addition, all the holes are designed to be relatively larger to provide more space for the adjustment of the screws.



| Hardware List:            |                            |