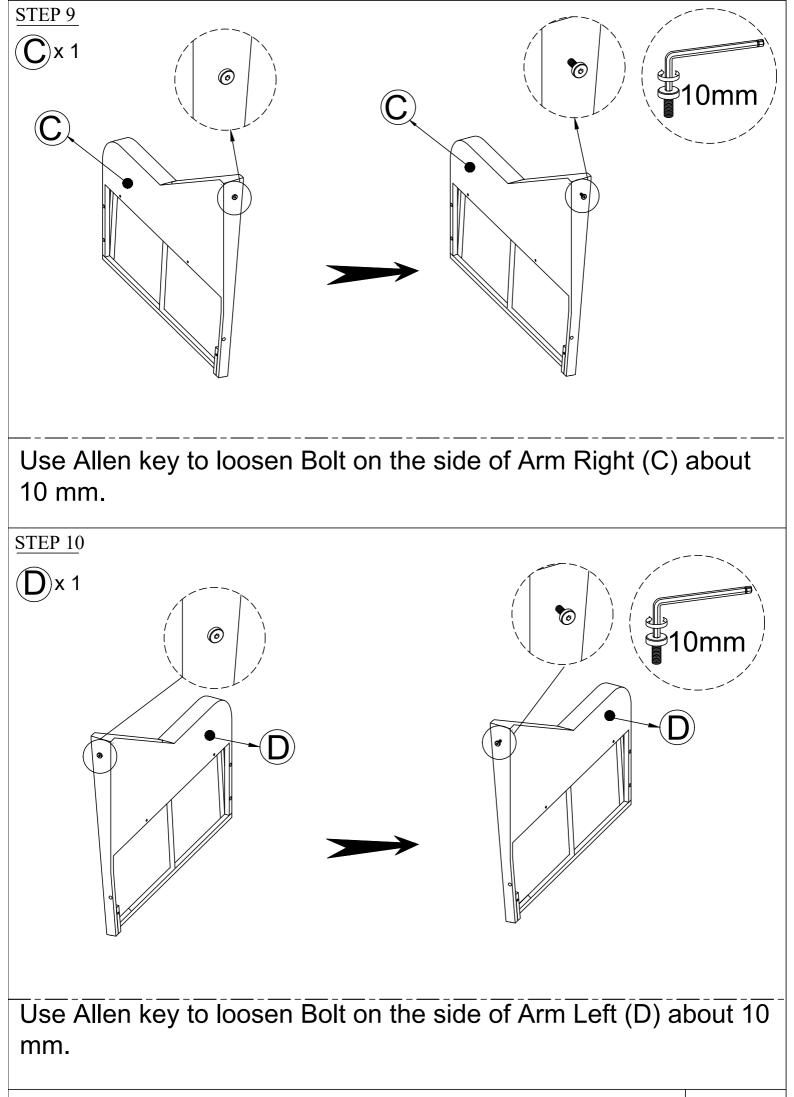

Use Allen key to loosen Bolt on the side of Back Left (B) about 10 mm.

Connect The Part from Step 1 & Back Right (A), tighten Bolt (4), Flat Washer (6) with Allen Key (12).

Page: 6/20

Page: 7/20

Page: 9/20