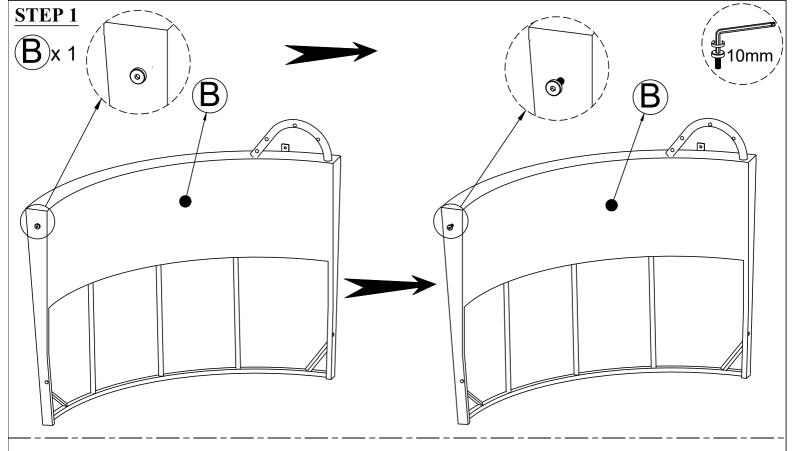

Use Allen key to loosen Bolt on the side of Back Left (B) about 10 mm.

Connect The Part from Step 1 & Back Right (A), tighten Bolt (4), Flat Washer (6) with Allen Key (12).

Page: 6/20

Page: 7/20

Page: 9/20