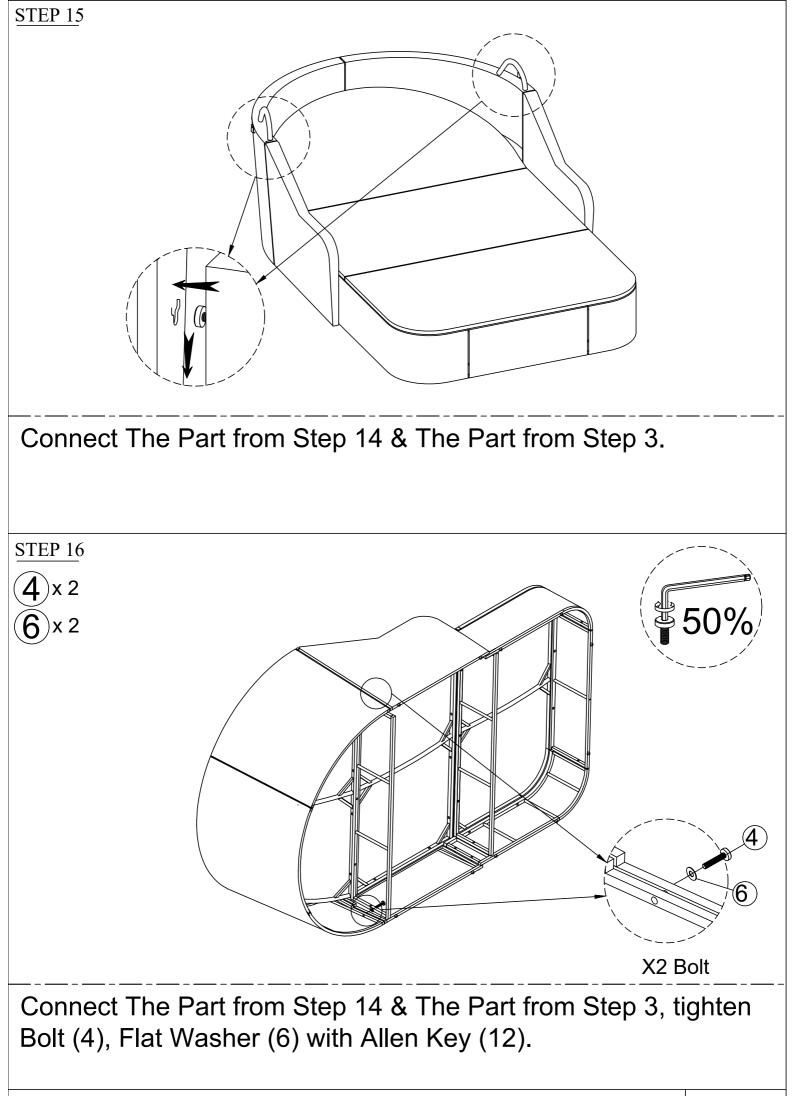

Use Allen key to loosen Bolt on the side of Back Left (B) about 10 mm.

Connect The Part from Step 1 & Back Right (A), tighten Bolt (4), Flat Washer (6) with Allen Key (12).

Page: 6/20

Page: 7/20

Page: 9/20