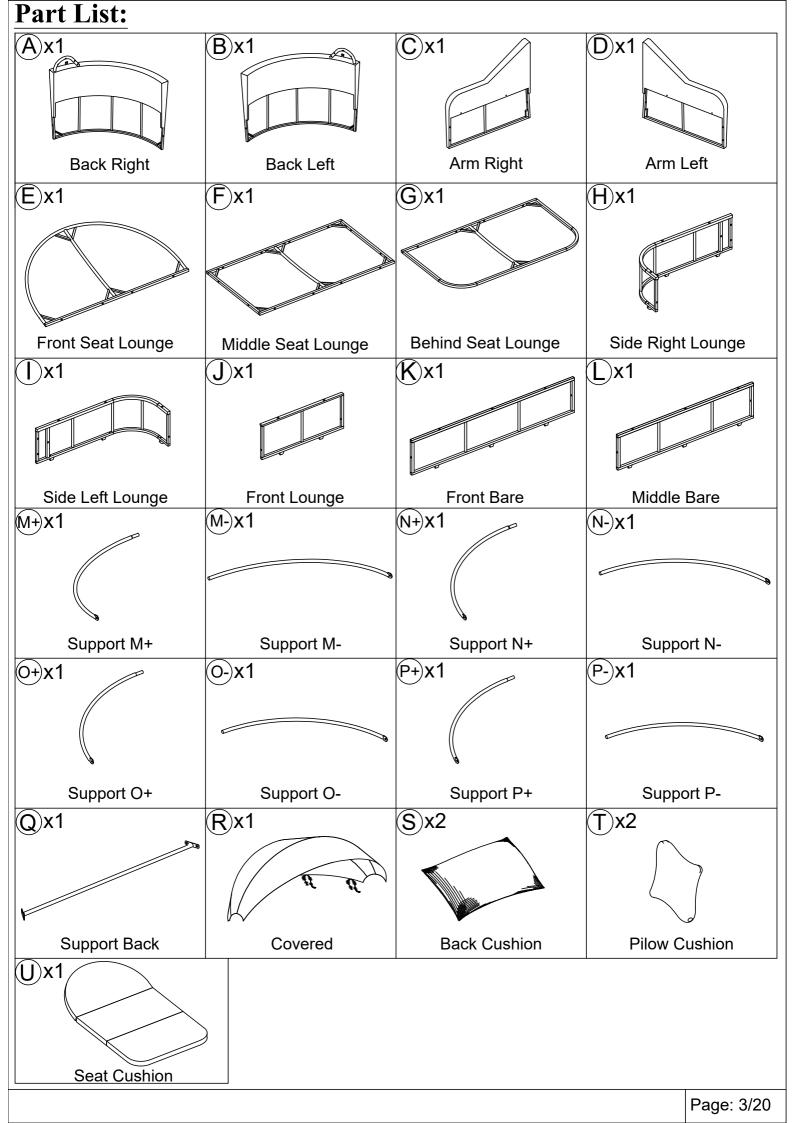

O DOUBLE LOUNGE



## WF300797,WF300798 N704P230222,N704P230223



Note:

- 1. 50% Tighten before fixing all screws, Allen wrench is recommended instead of an electric drill.
- 2. Place the item on a flat ground to adjust and make sure it remains stable.
- 3. Tighten up all screw with tools gradually.
- 4. If screw are not aligned with holes during assembly, please loosen all the other screws to 50% and continue the assembly process.
- 5. If the item is not stable, please loosen all screws, adjust it on a flat ground and tighten up all screws again.
- 6. Note: If one or some screws are fully tighten during assembly, chances are the others will not be aligned with holes. In addition, all the holes are designed to be relatively larger to provide more space for the adjustment of the screws.



| Hardware List:            |                            |                           |                             |
|---------------------------|----------------------------|---------------------------|-----------------------------|
| 1 x 4 pcs<br>Extra 1 pc   | ② x 4 pcs<br>Extra 1 pc    | ③ x 16 pcs<br>Extra 2 pcs | (4) x 21 pcs<br>Extra 3 pcs |
|                           |                            |                           |                             |
| BOLT M6 x 20MM            | BOLT M6 x 25MM             | BOLT M6 x 35MM            | BOLT M6 x 40MM              |
| 5 x 8 pcs<br>Extra 1 pc   | 6) x 71 pcs<br>Extra 5 pcs | 7 x 8 pcs<br>Extra 1 pc   | 8) x 4 pcs<br>Extra 1 pc    |
|                           | $\bigcirc$                 | $\bigcirc$                | $\bigcirc