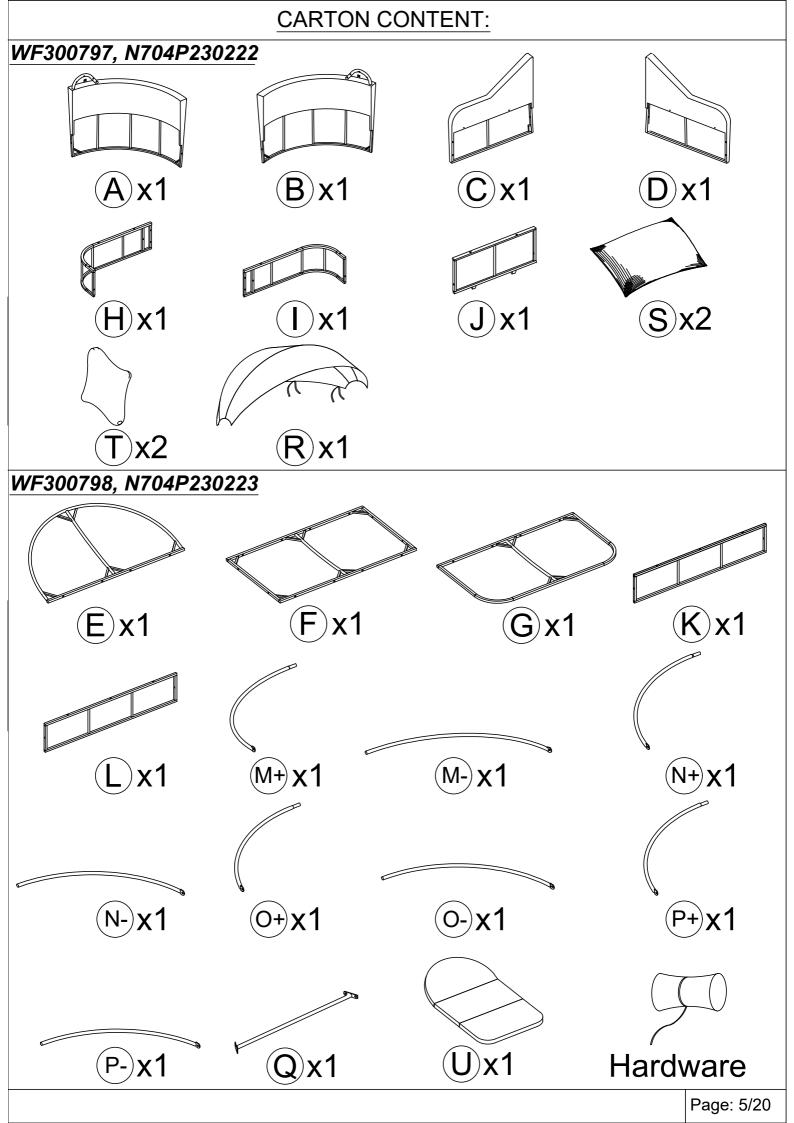

| $\bigcirc$                 | $\bigcirc$                | $\bigcirc$                  |
| BOLT M6 x 70MM            | FLAT WASHER M6             | WASHER M6 x 5MM           | WASHER M6 x 10MM            |
| 9 x 18 pcs<br>Extra 2 pcs | 10 x 10 pcs<br>Extra 2 pcs | (1) x 1 pc                | (12) x 2 pcs                |
|                           |                            |                           | B                           |
| NUT M6                    | COVER NUT M6               | KEY                       | ALLEN KEY                   |
| 13 x 2 pcs                | (14) x 4 pcs<br>Extra 1 pc | (15) x 1 pc               |                             |
| GASLIFT                   | BOLT M4 x 10MM             | SCREW DIVER               |                             |





Use Allen key to loosen Bolt on the side of Back Left (B) about 10 mm.



Connect The Part from Step 1 & Back Right (A), tighten Bolt (4), Flat Washer (6) with Allen Key (12).

Page: 6/20



Page: 7/20





Page: 9/20











Page: 14/20











Page: 19/20



## Finish Lounge