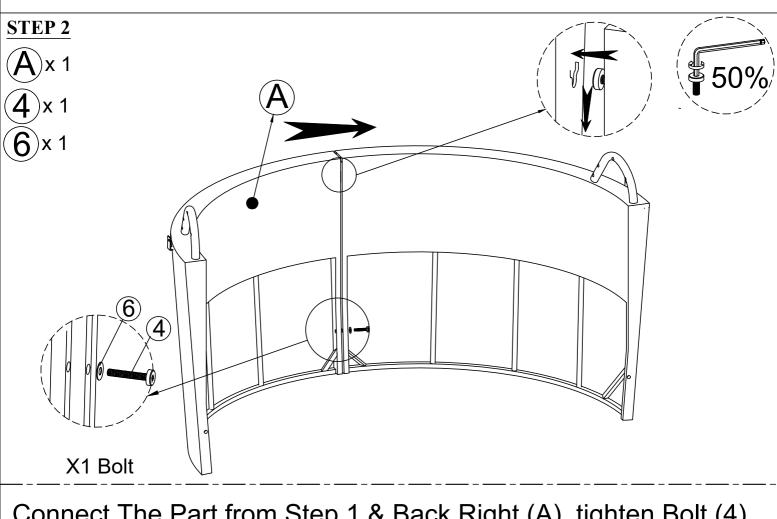

Use Allen key to loosen Bolt on the side of Back Left (B) about 10 mm.

Connect The Part from Step 1 & Back Right (A), tighten Bolt (4), Flat Washer (6) with Allen Key (12).

Page: 6/20

Page: 7/20

Page: 9/20