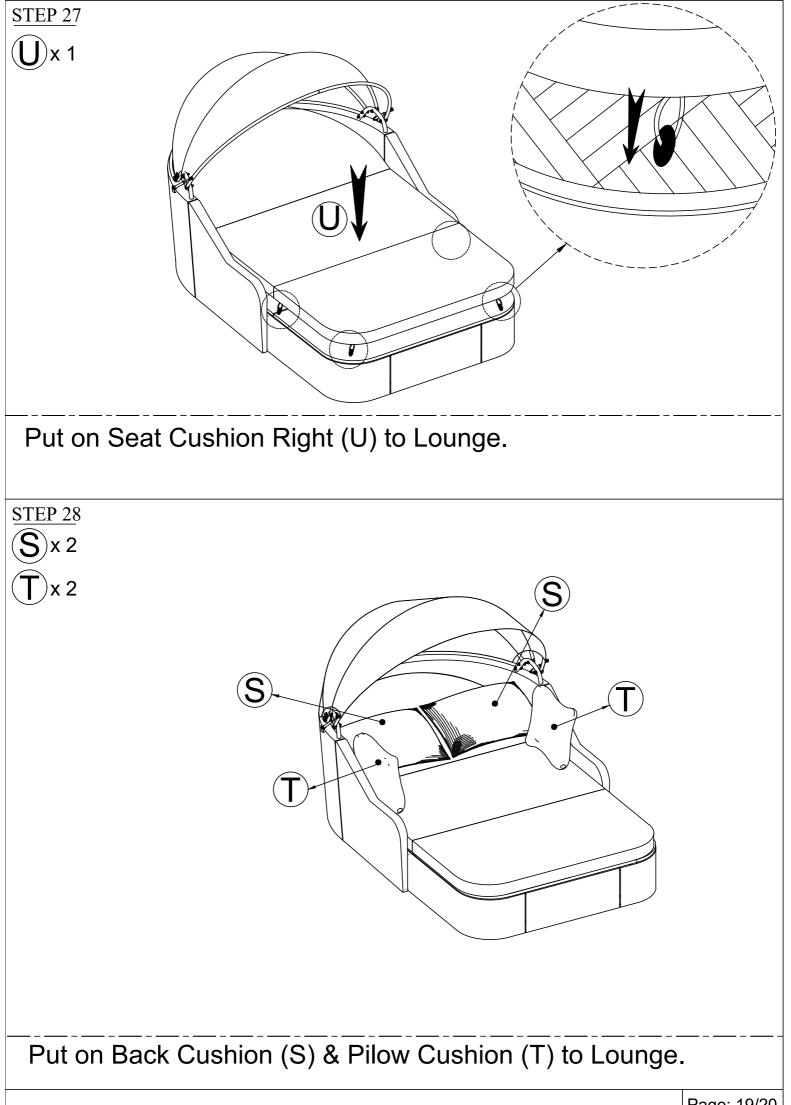

s<br>Extra 2 pcs | (1) x 1 pc                | (12) x 2 pcs                |
|                           |                            |                           | B                           |
| NUT M6                    | COVER NUT M6               | KEY                       | ALLEN KEY                   |
| 13 x 2 pcs                | (14) x 4 pcs<br>Extra 1 pc | (15) x 1 pc               |                             |
| GASLIFT                   | BOLT M4 x 10MM             | SCREW DIVER               |                             |





Use Allen key to loosen Bolt on the side of Back Left (B) about 10 mm.



Connect The Part from Step 1 & Back Right (A), tighten Bolt (4), Flat Washer (6) with Allen Key (12).

Page: 6/20



Page: 7/20





Page: 9/20











Page: 14/20











Page: 19/20



## Finish Lounge