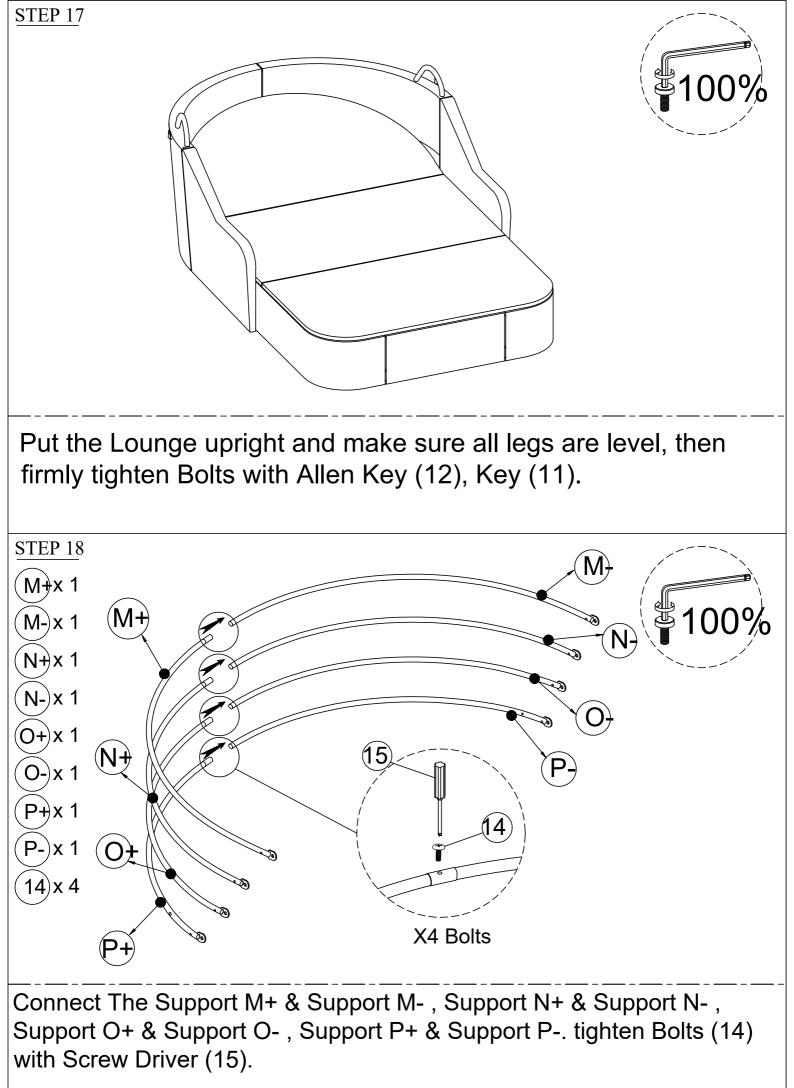

Use Allen key to loosen Bolt on the side of Back Left (B) about 10 mm.

Connect The Part from Step 1 & Back Right (A), tighten Bolt (4), Flat Washer (6) with Allen Key (12).

Page: 6/20

Page: 7/20

Page: 9/20