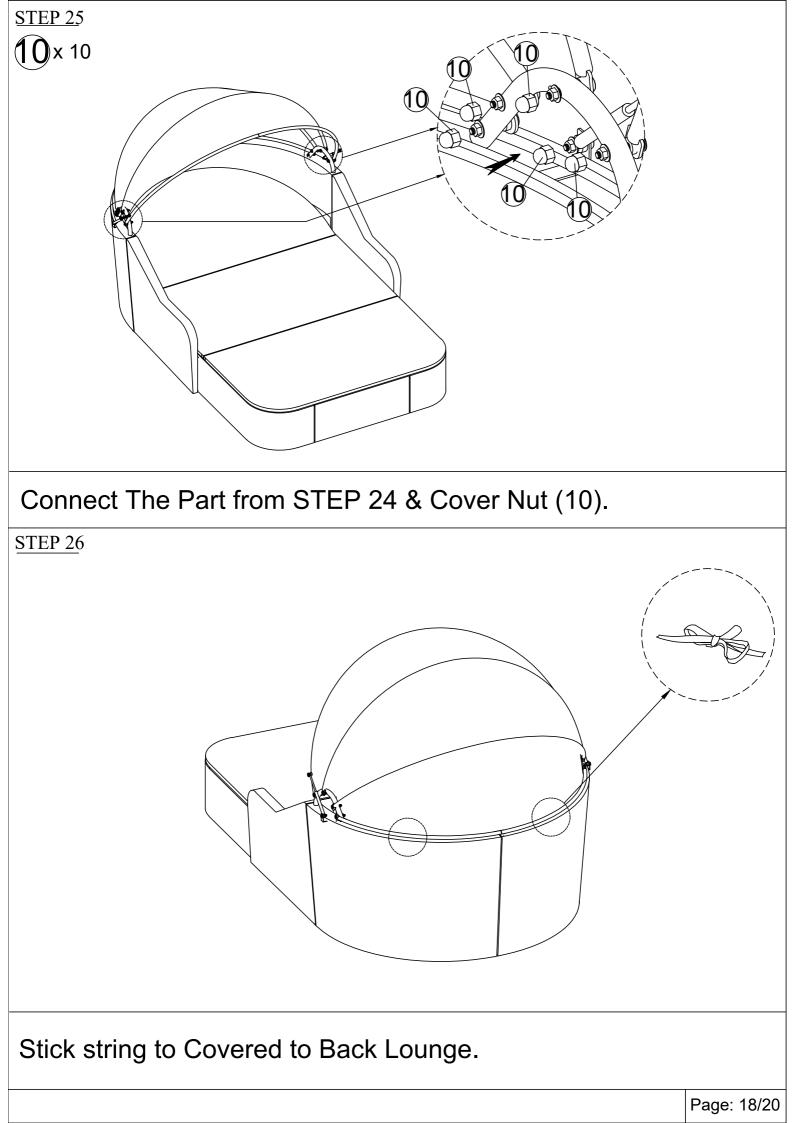

| Hardware List:            |                            |                           |                             |
|---------------------------|----------------------------|---------------------------|-----------------------------|
| 1 x 4 pcs<br>Extra 1 pc   | ② x 4 pcs<br>Extra 1 pc    | ③ x 16 pcs<br>Extra 2 pcs | (4) x 21 pcs<br>Extra 3 pcs |
|                           |                            |                           |                             |
| BOLT M6 x 20MM            | BOLT M6 x 25MM             | BOLT M6 x 35MM            | BOLT M6 x 40MM              |
| 5 x 8 pcs<br>Extra 1 pc   | 6) x 71 pcs<br>Extra 5 pcs | 7 x 8 pcs<br>Extra 1 pc   | 8) x 4 pcs<br>Extra 1 pc    |
|                           | $\bigcirc$                 | $\bigcirc$                | $\bigcirc$                  |
| BOLT M6 x 70MM            | FLAT WASHER M6             | WASHER M6 x 5MM           | WASHER M6 x 10MM            |
| 9 x 18 pcs<br>Extra 2 pcs | 10 x 10 pcs<br>Extra 2 pcs | (1) x 1 pc                | (12) x 2 pcs                |
|                           |                            |                           | B                           |
| NUT M6                    | COVER NUT M6               | KEY                       | ALLEN KEY                   |
| 13 x 2 pcs                | (14) x 4 pcs<br>Extra 1 pc | (15) x 1 pc               |                             |
| GASLIFT                   | BOLT M4 x 10MM             | SCREW DIVER               |                             |