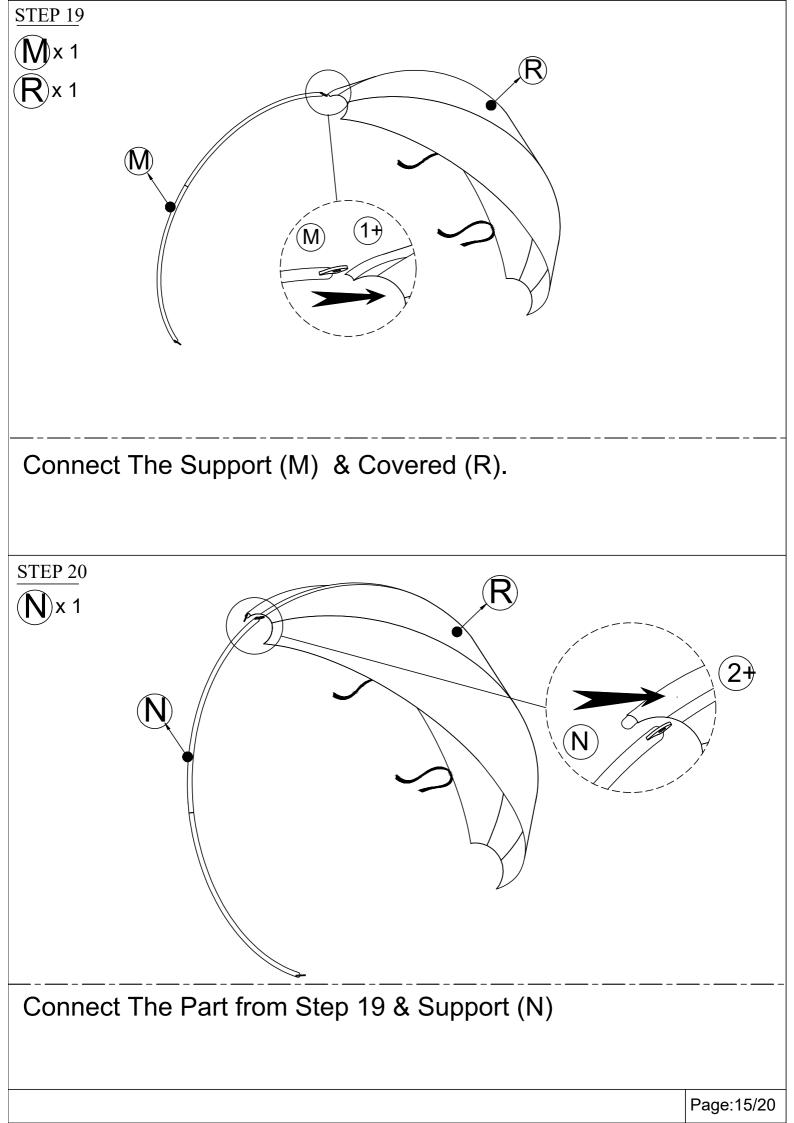

x 10 pcs<br>Extra 2 pcs | (1) x 1 pc                | (12) x 2 pcs                |
|                           |                            |                           | B                           |
| NUT M6                    | COVER NUT M6               | KEY                       | ALLEN KEY                   |
| 13 x 2 pcs                | (14) x 4 pcs<br>Extra 1 pc | (15) x 1 pc               |                             |
| GASLIFT                   | BOLT M4 x 10MM             | SCREW DIVER               |                             |





Use Allen key to loosen Bolt on the side of Back Left (B) about 10 mm.



Connect The Part from Step 1 & Back Right (A), tighten Bolt (4), Flat Washer (6) with Allen Key (12).

Page: 6/20



Page: 7/20





Page: 9/20











Page: 14/20











Page: 19/20



## Finish Lounge