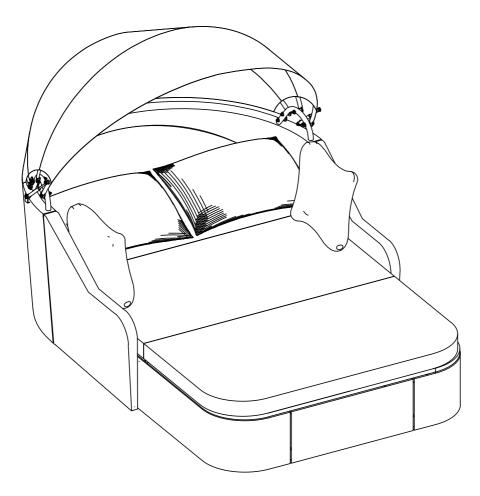

s | (1) x 1 pc                | (12) x 2 pcs                |
|                           |                            |                           | B                           |
| NUT M6                    | COVER NUT M6               | KEY                       | ALLEN KEY                   |
| 13 x 2 pcs                | (14) x 4 pcs<br>Extra 1 pc | (15) x 1 pc               |                             |
| GASLIFT                   | BOLT M4 x 10MM             | SCREW DIVER               |                             |





Use Allen key to loosen Bolt on the side of Back Left (B) about 10 mm.



Connect The Part from Step 1 & Back Right (A), tighten Bolt (4), Flat Washer (6) with Allen Key (12).

Page: 6/20



Page: 7/20





Page: 9/20











Page: 14/20











Page: 19/20



## Finish Lounge