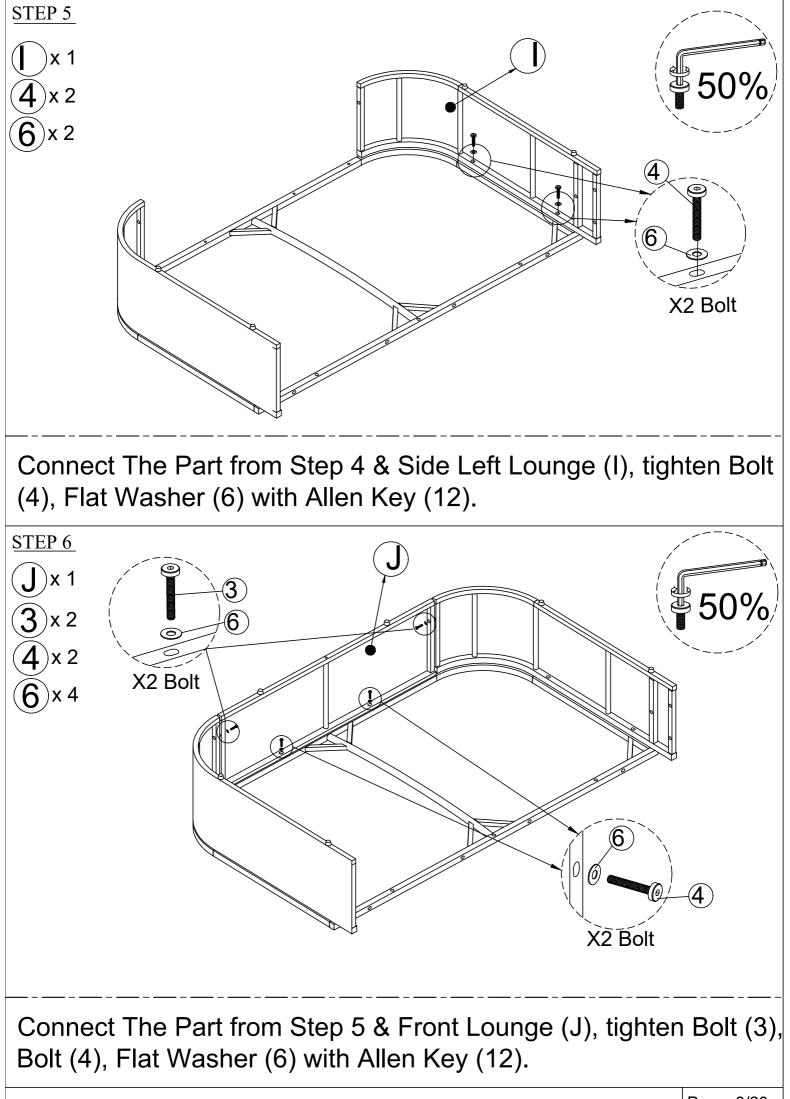

|
| 9 x 18 pcs<br>Extra 2 pcs | 10 x 10 pcs<br>Extra 2 pcs | (1) x 1 pc                | (12) x 2 pcs                |
|                           |                            |                           | B                           |
| NUT M6                    | COVER NUT M6               | KEY                       | ALLEN KEY                   |
| 13 x 2 pcs                | (14) x 4 pcs<br>Extra 1 pc | (15) x 1 pc               |                             |
| GASLIFT                   | BOLT M4 x 10MM             | SCREW DIVER               |                             |





Use Allen key to loosen Bolt on the side of Back Left (B) about 10 mm.



Connect The Part from Step 1 & Back Right (A), tighten Bolt (4), Flat Washer (6) with Allen Key (12).

Page: 6/20



Page: 7/20





Page: 9/20











Page: 14/20











Page: 19/20



## Finish Lounge