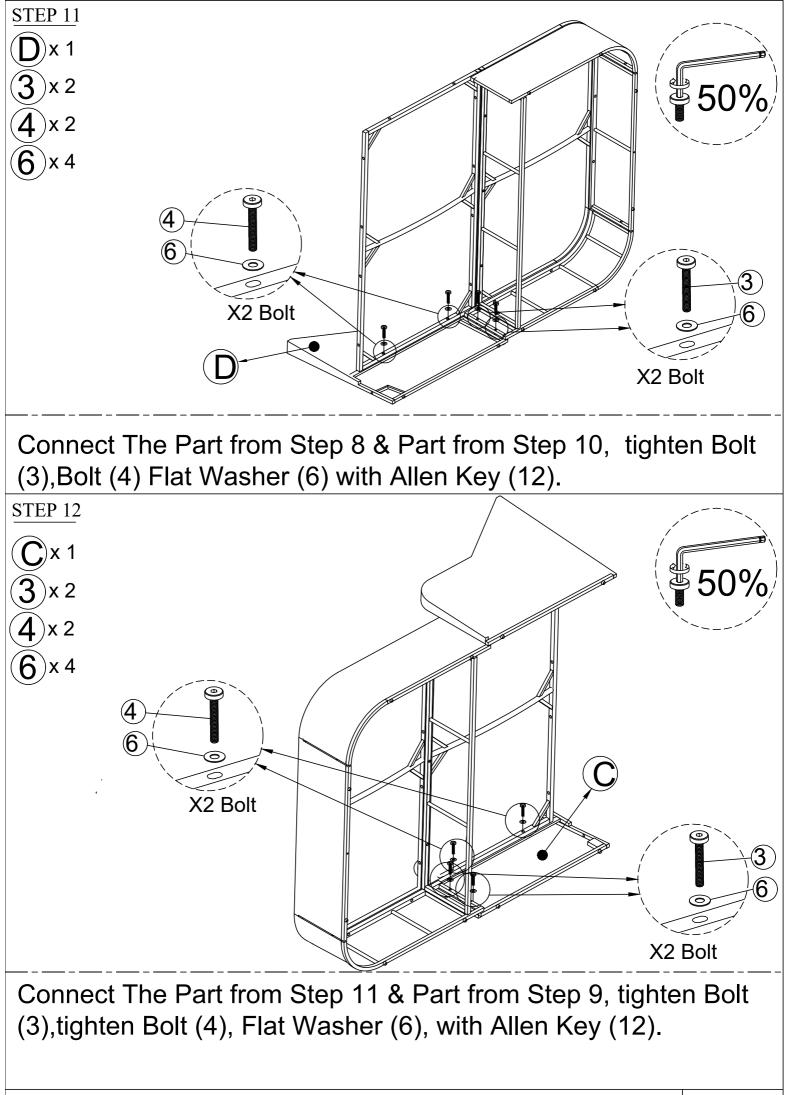

Use Allen key to loosen Bolt on the side of Back Left (B) about 10 mm.

Connect The Part from Step 1 & Back Right (A), tighten Bolt (4), Flat Washer (6) with Allen Key (12).

Page: 6/20

Page: 7/20

Page: 9/20