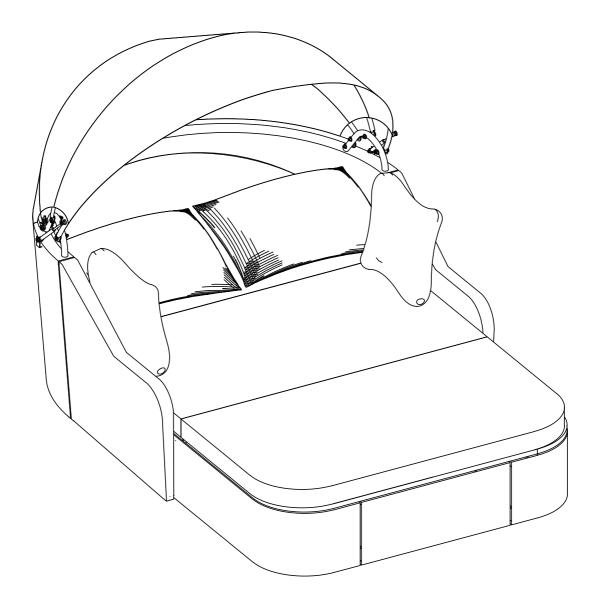

## **ASSEMBLY INSTRUCTION**

If you have any questions, please feel free to contact us. Email: lowesteam@aminalife.com

## PATIO DOUBLE LOUNGE



## WF300797,WF300798 N704P230222,N704P230223



Note:

- 1. 50% Tighten before fixing all screws, Allen wrench is recommended instead of an electric drill.
- 2. Place the item on a flat ground to adjust and make sure it remains stable.
- 3. Tighten up all screw with tools gradually.
- 4. If screw are not aligned with holes during assembly, please loosen all the other screws to 50% and continue the assembly process.
- 5. If the item is not stable, please loosen all screws, adjust it on a flat ground and tighten up all screws again.
- 6. Note: If one or some screws are fully tighten during assembly, chances are the others will not be aligned with holes. In addition, all the holes are designed to be relatively larger to provide more space for the adjustment of the screws.



| Hardware List