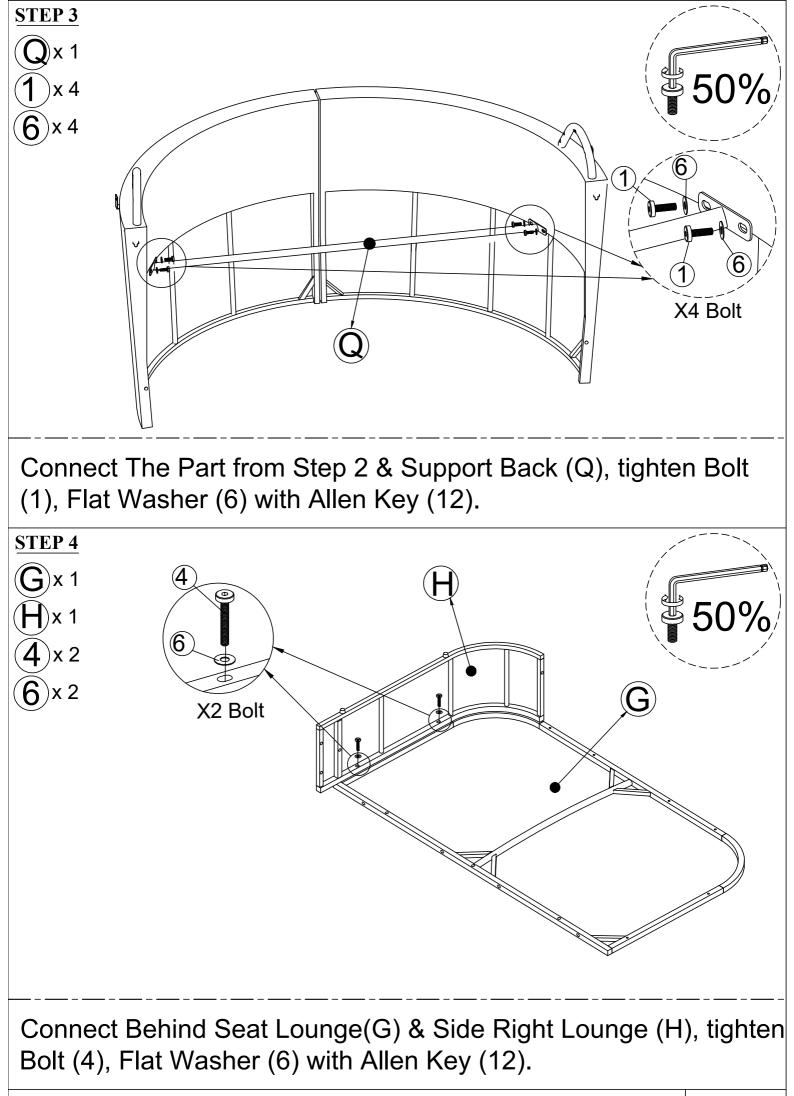

x 10MM            |
| 9 x 18 pcs<br>Extra 2 pcs | 10 x 10 pcs<br>Extra 2 pcs | (1) x 1 pc                | (12) x 2 pcs                |
|                           |                            |                           | B                           |
| NUT M6                    | COVER NUT M6               | KEY                       | ALLEN KEY                   |
| 13 x 2 pcs                | (14) x 4 pcs<br>Extra 1 pc | (15) x 1 pc               |                             |
| GASLIFT                   | BOLT M4 x 10MM             | SCREW DIVER               |                             |





Use Allen key to loosen Bolt on the side of Back Left (B) about 10 mm.



Connect The Part from Step 1 & Back Right (A), tighten Bolt (4), Flat Washer (6) with Allen Key (12).

Page: 6/20



Page: 7/20





Page: 9/20











Page: 14/20











Page: 19/20



## Finish Lounge