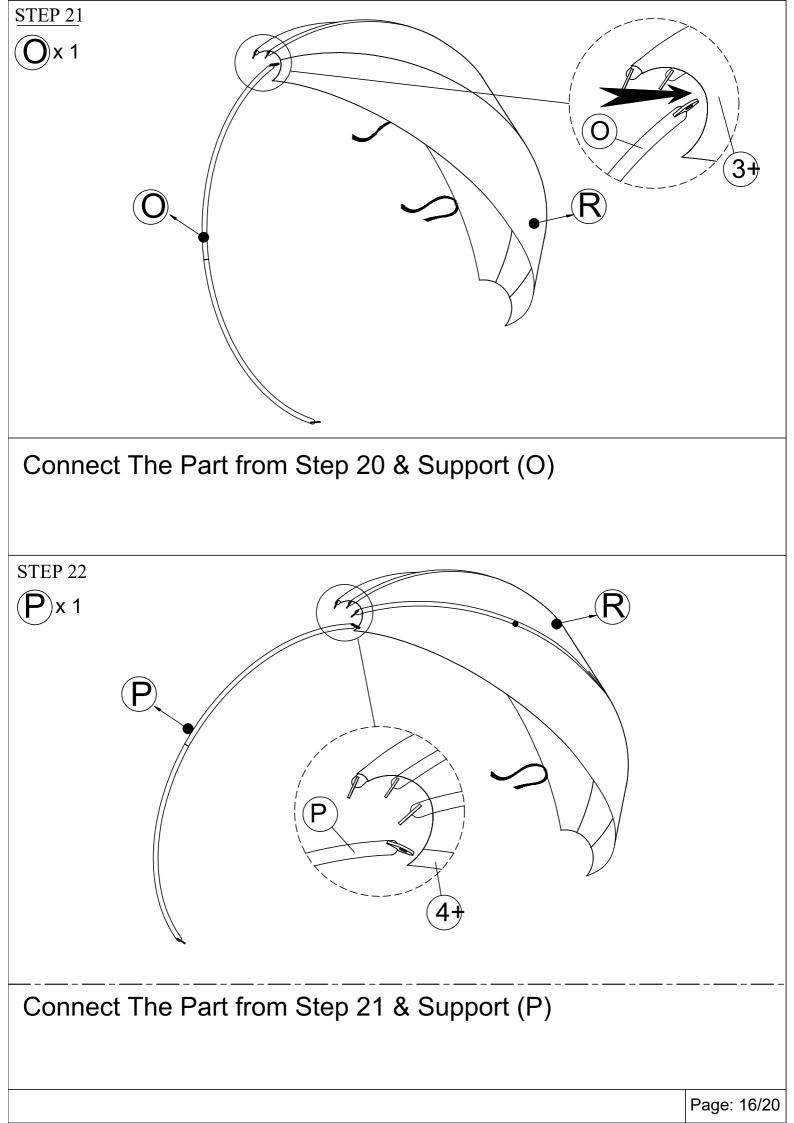

10 pcs<br>Extra 2 pcs | (1) x 1 pc                | (12) x 2 pcs                |
|                           |                            |                           | B                           |
| NUT M6                    | COVER NUT M6               | KEY                       | ALLEN KEY                   |
| 13 x 2 pcs                | (14) x 4 pcs<br>Extra 1 pc | (15) x 1 pc               |                             |
| GASLIFT                   | BOLT M4 x 10MM             | SCREW DIVER               |                             |





Use Allen key to loosen Bolt on the side of Back Left (B) about 10 mm.



Connect The Part from Step 1 & Back Right (A), tighten Bolt (4), Flat Washer (6) with Allen Key (12).

Page: 6/20



Page: 7/20





Page: 9/20











Page: 14/20











Page: 19/20



## Finish Lounge