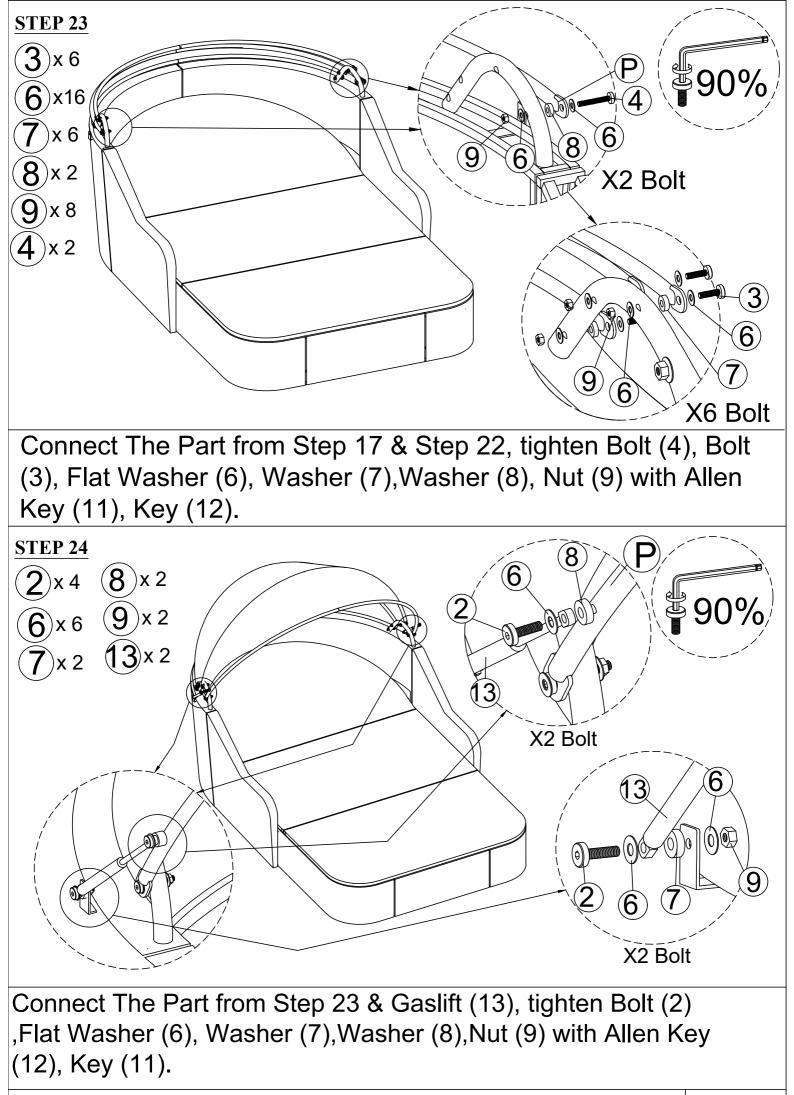

| Hardware List:            |                            |                           |                             |
|---------------------------|----------------------------|---------------------------|-----------------------------|
| 1 x 4 pcs<br>Extra 1 pc   | ② x 4 pcs<br>Extra 1 pc    | ③ x 16 pcs<br>Extra 2 pcs | (4) x 21 pcs<br>Extra 3 pcs |
|                           |                            |                           |                             |
| BOLT M6 x 20MM            | BOLT M6 x 25MM             | BOLT M6 x 35MM            | BOLT M6 x 40MM              |
| 5 x 8 pcs<br>Extra 1 pc   | 6) x 71 pcs<br>Extra 5 pcs | 7 x 8 pcs<br>Extra 1 pc   | 8) x 4 pcs<br>Extra 1 pc    |
|                           | $\bigcirc$                 | $\bigcirc$                | $\bigcirc$                  |
| BOLT M6 x 70MM            | FLAT WASHER M6             | WASHER M6 x 5MM           | WASHER M6 x 10MM            |
| 9 x 18 pcs<br>Extra 2 pcs | 10 x 10 pcs<br>Extra 2 pcs | (1) x 1 pc                | (12) x 2 pcs                |
|                           |                            |                           | B                           |
| NUT M6                    | COVER NUT M6               | KEY                       | ALLEN KEY                   |
| 13 x 2 pcs                | (14) x 4 pcs<br>Extra 1 pc | (15) x 1 pc               |                             |
| GASLIFT                   | BOLT M4 x 10MM             | SCREW DIVER               |                             |