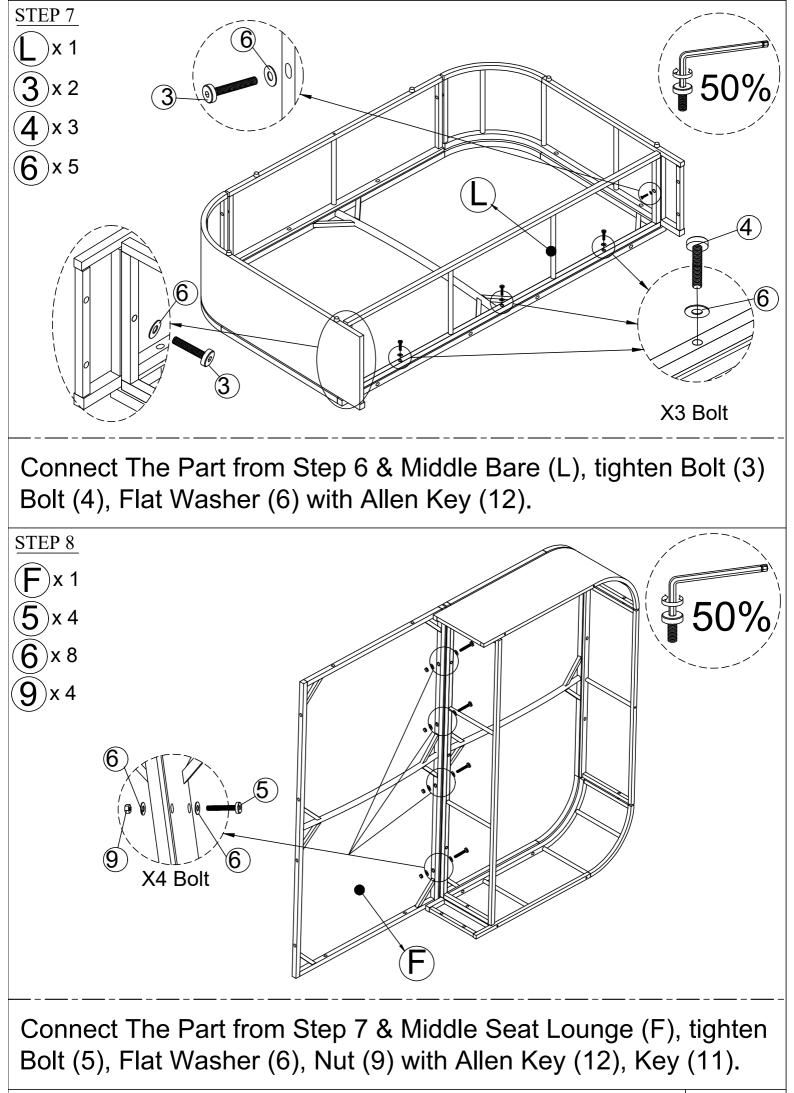

Use Allen key to loosen Bolt on the side of Back Left (B) about 10 mm.

Connect The Part from Step 1 & Back Right (A), tighten Bolt (4), Flat Washer (6) with Allen Key (12).

Page: 6/20

Page: 7/20

Page: 9/20