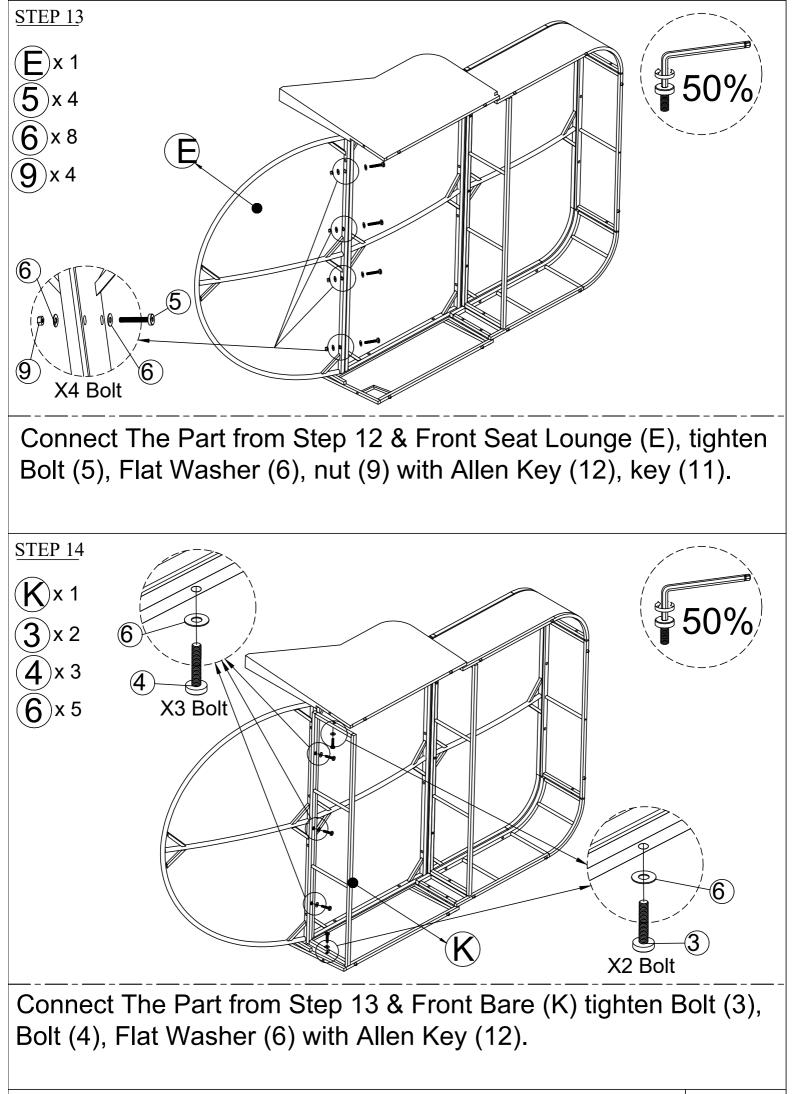

Use Allen key to loosen Bolt on the side of Back Left (B) about 10 mm.

Connect The Part from Step 1 & Back Right (A), tighten Bolt (4), Flat Washer (6) with Allen Key (12).

Page: 6/20

Page: 7/20

Page: 9/20