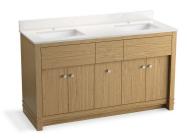

# 60" bathroom vanity cabinet with sinks and quartz top **K-33293**

### **Features**

- Set includes cabinet, precut quartz vanity top, backsplash, two sinks, Pinstripe® cabinet hardware in Vibrant® Brushed
- Bianco Bella quartz vanity top and backsplash add beauty and long-lasting durability
- Rectangular vitreous china sink preinstalled on vanity top to simplify installation
- Vanity top has single faucet hole with knock-out holes for optional 8" (203 mm) widespread faucet configuration at each sink location
- Push-to-open tip-out drawers conveniently store small, frequently used items
- Four doors with two adjustable shelves for personalized organization
- Full-extension 14-3/4" (375 mm) top drawer
- Full-extension 16-3/4" (425 mm) deep drawer provides ample storage
- Soft-close doors prevent slamming
- Solid wood drawers with dovetail construction
- Removable dividers in top drawer to personalize drawer organization
- Cabinet includes leg levelers to accommodate uneven floors
- Coordinates with the K-38554 Bianco Bella side splash (sold separately)
- Includes an optional finish-matched filler strip to close the gap between the vanity and the wall if installed adjacent to the wall

### Available Colors/Finishes

Color tiles intended for reference only.

| Color | Code | Description  |
|-------|------|--------------|
|       | DWG  | Ferrous Grey |
|       | WEK  | Light Oak    |

60" bathroom vanity cabinet with sinks and quartz top **K-33293** 