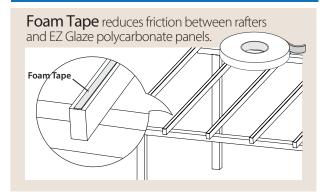

#### **REQUIRED ACCESSORIES**

Backed by a Lifetime Limited Warranty

# EZGLAZE<sup>TM</sup> POLYCARBONATE PANEL

3X thicker than our SUNTUF panels, these polycarbonate panels offer the visibilty and sleek look of glass at less than half the weight. The edge corrugation easily overlaps rafters and connects to the supporting structure.

Innovative panel design can be installed directly to rafters on 24 inch centers or over purlins as required.

For more information, installation instructions and videos, scan the QR code, or visit: www.palram.com/us/ezglaze