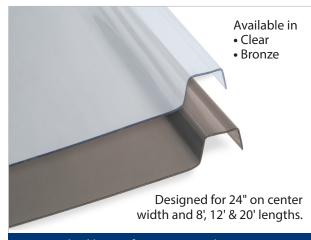

# EZGLAZE<sup>TM</sup> POLYCARBONATE PANEL

3X thicker than our SUNTUF panels, these polycarbonate panels offer the visibilty and sleek look of glass at less than half the weight. The edge corrugation easily overlaps rafters and connects to the supporting structure.

Innovative panel design can be installed directly to rafters on 24 inch centers or over purlins as required.

For more information, installation instructions and videos, scan the QR code, or visit: www.palram.com/us/ezglaze