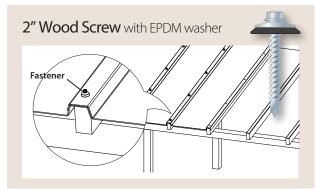

#### **REQUIRED ACCESSORIES**

Backed by a Lifetime Limited Warranty

# EZGLAZE<sup>TM</sup> POLYCARBONATE PANEL

3X thicker than our SUNTUF panels, these polycarbonate panels offer the visibilty and sleek look of glass at less than half the weight. The edge corrugation easily overlaps rafters and connects to the supporting structure.

Innovative panel design can be installed directly to rafters on 24 inch centers or over purlins as required.

For more information, installation instructions and videos, scan the QR code, or visit: www.palram.com/us/ezglaze