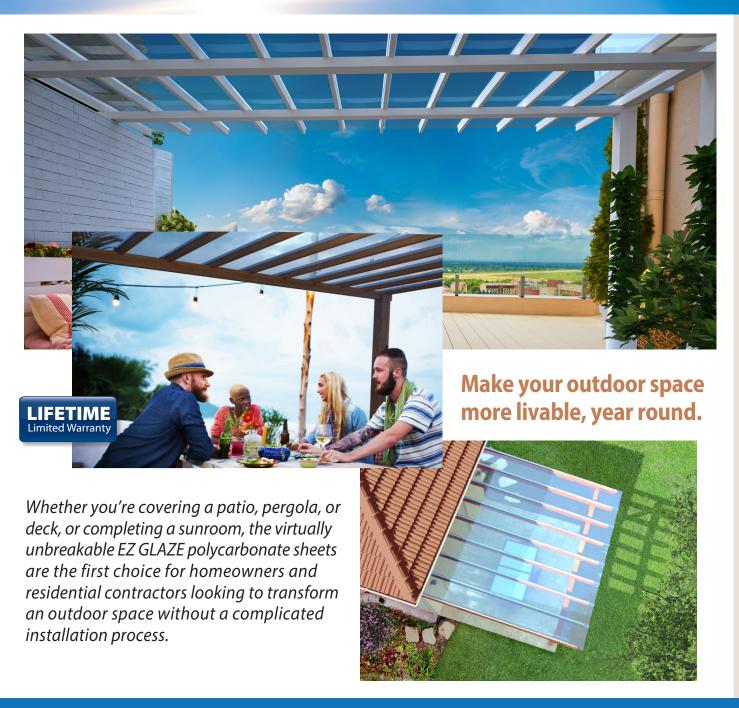

## EZ GLAZE

**POLYCARBONATE PANEL** 

Make your outdoor space more livable. Year round.

### High-end, professional-grade roofing panels are EZ to install!

Build better outdoor living spaces for you and your family, rain or shine, by installing EZ GLAZE, a premium covering solution for residential roofing projects.

# EZGLAZE<sup>TM</sup> POLYCARBONATE PANEL

3X thicker than our SUNTUF panels, these polycarbonate panels offer the visibilty and sleek look of glass at less than half the weight. The edge corrugation easily overlaps rafters and connects to the supporting structure.