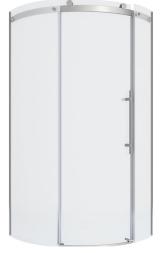

### Elevate<sup>™</sup> 36" x 72" Frameless Shower Door

# **AM00840400**

- Frameless sliding shower door
- Curved barn-style design for more space and comfort
- Easy-clean glass for less build up and maintenance
- 1/4" (6 mm) clear glass
- Out-of-plumb adjustability
- Installation hardware included
- Meant for installation on Elevate 36" Shower Base (A8016T-CO.011) sold separately
- 10 Year Warranty