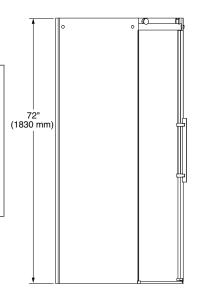

meless Shower Door

# **AM00840400**

- Frameless sliding shower door
- Curved barn-style design for more space and comfort
- Easy-clean glass for less build up and maintenance
- 1/4" (6 mm) clear glass
- Out-of-plumb adjustability
- Installation hardware included
- Meant for installation on Elevate 36" Shower Base (A8016T-CO.011) sold separately
- 10 Year Warranty

# Minimum to Maximum Opening Width:

32-7/8" - 33-1/8" (836 x 841 mm)

# **Door Opening:**

21-5/16" (542 mm)

# Compliance Certifications - Meets or Exceeds the Following Specifications: • ANSI Z97.1





\_\_\_ 1/4" (6 mm) \_\_\_ Glass Thickness

To Be Specified - Required: Color: .295 Brushed Nickel .213 Silver Shine .243 Matte Black

# **To Be Specified - Optional:** Shower Walls: 2947SWT36.011 Shower Bases: A8016T-CO.011