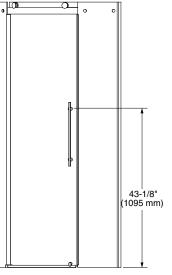

less Shower Door

# **AM00840400**

- Frameless sliding shower door
- Curved barn-style design for more space and comfort
- Easy-clean glass for less build up and maintenance
- 1/4" (6 mm) clear glass
- Out-of-plumb adjustability
- Installation hardware included
- Meant for installation on Elevate 36" Shower Base (A8016T-CO.011) sold separately
- 10 Year Warranty

# Minimum to Maximum Opening Width:

32-7/8" - 33-1/8" (836 x 841 mm)

# **Door Opening:**

21-5/16" (542 mm)

# Compliance Certifications - Meets or Exceeds the Following Specifications: • ANSI Z97.1





\_\_\_ 1/4" (6 mm) \_\_\_ Glass Thickness

To Be Specified - Required: Color: .295 Brushed Nickel .213 Silver Shine .243 Matte Black

# **To Be Specified - Optional:** Shower Walls: 2947SWT36.011 Shower Bases: A8016T-CO.011