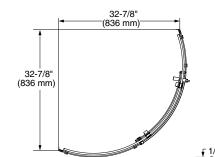

### Elevate<sup>™</sup> 36" x 72" Frameless Shower Door

# **AM00840400**

- Frameless sliding shower door
- Curved barn-style design for more space and comfort
- Easy-clean glass for less build up and maintenance
- 1/4" (6 mm) clear glass
- Out-of-plumb adjustability
- Installation hardware included
- Meant for installation on Elevate 36" Shower Base (A8016T-CO.011) sold separately
- 10 Year Warranty

# Minimum to Maximum Opening Width:

32-7/8" - 33-1/8" (836 x 841 mm)

# **Door Opening:**

21-5/16" (542 mm)

# Compliance Certifications - Meets or Exceeds the Following Specifications: • ANSI Z97.1





\_\_\_ 1/4" (6 mm) \_\_\_ Glass Thickness

To Be Specified - Required: Color: .295 Brushed Nickel .213 Silver Shine .243 Matte Black

# **To Be Specified - Optional:** Shower Walls: 2947SWT36.011 Shower Bases: A8016T-CO.011