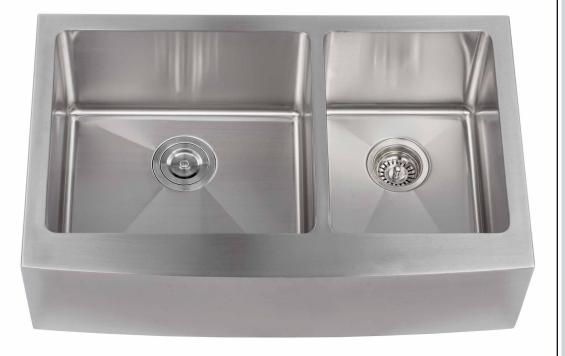

# MNO163620F6040

36" x 20" Stainless Steel Dual Basin Farmhouse Kitchen Sink

### **Features**

- Stainless steel construction
- 60/40 basin split
- Rear drain locations
- Farmhouse installation
- Limited lifetime warranty
- Sound deadening
- Satin finish
- Deep basins
- 16-gauge thickness

#### **Included Accessories**

Grates and drain assemblies