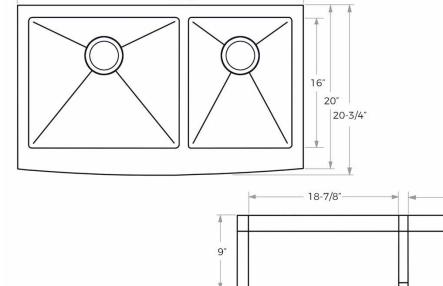

#### **Specifications**

- Left basin dim: 18-7/8"W x 16"L
- Right basin dim: 13"W x 16"L
- Left basin depth: 10"
- Right basin depth: 10"
- Drain openings: 3-1/2"
- Drain locations: Rear
- Material: Stainless steel
- Faucet holes: N/A
- Installation type: Farmhouse
- Number of basins: 2
- Weight: 53 lbs.

#### **Installation Notes**

13"

10"

- Thoroughly check sink for defects before installation (installation is not covered under
- CNC cutout template available on request.

#### **DIMENSIONS & MEASUREMENTS**

35-7/8"