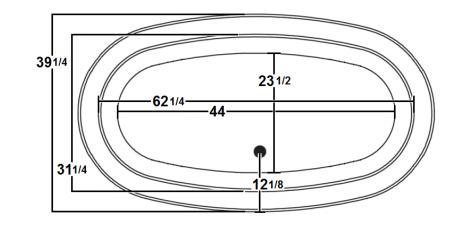

#### \*All dimensions are +/- 1/2" and subject to change without notice\*

## **Technical Information**

- Weight: 258 lbs.
- Water Depth to Overflow: 15 3/4"
- Water Capacity: 76 gal.
- Sump Dimension: 44" x 23 1/2"