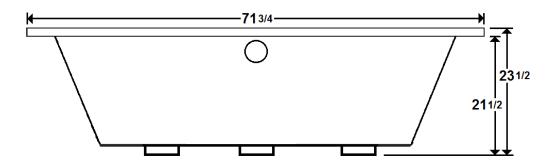

#### \*All dimensions are +/- 1/2" and subject to change without notice\*

## **Technical Information**

- Weight: 258 lbs.
- Water Depth to Overflow: 15 3/4"
- Water Capacity: 76 gal.
- Sump Dimension: 44" x 23 1/2"