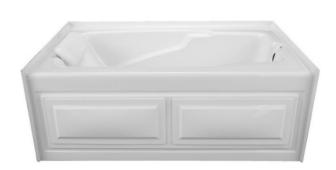

## **MERCER VIII**

66" x 36" Skirted Acrylic Combo Bath

Model Number
3666MCSR\_WH
3666MCSL-WH
RH & LH Drain White Combo
3666MCSR-BI
3666MCSL-BI
RH & LH Drain Biscuit Combo

### **Features**

- Color-matched jet trim and air controls
- 10 adjustable hydrotherapy jets
- 20+ high output lateral air injectors
- Constructed of high-gloss durable acrylic
- 3-Speed control for the 13.5 Amp pump
- 12 Amp variable speed blower
- Pre-leveled base for easy installation
- Pillow included
- Made in the USA