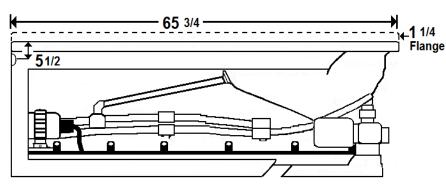

# \*All dimensions are +/- 1/2" and subject to change without notice\* Confirm specifications before installation

Access Panels

Standard (S) Pump Locations

Technical InformationWeight: 155 lbs.

Water Depth to Overflow: 14"Water Operating Level: 47 gal.

## **Electrical Requirements.**

Standard Pump: 13.5 AmpsStandard Blower: 12 Amps2 Dedicated GFCl's required