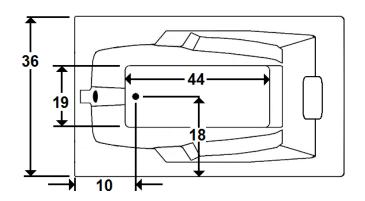

# \*All dimensions are +/- 1/2" and subject to change without notice\* Confirm specifications before installation

Access Panels

Standard (S) Pump Locations

Technical InformationWeight: 155 lbs.

Water Depth to Overflow: 14"Water Operating Level: 47 gal.

Water Capacity: 64 gal.

Sump Dimension: 44" x 19"