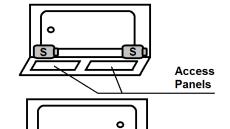

# \*All dimensions are +/- 1/2" and subject to change without notice\* Confirm specifications before installation

Access Panels

Standard (S) Pump Locations

Technical InformationWeight: 155 lbs.

Water Depth to Overflow: 14"Water Operating Level: 47 gal.