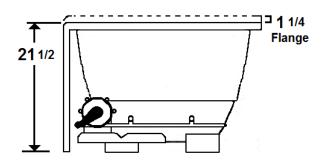

# \*All dimensions are +/- 1/2" and subject to change without notice\* Confirm specifications before installation

Access Panels

Standard (S) Pump Locations

Technical InformationWeight: 155 lbs.

Water Depth to Overflow: 14"Water Operating Level: 47 gal.