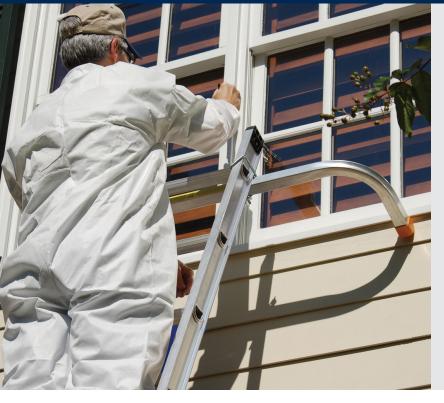

The Stand Off Ladder Stabilizer by Roof Zone is a great addition to any extension ladder safety plan. The 48" fixed span and 12" standoff allow the Ladder Stabilizer to sit flush against the siding of a home. The Stand Off Ladder Stabilizers feature lightweight, aluminum tubing and offer temporary or permanent use. The replaceable orange caps do not mark any surfaces, allowing the Stand Off Ladder Stabilizer to be damage-free. Tie Down Safety maintains high standards and quality control through quality raw materials and components.