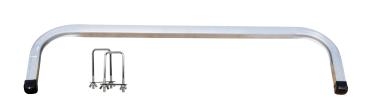

## Stand Off Ladder Stabilizer 12 In. x 48 In.

Part ID: 65025

## **KEY FEATURES**

- Ideal for roofing, siding, and painting contractors
- Supports one person with a maximum weight of 300 lbs.
- 48" fixed span with a 12" stand-off
- Includes U-bolts, hardware, and zinc plated wingnuts
- · Lightweight, aluminum structure
- · Product weight: 5 lbs.

The Stand Off Ladder Stabilizer by Roof Zone is a great addition to any extension ladder safety plan. The 48" fixed span and 12" standoff allow the Ladder Stabilizer to sit flush against the siding of a home. The Stand Off Ladder Stabilizers feature lightweight, aluminum tubing and offer temporary or permanent use. The replaceable orange caps do not mark any surfaces, allowing the Stand Off Ladder Stabilizer to be damage-free. Tie Down Safety maintains high standards and quality control through quality raw materials and components.