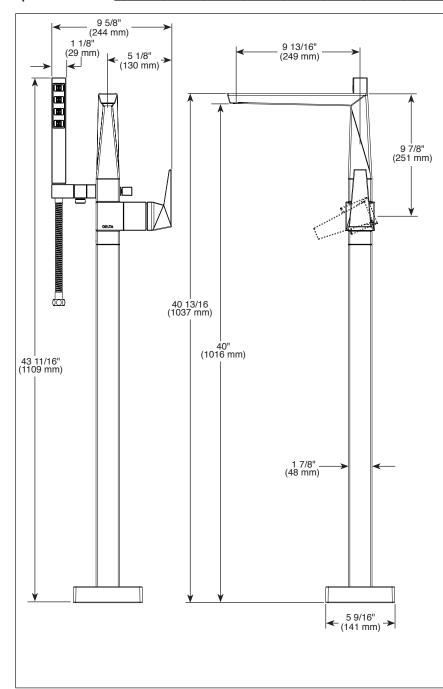

## **STANDARD SPECIFICATIONS:**

- Hand shower max flow rate 1.75 gpm @ 80 psi, 6.6 L/min @ 550 kPa
- Spout flow up to 10 gpm @ 60 psi, 37.8 L/min @ 410 kPa
- Hot and cold indicators
- 60"-82" (1524 mm 2083 mm) stretchable hose with metal fittings
- Auto resetting diverter
- Pivot hand shower holder
- Rough-In R4700-FL or R4700-FLWS, required for installation
- Dual integral check valves on hand shower