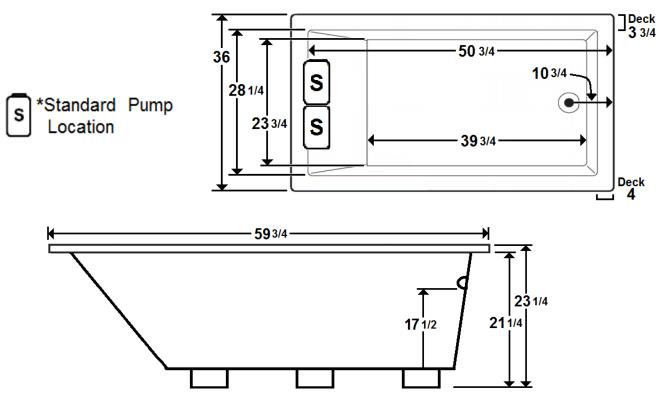

#### \*All dimensions are +/- 1/2" and subject to change without notice\*

### **Technical Information**

Weight: 188 lbs.

Water Depth to Overflow: 17 1/2"

Water Operating Level:

Water Capacity: 82 gal.

• Sump Dimension: 39 3/4" x 23 3/4"

## **Electrical Requirements**

Standard Pump: 13 AmpsStandard Blower: 12 Amps

• 2, 20amp Dedicated GFCI's required