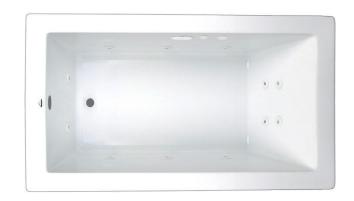

# PARKER 5

60" x 36" Drop-In Acrylic Combo Bath

Model Number
6036PWA064
Drop-In Combo Bath in White

#### **Features**

- Color-matched jet trim
- 10 adjustable hydrotherapy jets
- 20 high output lateral air jets
- · Constructed of high-gloss durable acrylic
- 3-Speed control for the 13 Amp pump
- 12.0 Amp variable speed blower
- Textured floor
- Pre-leveled base for easy installation
- Can be installed as an undermount
- Made in the USA