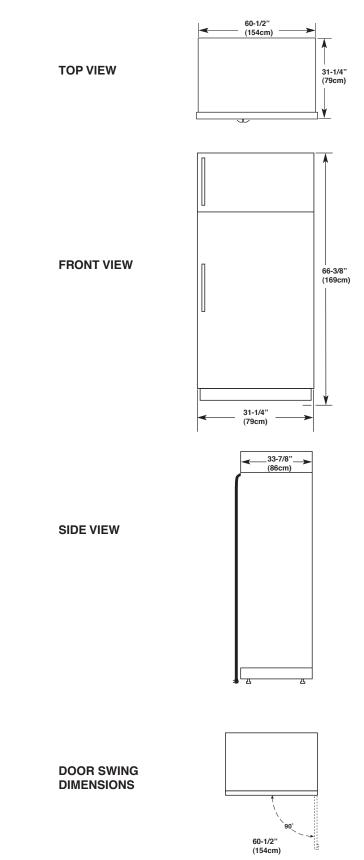

## Haief. Top Mount Refrigerator

PRODUCT MODEL NUMBERS

**Electrical:** A 115 Volt, 60 Hz., AC only 15 amp fused, grounded electrical supply is required. It is recommended that a separate circuit serving

only your refrigerator be provided. Use an outlet

HT21TS85SE/P

Shaded area of cabinet is suggested for power supply cord

NOTE: Flooring under refrigerator must be at same level as the room. Cabinet opening width above accounts for door open at 90 degrees. Cabinet opening depth above accounts for face of door being flush with surrounding cabinetry. All dimensions above account for air flow spacing requirements around the unit and added height when leveling legs are fully extended. OVERALL DIMENSIONS

Because Haier America policy includes a continuous commitment to improve, dimensions are for planning purposes only. For complete details, see Installation our products, we reserve the right to change materials and specifications without notice. Instructions packed with product. Specifications subject to change without notice.