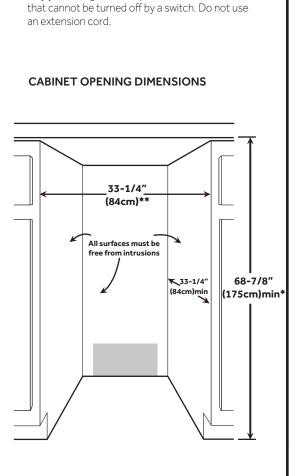

## Haief. Top Mount Refrigerator

PRODUCT MODEL NUMBERS

**Electrical:** A 115 Volt, 60 Hz., AC only 15 amp fused, grounded electrical supply is required. It is recommended that a separate circuit serving

only your refrigerator be provided. Use an outlet

HT21TS85SE/P

Shaded area of cabinet is suggested for power supply cord

NOTE: Flooring under refrigerator must be at same level as the room. Cabinet opening width above accounts for door open at 90 degrees. Cabinet opening depth above accounts for face of door being flush with surrounding cabinetry. All dimensions above account for air flow spacing requirements around the unit and added height when leveling legs are fully extended. OVERALL DIMENSIONS

Because Haier America policy includes a continuous commitment to improve, dimensions are for planning purposes only. For complete details, see Installation our products, we reserve the right to change materials and specifications without notice. Instructions packed with product. Specifications subject to change without notice.