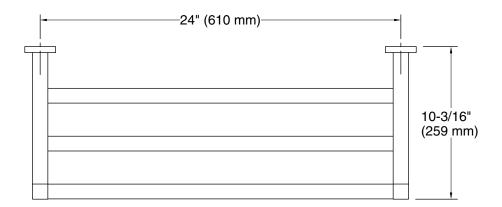

#### **Features**

- 24" (609 mm) upper shelf with towel bar below provides additional storage.
- Coordinates with other products in the Parallel collection.

### **Technical Information**

All product dimensions are nominal.

Installation Type: Wall-mount

Material: Zinc, Stainless Steel