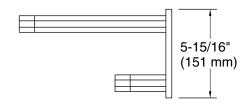

#### **Features**

- 24" (609 mm) upper shelf with towel bar below provides additional storage.
- Coordinates with other products in the Parallel collection.

### **Technical Information**

All product dimensions are nominal.

Installation Type: Wall-mount

Material: Zinc, Stainless Steel