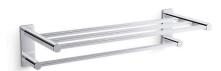

#### **Features**

- 24" (609 mm) upper shelf with towel bar below provides additional storage.
- Coordinates with other products in the Parallel collection.