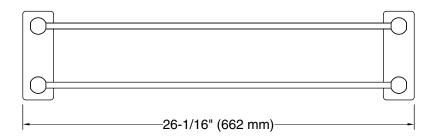

#### **Features**

- 24" (609 mm) upper shelf with towel bar below provides additional storage.
- Coordinates with other products in the Parallel collection.

### **Technical Information**

All product dimensions are nominal.

Installation Type: Wall-mount

Material: Zinc, Stainless Steel