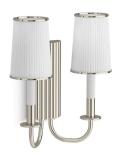

### **Features**

- Scalloped metal details are juxtaposed against a delicate matte ribbed glass shade for dramatic elegance
- A great piece for almost any space master bathroom, guest bathroom, hallway, or bedside
- Candelabra base (E12) socket, works best with B10 or B11 bulb (sold separately)
- Suitable for damp locations, per UL 1598
- Includes installation hardware
- Fixture is dimmable when paired with dimmer switch and compatible bulbs