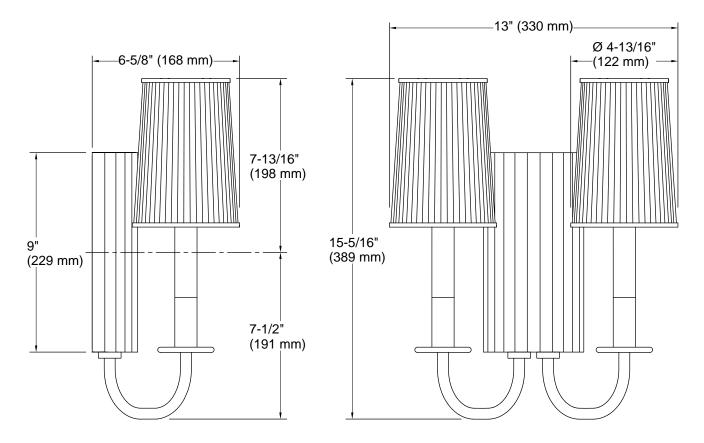

### **Technical Information**

All product dimensions are nominal.

Material: Steel, Brass, Glass

Number of Lights: 2

Lighting Type: Socket-based
Socket Type: E-12 Candelabra

Number of Shades: 2

Shade Type: Glass - frosted Hanging Type: Non-hanging