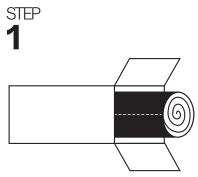

## Hybrid Mattress INSTRUCTIONS

Move mattress to your desired room location. Lay box on its side. Clear an area on the floor large enough to allow the mattress to lay flat.

STEP 2

Remove bagged mattress and carefully cut the outside PE bag on the red line making sure you do not cut into the inner plastic wrap.