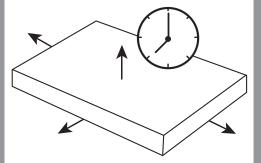

Your mattress is now ready to use. Please allow 48 - 72 hours for complete expansion.

Have a question, concern or simply need a hand? Let us help! We know our mattresses inside and out, and will help get you straight to the ZZZZs in no time.