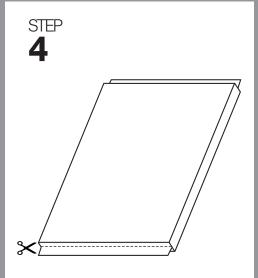

STEP 3

Completely unroll the compressed mattress onto a clean flat surface.

Cut open a small section of the plastic in one corner. The mattress will inflate to full size and the mattress can be removed. STEP 5