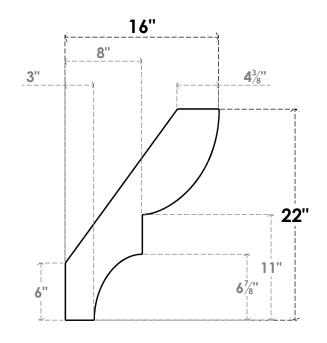

## ITEM NUMBER: BRCURO030X16000X22000RIDRCPR

3"W X 16"D X 22"H RIDGEWOOD ROUGH CEDAR WOODGRAIN OPEN TIMBERTHANE BRACE, PRIMED TAN

**SIDE PROFILE** 

**FRONT PROFILE** 

**ISOMETRIC** 

GENERATED DATE: 04/05/2023