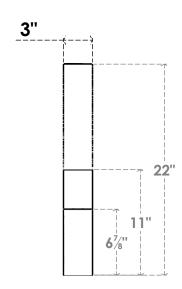

## ITEM NUMBER: BRCURO030X16000X22000RIDRCPR

3"W X 16"D X 22"H RIDGEWOOD ROUGH CEDAR WOODGRAIN OPEN TIMBERTHANE BRACE, PRIMED TAN

**SIDE PROFILE** 

**FRONT PROFILE** 

**ISOMETRIC** 

GENERATED DATE: 04/05/2023