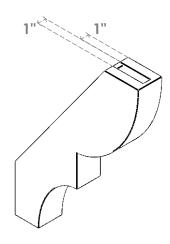

## ITEM NUMBER: BRCURO030X16000X22000RIDRCPR

3"W X 16"D X 22"H RIDGEWOOD ROUGH CEDAR WOODGRAIN OPEN TIMBERTHANE BRACE, PRIMED TAN

**SIDE PROFILE** 

**FRONT PROFILE** 

**ISOMETRIC** 

GENERATED DATE: 04/05/2023