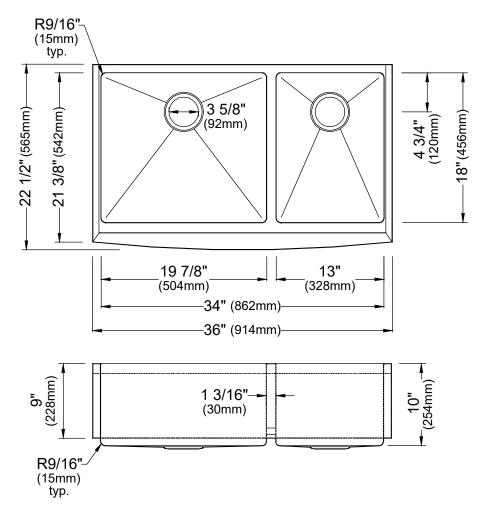

| Series                | Elite                              |
|-----------------------|------------------------------------|
| Material              | 16 Gauge, Type 304 stainless steel |
| Installation Type     | Apron front                        |
| Configuration         | Double bowl                        |
| Finish                | Soft satin brushed finish          |
| Overall Dimensions    | 36" x 22 1/2"                      |
| Left Bowl Dimensions  | 19 7/8" x 18" x 10"                |
| Right Bowl Dimensions | 13" x 18" x 10"                    |
| Drain Size            | 3 5/8"                             |
| Finish Available      | Stainless Steel                    |
| Minimum cabinet size  | 36"                                |
| Template Included     | Yes                                |
| Clips Included        | Yes                                |
| Drain Locations       | Rear                               |
| Accessories Included  | Strainer (x2) and Bottom grid (x2) |