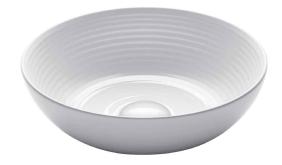

#### Features

- Vitreous China
- Round Vessel Sink
- 1 3/4" Drain Hole Size
- Without Overflow

Available Colors

• Glossy White

Optional Accessories

Pop-Up Drain PU-20

CODES/STANDARDS: Product Certification CSA B45.11/IAPMO Z401 ADA

## **Available Colors**

- Glossy White
- Glossy Black
- Glossy Beige
- Glossy Gray