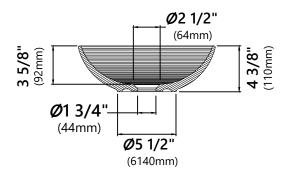

Sink Dimensions Dimensions: Ø13" x 4 3/8"

#### Features

- Vitreous China
- Round Vessel Sink
- 1 3/4" Drain Hole Size
- Without Overflow

Available Colors

• Glossy White

Optional Accessories

Pop-Up Drain PU-20

CODES/STANDARDS: Product Certification CSA B45.11/IAPMO Z401 ADA

**NOTE:** Each sink may have a 3% dimension tolerance. Please measure the sink prior to installation.