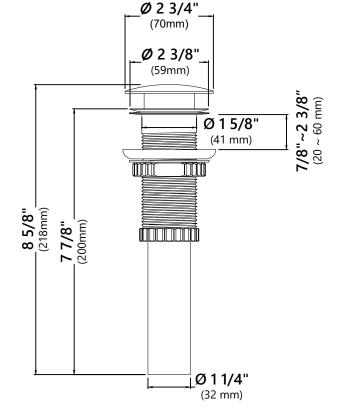

# **PU-20** Pop Up Drain w/o Overflow

Pop Up Dimensions Dimensions: 8 5/8" x Ø2 3/4"

#### Features

- Solid Brass Construction
- Ceramic Top
- Connection 1 1/4"
- Designed to Use w/ Above-Counter Vessel Sinks w/o overflow
- Fits Standard 1 3/4" Drain Opening