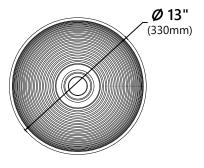

Sink Dimensions Dimensions: Ø13" x 4 3/8"

**NOTE:** Each sink may have a 3% dimension tolerance. Please measure the sink prior to installation.