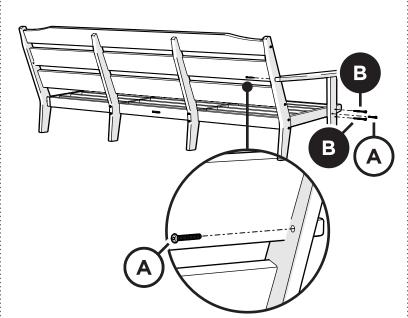

## **POLYWOOD®**

Assembly Instructions

AR4423X
allen + roth
Oakport Deep
Seating Sofa
by POLYWOOD

polywood.com

Thank You

Thank you for choosing POLYWOOD!

We hope your new furniture helps create a gathering place for you and your loved ones to enjoy for many years to come!