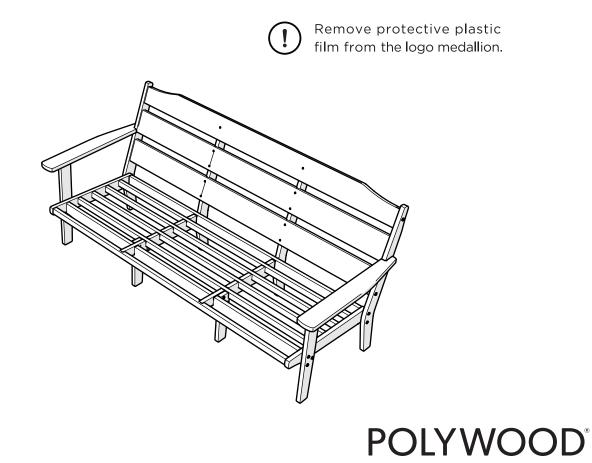

## **POLYWOOD®**

Assembly Instructions

AR4423X
allen + roth
Oakport Deep
Seating Sofa
by POLYWOOD

polywood.com

Thank You

Thank you for choosing POLYWOOD!

We hope your new furniture helps create a gathering place for you and your loved ones to enjoy for many years to come!