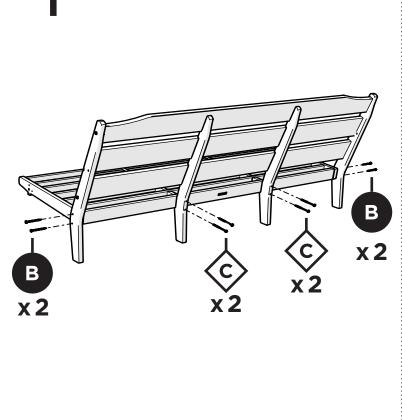

## **POLYWOOD®**

Assembly Instructions

AR4423X
allen + roth
Oakport Deep
Seating Sofa
by POLYWOOD

polywood.com

Thank You

Thank you for choosing POLYWOOD!

We hope your new furniture helps create a gathering place for you and your loved ones to enjoy for many years to come!