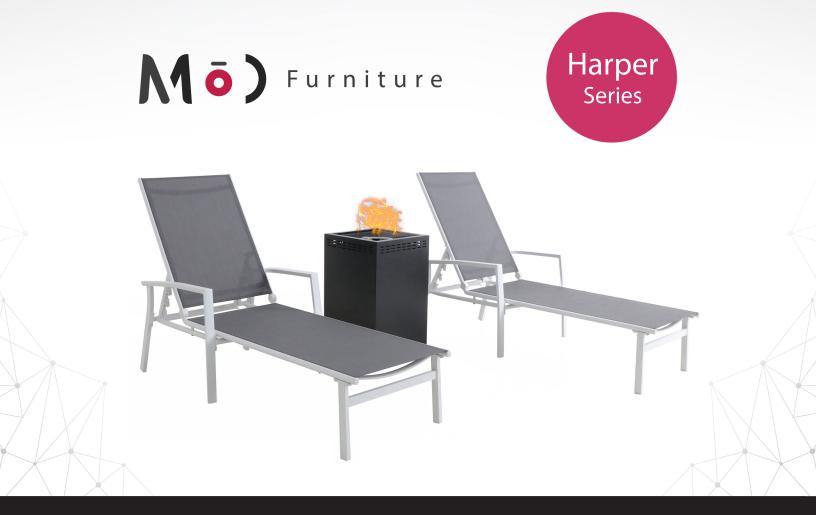

Today's agenda: relaxation. Unwind from a long day, long week or long day that feels like a week with the 3-piece chaise lounge set from the Harper collection by Mōd. Simple in style but anything but basic, the set includes two sling chaise lounge chairs and 40,000 BTU fire pit table. Life can be hard, but setting up your outside oasis is easy. The chaise lounge chairs are lightweight enough to make for easy transport and storage, yet made with strong, weather-resistant fabric and rust-proof aluminum frame for maximum durability. The compact and clean gas fire pit is easy to use with push-button ignition and flame control, while its fuel tank is neatly concealed within the durable powder-coated steel frame, and accessible through a convenient access door. Created with all-weather materials, you'll be able to seek respite in your backyard paradise for years to come.

## Features

- 3-piece chat set from the Harper Collection
- Set includes: 2 chaise lounge chairs and 40,000 BTU gas tile top fire pit table
- Chairs have 4-way adjustable backrest and rust-resistant aluminum frame
- Durable PVC sling fabric is quick to dry and UV-resistant
- 16-in. square column-shaped fire pit constructed with steel
- Easy push-button ignition and adjustable flame settings
- Concealed tank storage with easy-access door
- Includes a bag of lava rocks
- Frame color: White
- Fabric color: Gray