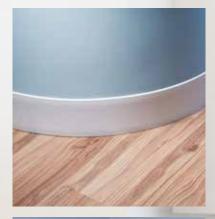

For installers, our Base Sculptures are more flexible than traditional options, so they conform better to irregularities in the wall. They deliver fast to get the job done quickly with a perfect look every time.

### The best choice for profiled wall base.

Get the best results with FLEXCO Base Sculptures Wall Base System. With our broad profile offering and color choices, we'll make every installation a reflection of you.