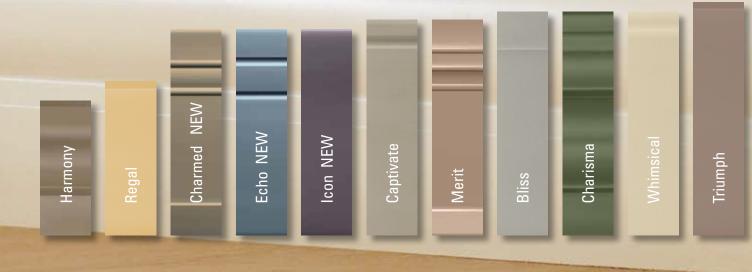

# Better for designers. Better for installers. Better for referrals.

In today's world, where expectations are high and product performance is required, FLEXCO Base Sculptures are the ideal choice. Available in 61 colors and 18 distinct profiles, FLEXCO gives you the ultimate in creative flexibility.

#### **COLOR CHOICES**

Available in the FlexTones® color palette plus Arctic White, Baby's Breath, Antique White and True White.