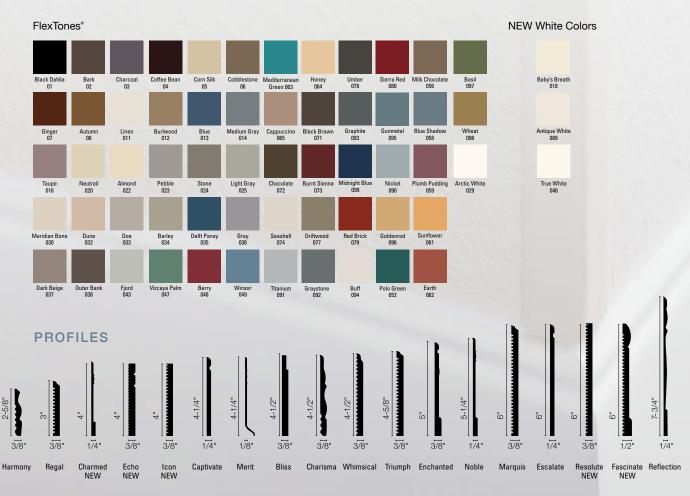

# Better for designers. Better for installers. Better for referrals.

In today's world, where expectations are high and product performance is required, FLEXCO Base Sculptures are the ideal choice. Available in 61 colors and 18 distinct profiles, FLEXCO gives you the ultimate in creative flexibility.

## Made better in the USA.

FLEXCO Base Sculptures are made from durable, flexible thermoplastic rubber. They're also formulated with a bio-based plasticizer instead of petroleumbased phthalates, reducing greenhouse gases by up to 10%. Choose profiles ranging in heights from 2-5/8" to 7-3/4" and gauges from 1/8" to 1/2" to manage any wall transition.

- Phthalate-free
- Formaldehyde-free
- Isocyanate-free
- · Brominated flame retardant-free

All other profiles come in 8' lengths.

Harmony, Merit, Charisma and Reflection profiles available in 40' coils for seamless installation.

#### **COLOR CHOICES**

Available in the FlexTones® color palette plus Arctic White, Baby's Breath, Antique White and True White.