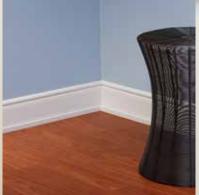

For installers, our Base Sculptures are more flexible than traditional options, so they conform better to irregularities in the wall. They deliver fast to get the job done quickly with a perfect look every time.

### The best choice for profiled wall base.

Get the best results with FLEXCO Base Sculptures Wall Base System. With our broad profile offering and color choices, we'll make every installation a reflection of you.