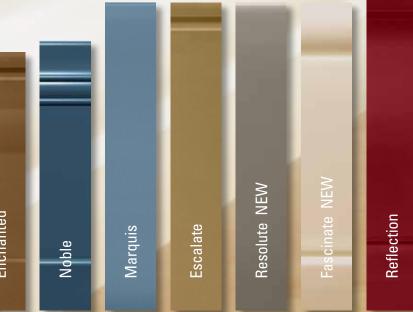

# Better for designers. Better for installers. Better for referrals.

In today's world, where expectations are high and product performance is required, FLEXCO Base Sculptures are the ideal choice. Available in 61 colors and 18 distinct profiles, FLEXCO gives you the ultimate in creative flexibility.

## Made better in the USA.

FLEXCO Base Sculptures are made from durable, flexible thermoplastic rubber. They're also formulated with a bio-based plasticizer instead of petroleumbased phthalates, reducing greenhouse gases by up to 10%. Choose profiles ranging in heights from 2-5/8" to 7-3/4" and gauges from 1/8" to 1/2" to manage any wall transition.

- Phthalate-free
- Formaldehyde-free
- Isocyanate-free
- · Brominated flame retardant-free

All other profiles come in 8' lengths.

Harmony, Merit, Charisma and Reflection profiles available in 40' coils for seamless installation.